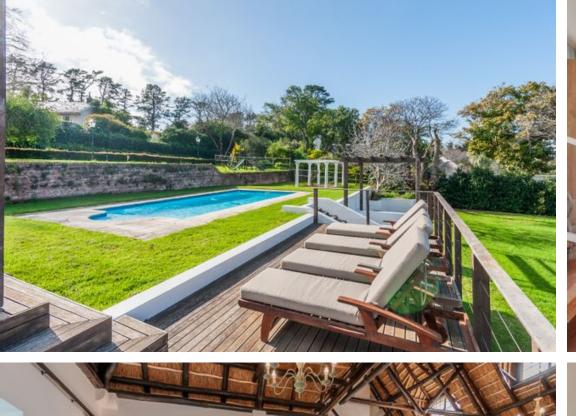

## The Luxury of Space in Constantia Upper

SOLE MANDATE - The luxury of space, endless views and the best of Constantia Upper - together with an additional 3000 square metres of prestigious, lush, level land (subdivision approval in place), this grand, four-bedroom thatched residence is flanked by a two-bedroom, self-contained cottage with a lounge, cozy mezzanine, and bathroom, and another separate, one-bedroom cottage, en suite. The outdoor pool house, with double volume ceiling, comes complete with a lounge/gym, sauna, steam room and a spacious bathroom, opening onto the large pool through wall-to-wall stack-back doors. The entrance leads you directly into the formal lounge, with double thatch ceiling, wooden herring-bone floors, large wood-burning fireplace, and doors leading into the garden. Double doors...