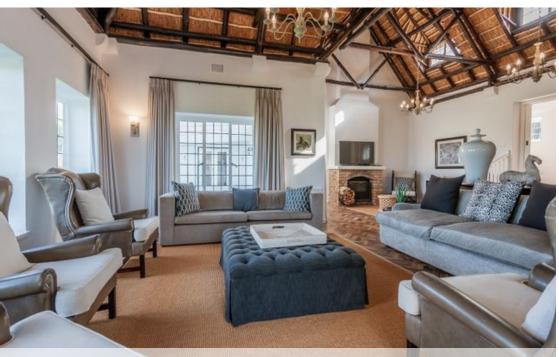

## The Luxury of Space in Constantia Upper

SOLE MANDATE - The luxury of space, endless views and the best of Constantia Upper - together with an additional 3000 square metres of prestigious, lush, level land (subdivision approval in place), this grand, four-bedroom thatched residence is flanked by a two-bedroom, self-contained cottage with a lounge, cozy mezzanine, and bathroom, and another separate, one-bedroom cottage, en suite. The outdoor pool house, with double volume ceiling, comes complete with a lounge/gym, sauna, steam room and a spacious bathroom, opening onto the large pool through wall-to-wall stack-back doors. The entrance leads you directly into the formal lounge, with double thatch ceiling, wooden herring-bone floors, large wood-burning fireplace, and doors leading into the garden. Double doors...