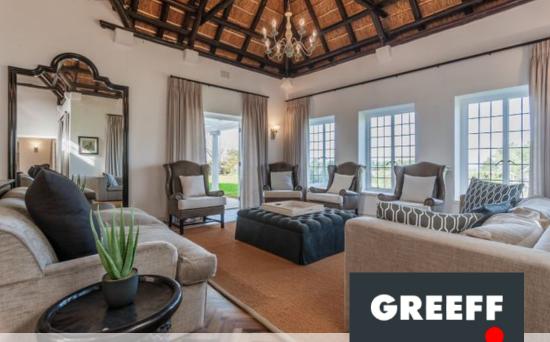

## The Luxury of Space in Constantia Upper

SOLE MANDATE - The luxury of space, endless views and the best of Constantia Upper - together with an additional 3000 square metres of prestigious, lush, level land (subdivision approval in place), this grand, four-bedroom thatched residence is flanked by a two-bedroom, self-contained cottage with a lounge, cozy mezzanine, and bathroom, and another separate, one-bedroom cottage, en suite. The outdoor pool house, with double volume ceiling, comes complete with a lounge/gym, sauna, steam room and a spacious bathroom, opening onto the large pool through wall-to-wall stack-back doors. The entrance leads you directly into the formal lounge, with double thatch ceiling, wooden herring-bone floors, large wood-burning fireplace, and doors leading into the garden. Double doors...