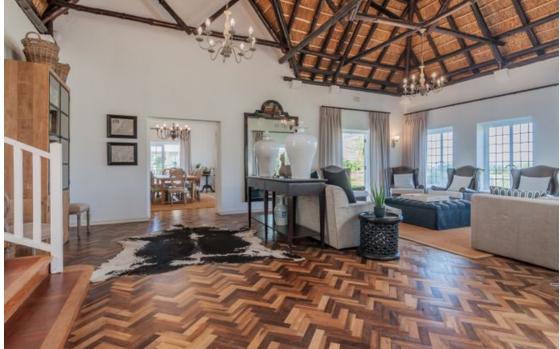

## The Luxury of Space in Constantia Upper

SOLE MANDATE - The luxury of space, endless views and the best of Constantia Upper - together with an additional 3000 square metres of prestigious, lush, level land (subdivision approval in place), this grand, four-bedroom thatched residence is flanked by a two-bedroom, self-contained cottage with a lounge, cozy mezzanine, and bathroom, and another separate, one-bedroom cottage, en suite. The outdoor pool house, with double volume ceiling, comes complete with a lounge/gym, sauna, steam room and a spacious bathroom, opening onto the large pool through wall-to-wall stack-back doors. The entrance leads you directly into the formal lounge, with double thatch ceiling, wooden herring-bone floors, large wood-burning fireplace, and doors leading into the garden. Double doors...