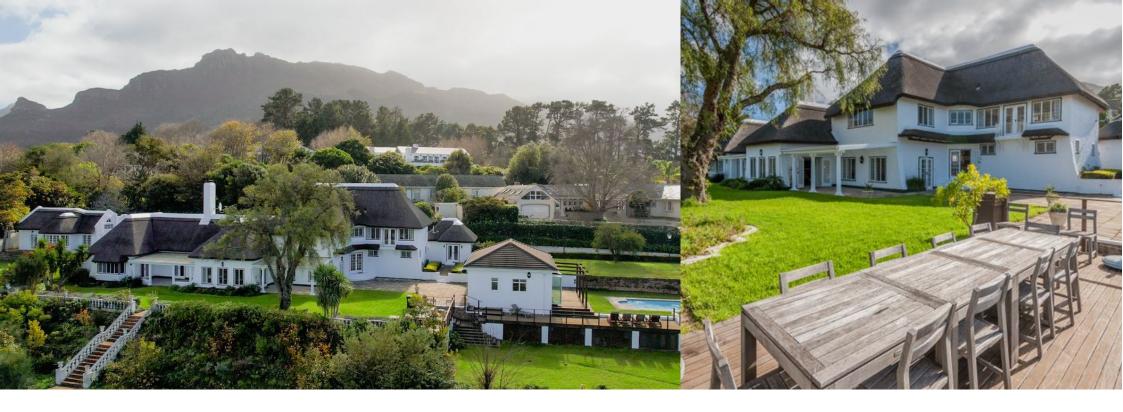

## The Luxury of Space in Constantia Upper

SOLE MANDATE - The luxury of space, endless views and the best of Constantia Upper - together with an additional 3000 square metres of prestigious, lush, level land (subdivision approval in place), this grand, four-bedroom thatched residence is flanked by a two-bedroom, self-contained cottage with a lounge, cozy mezzanine, and bathroom, and another separate, one-bedroom cottage, en suite. The outdoor pool house, with double volume ceiling, comes complete with a lounge/gym, sauna, steam room and a spacious bathroom, opening onto the large pool through wall-to-wall stack-back doors. The entrance leads you directly into the formal lounge, with double thatch ceiling, wooden herring-bone floors, large wood-burning fireplace, and doors leading into the garden. Double doors...