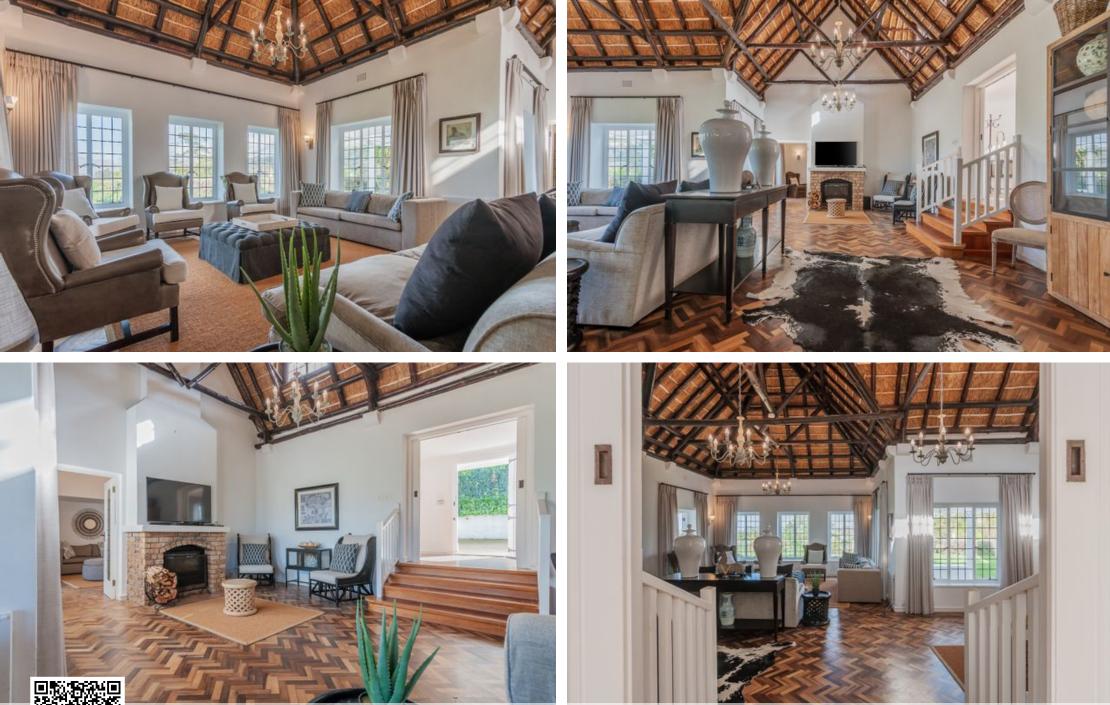

## The Luxury of Space in Constantia Upper

SOLE MANDATE - The luxury of space, endless views and the best of Constantia Upper - together with an additional 3000 square metres of prestigious, lush, level land (subdivision approval in place), this grand, four-bedroom thatched residence is flanked by a two-bedroom, self-contained cottage with a lounge, cozy mezzanine, and bathroom, and another separate, one-bedroom cottage, en suite. The outdoor pool house, with double volume ceiling, comes complete with a lounge/gym, sauna, steam room and a spacious bathroom, opening onto the large pool through wall-to-wall stack-back doors. The entrance leads you directly into the formal lounge, with double thatch ceiling, wooden herring-bone floors, large wood-burning fireplace, and doors leading into the garden. Double doors...