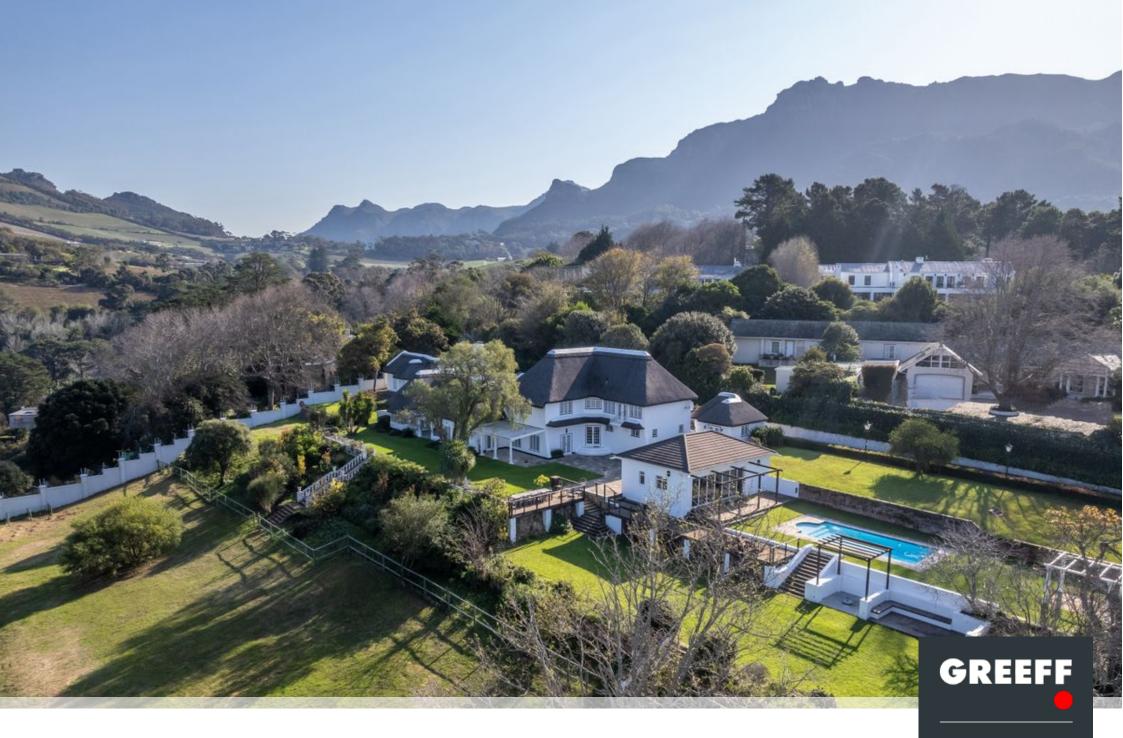

## The Luxury of Space in Constantia Upper

SOLE MANDATE - The luxury of space, endless views and the best of Constantia Upper - together with an additional 3000 square metres of prestigious, lush, level land (subdivision approval in place), this grand, four-bedroom thatched residence is flanked by a two-bedroom, self-contained cottage with a lounge, cozy mezzanine, and bathroom, and another separate, one-bedroom cottage, en suite. The outdoor pool house, with double volume ceiling, comes complete with a lounge/gym, sauna, steam room and a spacious bathroom, opening onto the large pool through wall-to-wall stack-back doors. The entrance leads you directly into the formal lounge, with double thatch ceiling, wooden herring-bone floors, large wood-burning fireplace, and doors leading into the garden. Double doors...