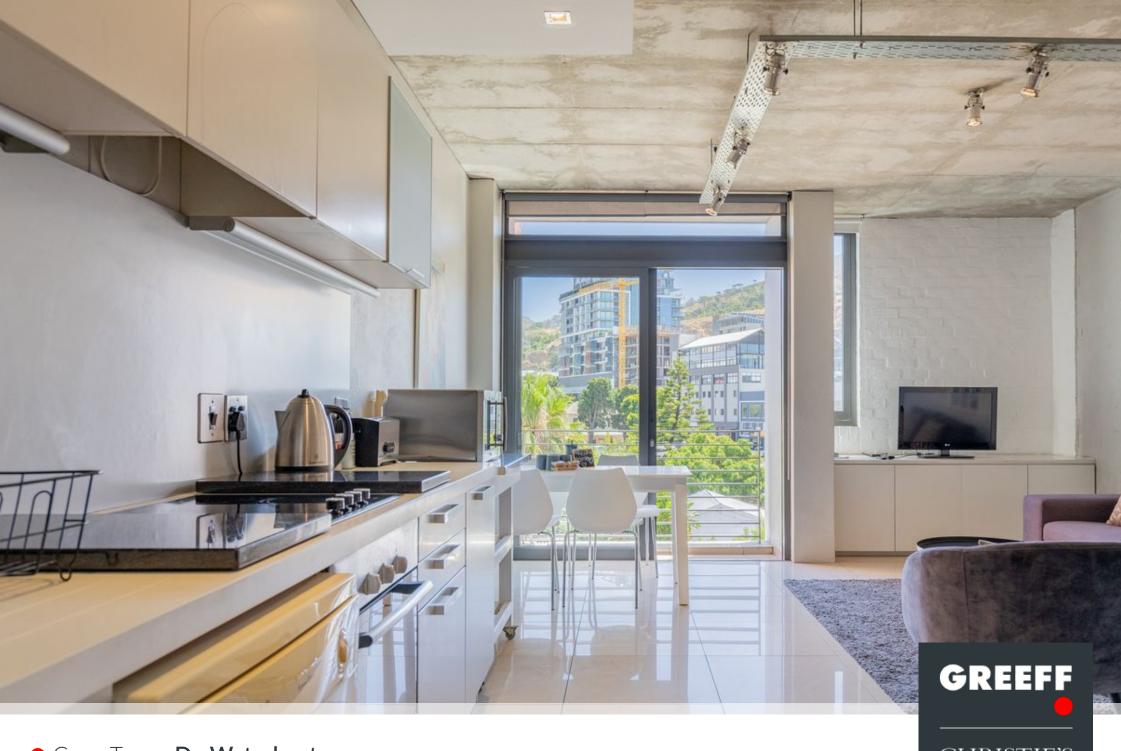

## Stylish Apartment in Prime De Waterkant Location

Exclusive Sole Mandate: This stunning apartment in the highly sought-after De Waterkant area is a rare investment opportunity. Boasting breathtaking views of Table Mountain, Lions Head and Signal Hill. The property offers the perfect blend of style, convenience, and location. Modern & Industrial Design: With abundant natural light and a sleek aesthetic, this apartment is as functional as it is beautiful. Prime Location: Easy walking distance to Cape Town's hotspots, including the V&A Waterfront, City Centre, and the cultural Bo-Kaap. Airbnb Friendly: Perfect for short-term letting and capitalising on Cape Town's thriving tourism market. Convenient Parking: Includes one parking bay located on the same floor for ease of access. Property Details: Size: 62m<sup>2</sup> Rates:...