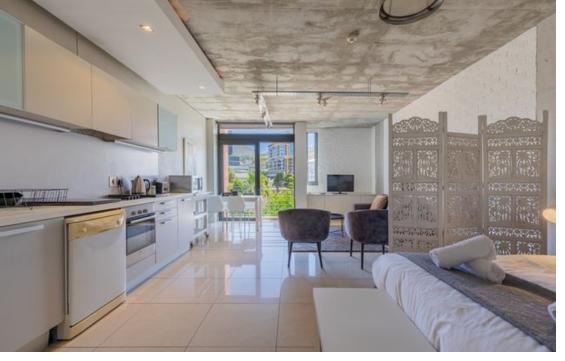

## Stylish Apartment in Prime De Waterkant Location

Exclusive Sole Mandate: This stunning apartment in the highly sought-after De Waterkant area is a rare investment opportunity. Boasting breathtaking views of Table Mountain, Lions Head and Signal Hill. The property offers the perfect blend of style, convenience, and location. Modern & Industrial Design: With abundant natural light and a sleek aesthetic, this apartment is as functional as it is beautiful. Prime Location: Easy walking distance to Cape Town's hotspots, including the V&A Waterfront, City Centre, and the cultural Bo-Kaap. Airbnb Friendly: Perfect for short-term letting and capitalising on Cape Town's thriving tourism market. Convenient Parking: Includes one parking bay located on the same floor for ease of access. Property Details: Size: 62m<sup>2</sup> Rates:...