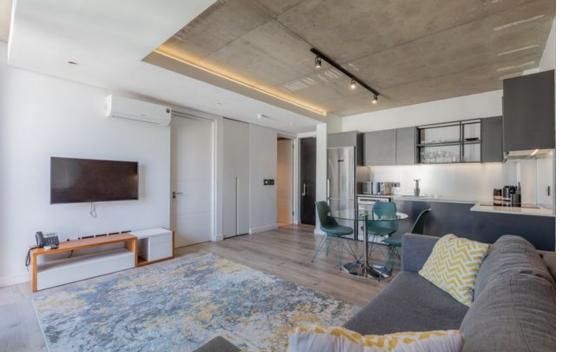

• Cape Town, **De Waterkant** 

R3,400,000

Stylish One-Bedroom Apartment with Stunning Views: The Signature, De Waterkant:

Exclusive Sole Mandate: We are excited to present this exquisite one bedroom, 47sqm apartment with a 7sqm balcony in the highly sought-after The Signature building, located in the vibrant heart of De Waterkant. Offering a perfect balance of modern design and comfort, this apartment is an ideal choice for those seeking a stylish city living experience. Key Features Include: Spacious One-Bedroom Layout: A well-designed, open-plan living area seamlessly connects the living room, kitchen, and dining space, offering a generous flow that maximizes space and light. Private Balcony with Panoramic Views: Enjoy breathtaking views of Table Mountain, Lions Head, and Signal Hill from your private balcony. It's the perfect place to relax and unwind after a busy day,