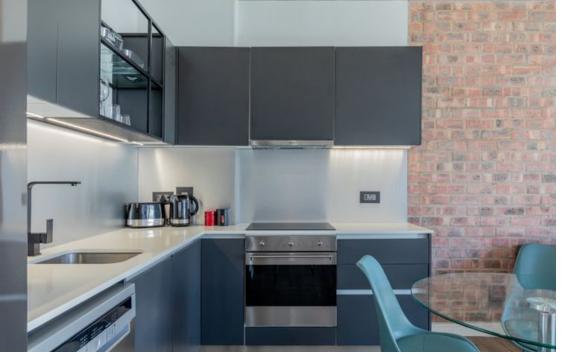

• Cape Town, **De Waterkant** 

R3,400,000

Stylish One-Bedroom Apartment with Stunning Views: The Signature, De Waterkant:

Exclusive Sole Mandate: We are excited to present this exquisite one bedroom, 47sqm apartment with a 7sqm balcony in the highly sought-after The Signature building, located in the vibrant heart of De Waterkant. Offering a perfect balance of modern design and comfort, this apartment is an ideal choice for those seeking a stylish city living experience. Key Features Include: Spacious One-Bedroom Layout: A well-designed, open-plan living area seamlessly connects the living room, kitchen, and dining space, offering a generous flow that maximizes space and light. Private Balcony with Panoramic Views: Enjoy breathtaking views of Table Mountain, Lions Head, and Signal Hill from your private balcony. It's the perfect place to relax and unwind after a busy day,