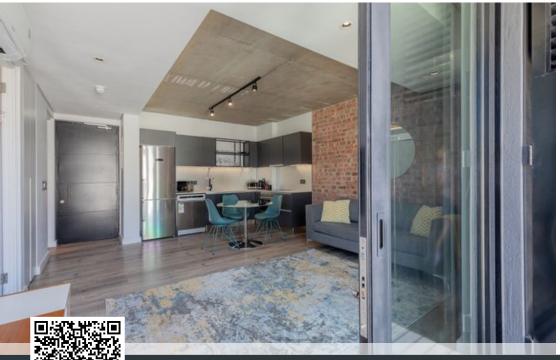

• Cape Town, **De Waterkant** 

R3,400,000

Stylish One-Bedroom Apartment with Stunning Views: The Signature, De Waterkant:

Exclusive Sole Mandate: We are excited to present this exquisite one bedroom, 47sqm apartment with a 7sqm balcony in the highly sought-after The Signature building, located in the vibrant heart of De Waterkant. Offering a perfect balance of modern design and comfort, this apartment is an ideal choice for those seeking a stylish city living experience. Key Features Include: Spacious One-Bedroom Layout: A well-designed, open-plan living area seamlessly connects the living room, kitchen, and dining space, offering a generous flow that maximizes space and light. Private Balcony with Panoramic Views: Enjoy breathtaking views of Table Mountain, Lions Head, and Signal Hill from your private balcony. It's the perfect place to relax and unwind after a busy day,