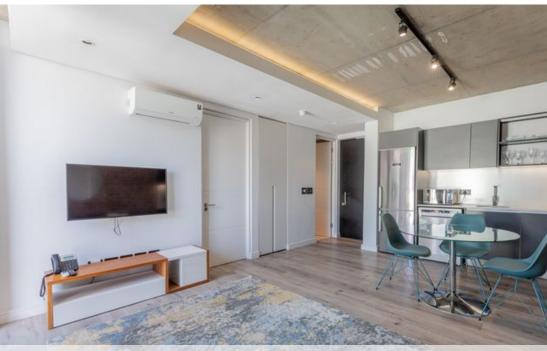

• Cape Town, **De Waterkant** 

R3,400,000

Stylish One-Bedroom Apartment with Stunning Views: The Signature, De Waterkant:

Exclusive Sole Mandate: We are excited to present this exquisite one bedroom, 47sqm apartment with a 7sqm balcony in the highly sought-after The Signature building, located in the vibrant heart of De Waterkant. Offering a perfect balance of modern design and comfort, this apartment is an ideal choice for those seeking a stylish city living experience. Key Features Include: Spacious One-Bedroom Layout: A well-designed, open-plan living area seamlessly connects the living room, kitchen, and dining space, offering a generous flow that maximizes space and light. Private Balcony with Panoramic Views: Enjoy breathtaking views of Table Mountain, Lions Head, and Signal Hill from your private balcony. It's the perfect place to relax and unwind after a busy day,