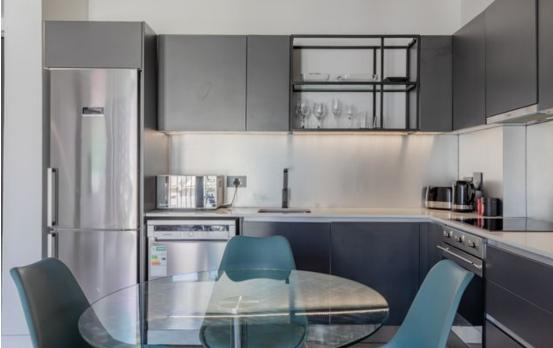

• Cape Town, **De Waterkant** 

R3,400,000

Stylish One-Bedroom Apartment with Stunning Views: The Signature, De Waterkant:

Exclusive Sole Mandate: We are excited to present this exquisite one bedroom, 47sqm apartment with a 7sqm balcony in the highly sought-after The Signature building, located in the vibrant heart of De Waterkant. Offering a perfect balance of modern design and comfort, this apartment is an ideal choice for those seeking a stylish city living experience. Key Features Include: Spacious One-Bedroom Layout: A well-designed, open-plan living area seamlessly connects the living room, kitchen, and dining space, offering a generous flow that maximizes space and light. Private Balcony with Panoramic Views: Enjoy breathtaking views of Table Mountain, Lions Head, and Signal Hill from your private balcony. It's the perfect place to relax and unwind after a busy day,