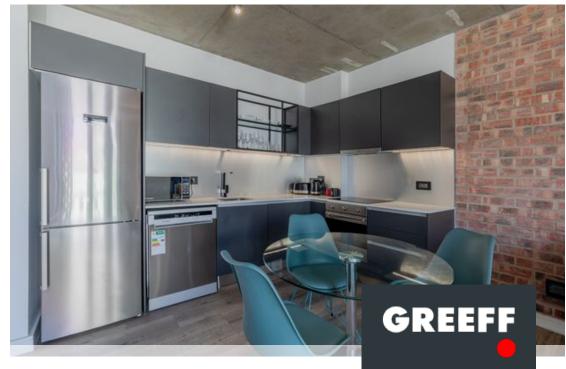

• Cape Town, **De Waterkant** 

R3,400,000

Stylish One-Bedroom Apartment with Stunning Views: The Signature, De Waterkant:

Exclusive Sole Mandate: We are excited to present this exquisite one bedroom, 47sqm apartment with a 7sqm balcony in the highly sought-after The Signature building, located in the vibrant heart of De Waterkant. Offering a perfect balance of modern design and comfort, this apartment is an ideal choice for those seeking a stylish city living experience. Key Features Include: Spacious One-Bedroom Layout: A well-designed, open-plan living area seamlessly connects the living room, kitchen, and dining space, offering a generous flow that maximizes space and light. Private Balcony with Panoramic Views: Enjoy breathtaking views of Table Mountain, Lions Head, and Signal Hill from your private balcony. It's the perfect place to relax and unwind after a busy day,