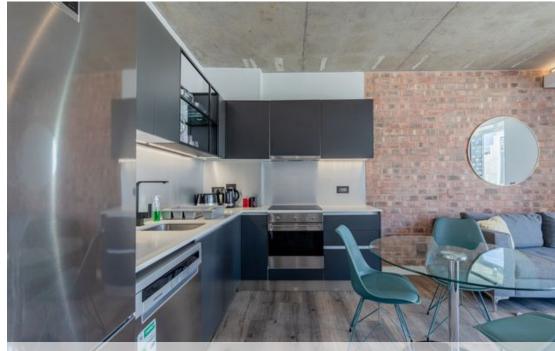

• Cape Town, **De Waterkant** 

R3,400,000

Stylish One-Bedroom Apartment with Stunning Views: The Signature, De Waterkant:

Exclusive Sole Mandate: We are excited to present this exquisite one bedroom, 47sqm apartment with a 7sqm balcony in the highly sought-after The Signature building, located in the vibrant heart of De Waterkant. Offering a perfect balance of modern design and comfort, this apartment is an ideal choice for those seeking a stylish city living experience. Key Features Include: Spacious One-Bedroom Layout: A well-designed, open-plan living area seamlessly connects the living room, kitchen, and dining space, offering a generous flow that maximizes space and light. Private Balcony with Panoramic Views: Enjoy breathtaking views of Table Mountain, Lions Head, and Signal Hill from your private balcony. It's the perfect place to relax and unwind after a busy day,