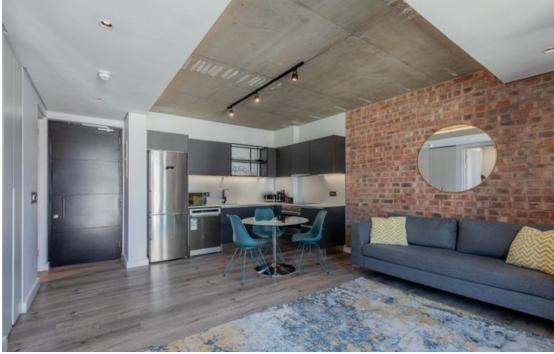

• Cape Town, **De Waterkant** 

R3,400,000

Stylish One-Bedroom Apartment with Stunning Views: The Signature, De Waterkant:

Exclusive Sole Mandate: We are excited to present this exquisite one bedroom, 47sqm apartment with a 7sqm balcony in the highly sought-after The Signature building, located in the vibrant heart of De Waterkant. Offering a perfect balance of modern design and comfort, this apartment is an ideal choice for those seeking a stylish city living experience. Key Features Include: Spacious One-Bedroom Layout: A well-designed, open-plan living area seamlessly connects the living room, kitchen, and dining space, offering a generous flow that maximizes space and light. Private Balcony with Panoramic Views: Enjoy breathtaking views of Table Mountain, Lions Head, and Signal Hill from your private balcony. It's the perfect place to relax and unwind after a busy day,