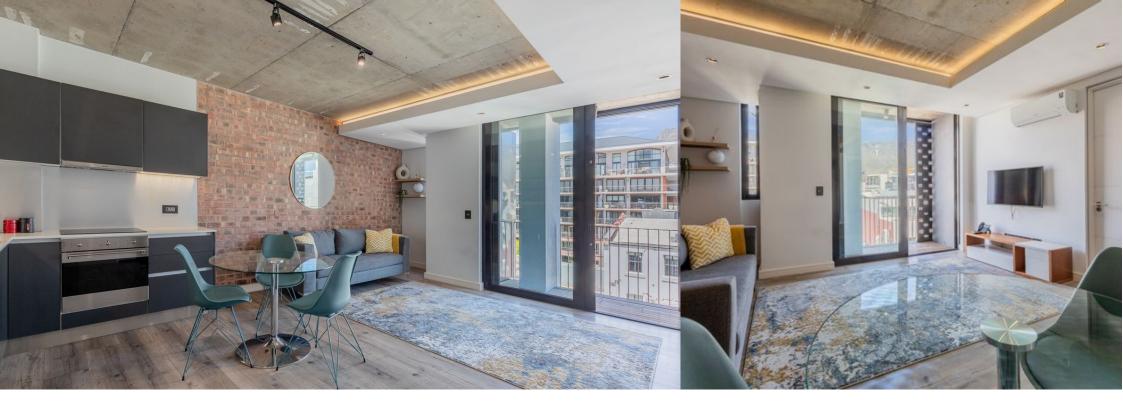

• Cape Town, **De Waterkant** 

R3,400,000

Stylish One-Bedroom Apartment with Stunning Views: The Signature, De Waterkant:

Exclusive Sole Mandate: We are excited to present this exquisite one bedroom, 47sqm apartment with a 7sqm balcony in the highly sought-after The Signature building, located in the vibrant heart of De Waterkant. Offering a perfect balance of modern design and comfort, this apartment is an ideal choice for those seeking a stylish city living experience. Key Features Include: Spacious One-Bedroom Layout: A well-designed, open-plan living area seamlessly connects the living room, kitchen, and dining space, offering a generous flow that maximizes space and light. Private Balcony with Panoramic Views: Enjoy breathtaking views of Table Mountain, Lions Head, and Signal Hill from your private balcony. It's the perfect place to relax and unwind after a busy day,