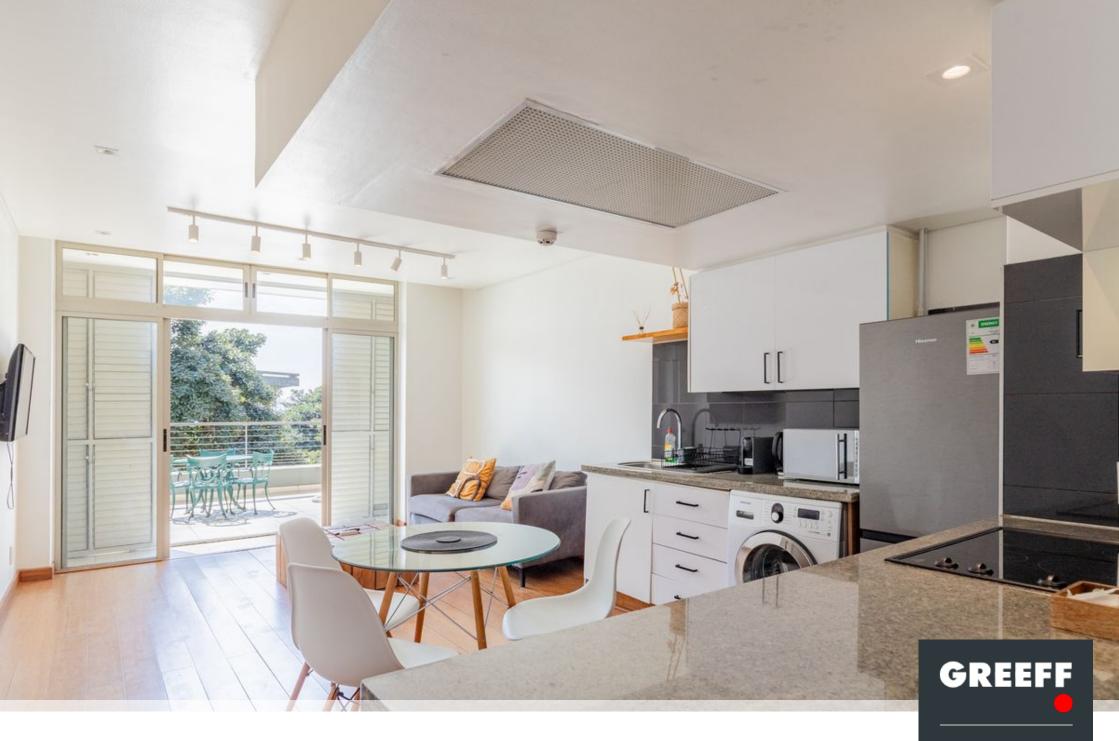

## Airbnb Friendly Modern One-Bedroom Apartment in Harbouredge, De Waterkant

Exclusive Sole Mandate: Welcome to this stunning one-bedroom apartment in the vibrant Harbouredge building, located in the heart of De Waterkant, one of Cape Town's most desirable neighborhoods. This 63m2 modern apartment offers the perfect combination of comfort, style, and convenience, making it an ideal choice for both short and long-term stays. Key Features: Airbnb Friendly: Whether you're visiting for business or leisure, this apartment is fully equipped and ready to host guests with ease. It's an Airbnb-friendly property, allowing you to maximize your investment potential. Spacious & Modern Living: With a total of 63m2, the apartment boasts an open-plan layout with contemporary finishes. The spacious living area leads out to a private

## **Features**

Interior Exterior Sizes Bedrooms Carports/Parkings Floor Size 63m<sup>2</sup> Bathrooms Recep. Rooms

Matthew Venn 0760538683 mattvenn@greeff.co.za

Shameela Bhagoo 072 982 8446 shameela@greeff.co.za