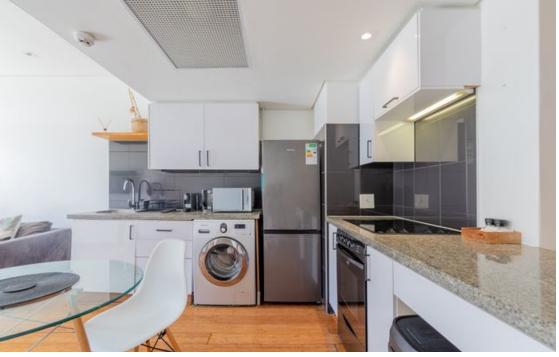

## Airbnb Friendly Modern One-Bedroom Apartment in Harbouredge, De Waterkant

Exclusive Sole Mandate: Welcome to this stunning one-bedroom apartment in the vibrant Harbouredge building, located in the heart of De Waterkant, one of Cape Town's most desirable neighborhoods. This 63m2 modern apartment offers the perfect combination of comfort, style, and convenience, making it an ideal choice for both short and long-term stays. Key Features: Airbnb Friendly: Whether you're visiting for business or leisure, this apartment is fully equipped and ready to host guests with ease. It's an Airbnb-friendly property, allowing you to maximize your investment potential. Spacious & Modern Living: With a total of 63m2, the apartment boasts an open-plan layout with contemporary finishes. The spacious living area leads out to a private

## **Features**

Interior Exterior Sizes Bedrooms Carports/Parkings Floor Size 63m<sup>2</sup> Bathrooms Recep. Rooms

Matthew Venn 0760538683 mattvenn@greeff.co.za

Shameela Bhagoo 072 982 8446 shameela@greeff.co.za