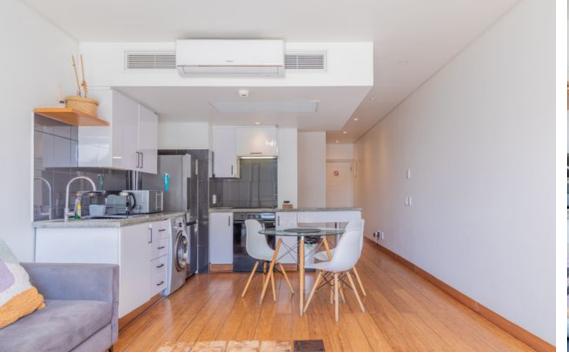

## Airbnb Friendly Modern One-Bedroom Apartment in Harbouredge, De Waterkant

Exclusive Sole Mandate: Welcome to this stunning one-bedroom apartment in the vibrant Harbouredge building, located in the heart of De Waterkant, one of Cape Town's most desirable neighborhoods. This 63m2 modern apartment offers the perfect combination of comfort, style, and convenience, making it an ideal choice for both short and long-term stays. Key Features: Airbnb Friendly: Whether you're visiting for business or leisure, this apartment is fully equipped and ready to host guests with ease. It's an Airbnb-friendly property, allowing you to maximize your investment potential. Spacious & Modern Living: With a total of 63m2, the apartment boasts an open-plan layout with contemporary finishes. The spacious living area leads out to a private