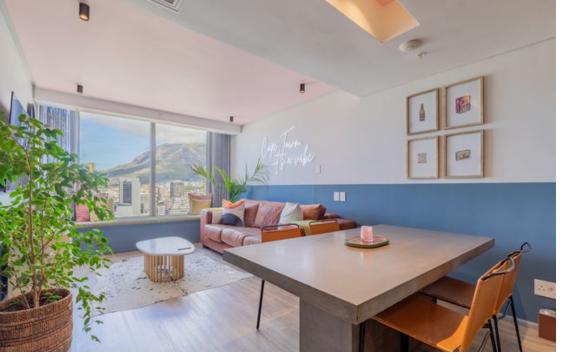

## Modern Inner-City Lifestyle: A Slice of Luxury in Cape Town

Exclusive Sole Mandate. This exceptional triplex penthouse, located on the 16th floor, offers panoramic views of the city as well as Cape Town's most iconic landmarks, including Lion's Head, and Table Mountain. The residence is designed for those who appreciate both elegance and stunning natural beauty, offering a sophisticated urban lifestyle. From every level, enjoy breathtaking vistas that stretch as far as the eye can see - day or night. The views are particularly spectacular in the evening, with the city lights twinkling below and the mountains towering in the distance. With a total floor area of 87sqm, including a private rooftop terrace of 12sqm, this triplex offers ample space across three levels, allowing for an open-plan, modern living experience. Enter...