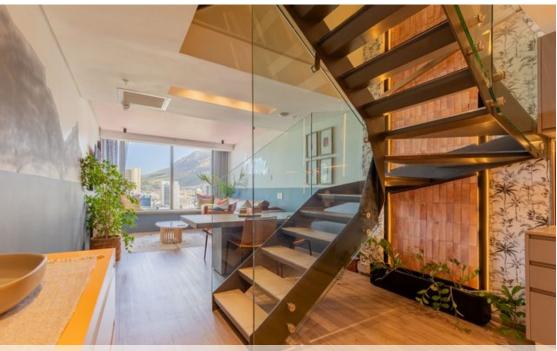

## Modern Inner-City Lifestyle: A Slice of Luxury in Cape Town

Exclusive Sole Mandate. This exceptional triplex penthouse, located on the 16th floor, offers panoramic views of the city as well as Cape Town's most iconic landmarks, including Lion's Head, and Table Mountain. The residence is designed for those who appreciate both elegance and stunning natural beauty, offering a sophisticated urban lifestyle. From every level, enjoy breathtaking vistas that stretch as far as the eye can see - day or night. The views are particularly spectacular in the evening, with the city lights twinkling below and the mountains towering in the distance. With a total floor area of 87sqm, including a private rooftop terrace of 12sqm, this triplex offers ample space across three levels, allowing for an open-plan, modern living experience. Enter...