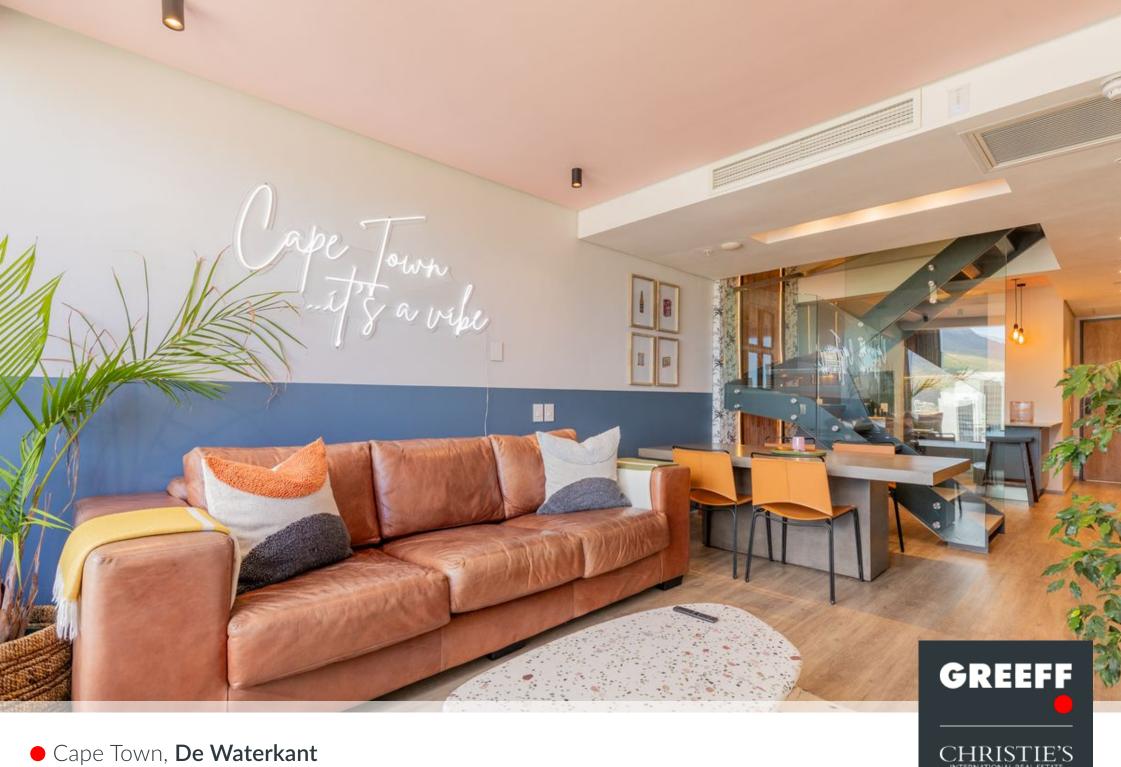

## Modern Inner-City Lifestyle: A Slice of Luxury in Cape Town

Exclusive Sole Mandate. This exceptional triplex penthouse, located on the 16th floor, offers panoramic views of the city as well as Cape Town's most iconic landmarks, including Lion's Head, and Table Mountain. The residence is designed for those who appreciate both elegance and stunning natural beauty, offering a sophisticated urban lifestyle. From every level, enjoy breathtaking vistas that stretch as far as the eye can see - day or night. The views are particularly spectacular in the evening, with the city lights twinkling below and the mountains towering in the distance. With a total floor area of 87sqm, including a private rooftop terrace of 12sqm, this triplex offers ample space across three levels, allowing for an open-plan, modern living experience. Enter...