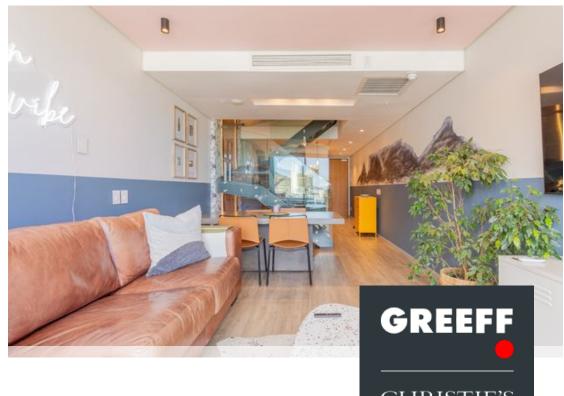

## Modern Inner-City Lifestyle: A Slice of Luxury in Cape Town

Exclusive Sole Mandate. This exceptional triplex penthouse, located on the 16th floor, offers panoramic views of the city as well as Cape Town's most iconic landmarks, including Lion's Head, and Table Mountain. The residence is designed for those who appreciate both elegance and stunning natural beauty, offering a sophisticated urban lifestyle. From every level, enjoy breathtaking vistas that stretch as far as the eye can see - day or night. The views are particularly spectacular in the evening, with the city lights twinkling below and the mountains towering in the distance. With a total floor area of 87sqm, including a private rooftop terrace of 12sqm, this triplex offers ample space across three levels, allowing for an open-plan, modern living experience. Enter...