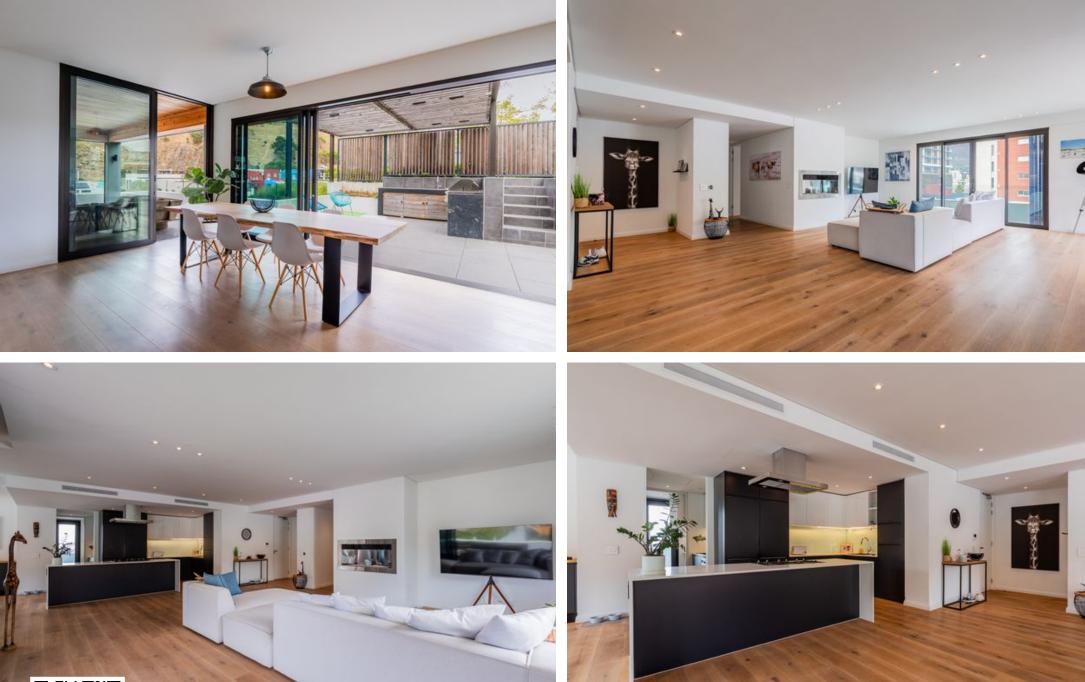

## Exceptional Penthouse in De Waterkant

Located in Cape Town's most exclusive neighbourhood, De Waterkant, this penthouse is a true architectural masterpiece offering a lifestyle of unparalleled luxury. With panoramic views, this three-bedroom, three-bathroom residence embodies opulence at its finest. Step onto the spectacular expansive balcony that offers unobstructed views of Table Mountain, providing the perfect setting for both relaxation and entertaining. The space seamlessly connects indoor and outdoor living. Enjoy ultimate privacy and relaxation in your own pool area. Whether you're unwinding or hosting guests, this private oasis is the ideal space for a tranquil experience with stunning views. Wake up to sweeping views of Table Mountain and the ocean by day, and watch the city come alive at night...