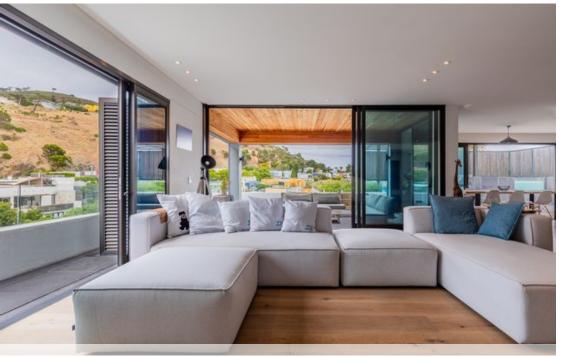

## Exceptional Penthouse in De Waterkant

Located in Cape Town's most exclusive neighbourhood, De Waterkant, this penthouse is a true architectural masterpiece offering a lifestyle of unparalleled luxury. With panoramic views, this three-bedroom, three-bathroom residence embodies opulence at its finest. Step onto the spectacular expansive balcony that offers unobstructed views of Table Mountain, providing the perfect setting for both relaxation and entertaining. The space seamlessly connects indoor and outdoor living. Enjoy ultimate privacy and relaxation in your own pool area. Whether you're unwinding or hosting guests, this private oasis is the ideal space for a tranquil experience with stunning views. Wake up to sweeping views of Table Mountain and the ocean by day, and watch the city come alive at night...