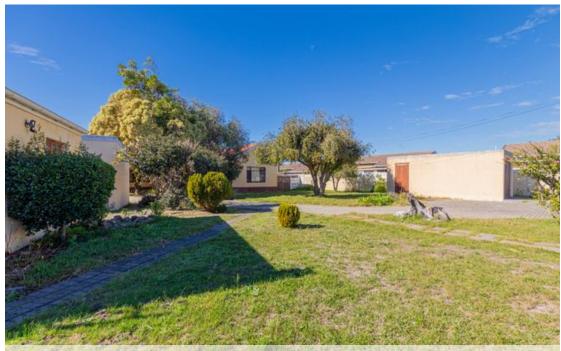

## Great rare development opportunity in Diep River

- Property on a large plot for sale in Diep River. - Plot size is 1 594 square meters. - Listing price is R4 800 000 plus VAT. - Currently 4 bedroomed with 1.5 bathrooms. - Offers a variety of development opportunities such as apartments or townhouses. - Ideal for subdivision. - Property can be subdivided into five freestanding homes, retaining the current house. - Ideally located near amenities. - Close to public transport.