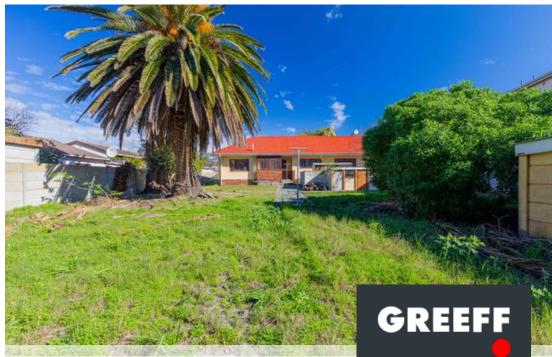

## Great rare development opportunity in Diep River

- Property on a large plot for sale in Diep River. - Plot size is 1 594 square meters. - Listing price is R4 800 000 plus VAT. - Currently 4 bedroomed with 1.5 bathrooms. - Offers a variety of development opportunities such as apartments or townhouses. - Ideal for subdivision. - Property can be subdivided into five freestanding homes, retaining the current house. - Ideally located near amenities. - Close to public transport.