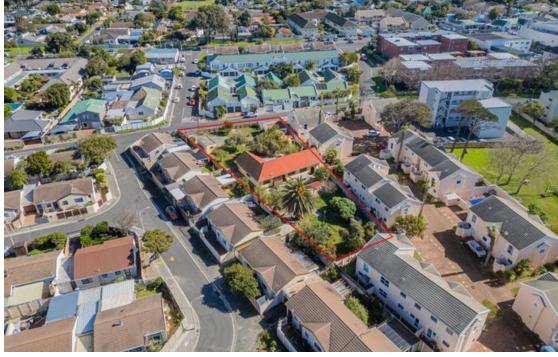

## Great rare development opportunity in Diep River

- Property on a large plot for sale in Diep River. - Plot size is 1 594 square meters. - Listing price is R4 800 000 plus VAT. - Currently 4 bedroomed with 1.5 bathrooms. - Offers a variety of development opportunities such as apartments or townhouses. - Ideal for subdivision. - Property can be subdivided into five freestanding homes, retaining the current house. - Ideally located near amenities. - Close to public transport.