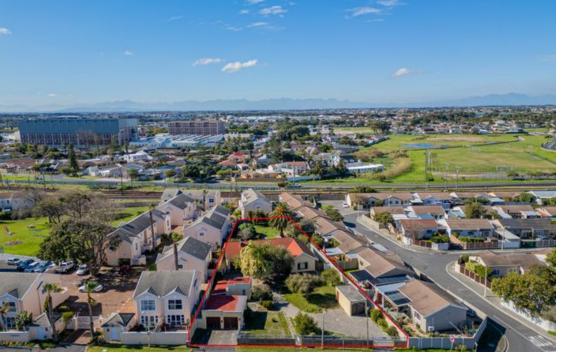

## Great rare development opportunity in Diep River

- Property on a large plot for sale in Diep River. - Plot size is 1 594 square meters. - Listing price is R4 800 000 plus VAT. - Currently 4 bedroomed with 1.5 bathrooms. - Offers a variety of development opportunities such as apartments or townhouses. - Ideal for subdivision. - Property can be subdivided into five freestanding homes, retaining the current house. - Ideally located near amenities. - Close to public transport.