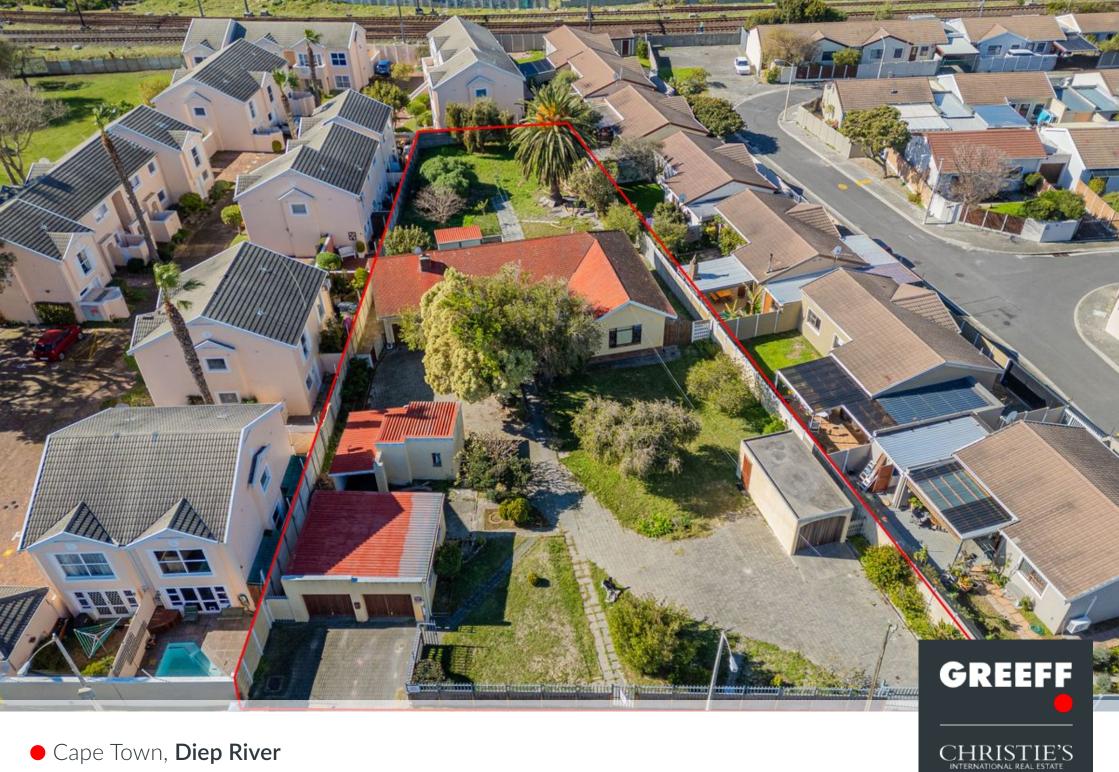

• Cape Town, **Diep River** 

R4,800,000

## Great rare development opportunity in Diep River

- Property on a large plot for sale in Diep River. - Plot size is 1 594 square meters. - Listing price is R4 800 000 plus VAT. - Currently 4 bedroomed with 1.5 bathrooms. - Offers a variety of development opportunities such as apartments or townhouses. - Ideal for subdivision. - Property can be subdivided into five freestanding homes, retaining the current house. - Ideally located near amenities. - Close to public transport.

## **Features**

| Interior                       |               | Exterior                  |          | Sizes                   |                  |
|--------------------------------|---------------|---------------------------|----------|-------------------------|------------------|
| Bedrooms Bathrooms Recen Rooms | 4<br>1.5<br>1 | Carports/Parkings<br>Pool | 14<br>No | Floor Size<br>Land Size | 134m²<br>1,594m² |