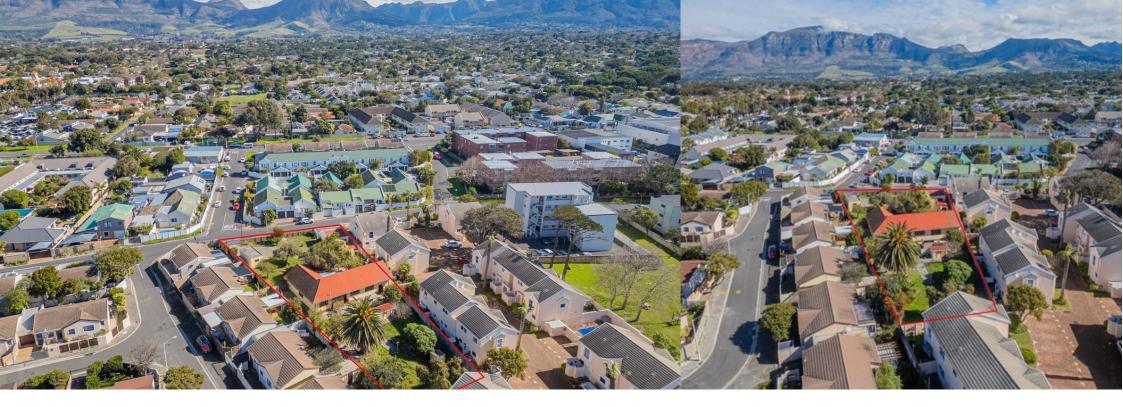

## Great rare development opportunity in Diep River

- Property on a large plot for sale in Diep River. - Plot size is 1 594 square meters. - Listing price is R4 800 000 plus VAT. - Currently 4 bedroomed with 1.5 bathrooms. - Offers a variety of development opportunities such as apartments or townhouses. - Ideal for subdivision. - Property can be subdivided into five freestanding homes, retaining the current house. - Ideally located near amenities. - Close to public transport.