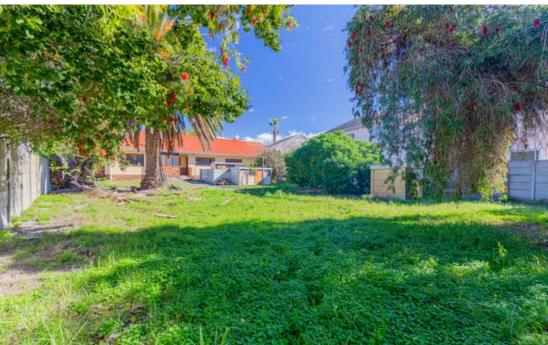

## Great rare development opportunity in Diep River

- Property on a large plot for sale in Diep River. - Plot size is 1 594 square meters. - Listing price is R4 800 000 plus VAT. - Currently 4 bedroomed with 1.5 bathrooms. - Offers a variety of development opportunities such as apartments or townhouses. - Ideal for subdivision. - Property can be subdivided into five freestanding homes, retaining the current house. - Ideally located near amenities. - Close to public transport.