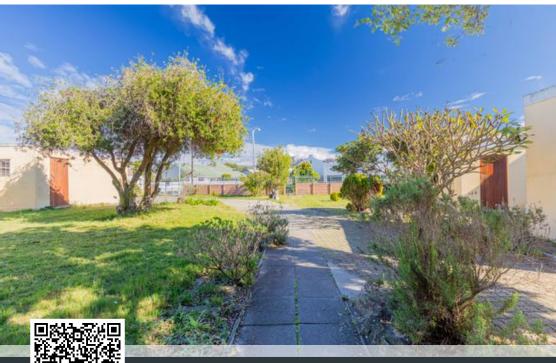

## Great rare development opportunity in Diep River

- Property on a large plot for sale in Diep River. - Plot size is 1 594 square meters. - Listing price is R4 800 000 plus VAT. - Currently 4 bedroomed with 1.5 bathrooms. - Offers a variety of development opportunities such as apartments or townhouses. - Ideal for subdivision. - Property can be subdivided into five freestanding homes, retaining the current house. - Ideally located near amenities. - Close to public transport.