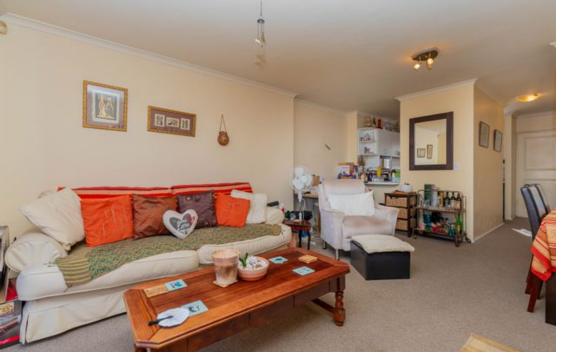

## **CHARMING** *PET-FRIENDLY TOWNHOUSE* WITH MODERN AMENITIES IN DIEP RIVER

This inviting two-bedroomed townhouse blends comfort, convenience, and relaxation seamlessly. Upon entering, the carpeted lounge beckons you to unwind, offering a serene view of the private garden through the double doors. Main Features: • Fully equipped kitchen with ample built-in cupboards, a convenient double sink, modern appliances including a built-in oven, stove, and extractor fan, as well as plumbing for two appliances. • A private garden, adjacent to the lounge, ideal for outdoor entertaining. • Two bedrooms, with built-in cupboards. • An upstairs bathroom with a toilet, basin, bath and overhead shower. • Beat the heat and mingle with neighbours at the communal pool area. • One dedicated parking bay is included with the townhouse. • Access