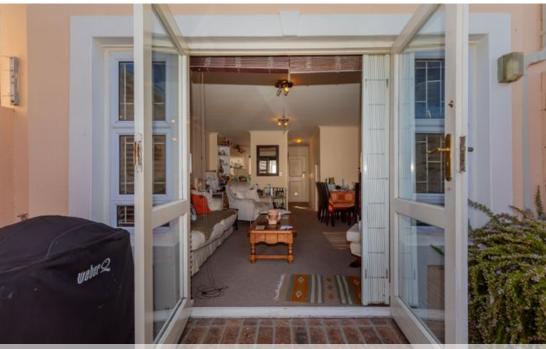

## **CHARMING** *PET-FRIENDLY TOWNHOUSE* WITH MODERN AMENITIES IN DIEP RIVER

This inviting two-bedroomed townhouse blends comfort, convenience, and relaxation seamlessly. Upon entering, the carpeted lounge beckons you to unwind, offering a serene view of the private garden through the double doors. Main Features: • Fully equipped kitchen with ample built-in cupboards, a convenient double sink, modern appliances including a built-in oven, stove, and extractor fan, as well as plumbing for two appliances. • A private garden, adjacent to the lounge, ideal for outdoor entertaining. • Two bedrooms, with built-in cupboards. • An upstairs bathroom with a toilet, basin, bath and overhead shower. • Beat the heat and mingle with neighbours at the communal pool area. • One dedicated parking bay is included with the townhouse. • Access