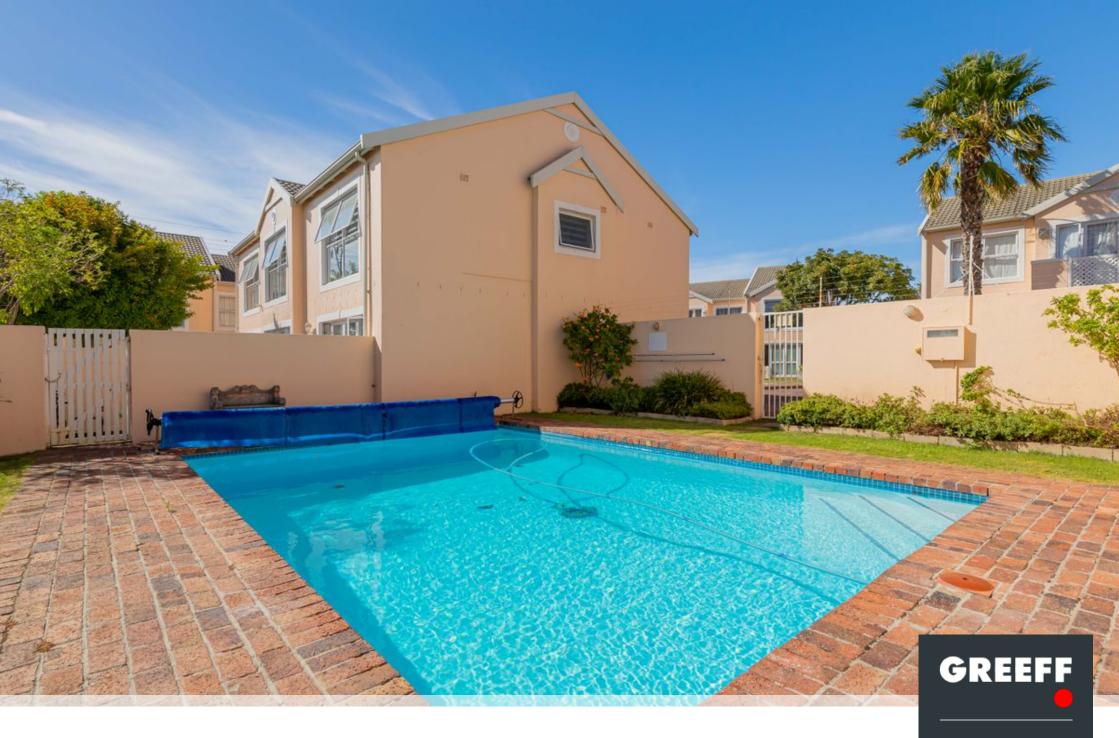

## **CHARMING** *PET-FRIENDLY TOWNHOUSE* WITH MODERN AMENITIES IN DIEP RIVER

This inviting two-bedroomed townhouse blends comfort, convenience, and relaxation seamlessly. Upon entering, the carpeted lounge beckons you to unwind, offering a serene view of the private garden through the double doors. Main Features: • Fully equipped kitchen with ample built-in cupboards, a convenient double sink, modern appliances including a built-in oven, stove, and extractor fan, as well as plumbing for two appliances. • A private garden, adjacent to the lounge, ideal for outdoor entertaining. • Two bedrooms, with built-in cupboards. • An upstairs bathroom with a toilet, basin, bath and overhead shower. • Beat the heat and mingle with neighbours at the communal pool area. • One dedicated parking bay is included with the townhouse. • Access