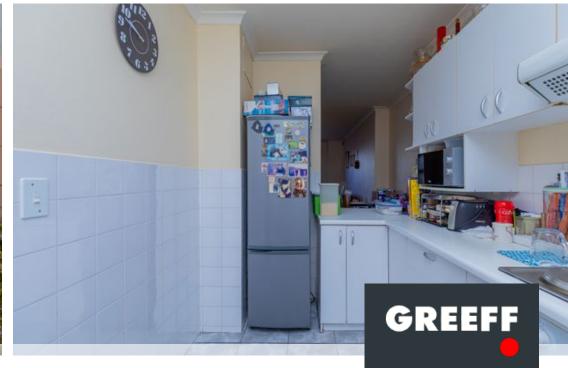

## **CHARMING** *PET-FRIENDLY TOWNHOUSE* WITH MODERN AMENITIES IN DIEP RIVER

This inviting two-bedroomed townhouse blends comfort, convenience, and relaxation seamlessly. Upon entering, the carpeted lounge beckons you to unwind, offering a serene view of the private garden through the double doors. Main Features: • Fully equipped kitchen with ample built-in cupboards, a convenient double sink, modern appliances including a built-in oven, stove, and extractor fan, as well as plumbing for two appliances. • A private garden, adjacent to the lounge, ideal for outdoor entertaining. • Two bedrooms, with built-in cupboards. • An upstairs bathroom with a toilet, basin, bath and overhead shower. • Beat the heat and mingle with neighbours at the communal pool area. • One dedicated parking bay is included with the townhouse. • Access