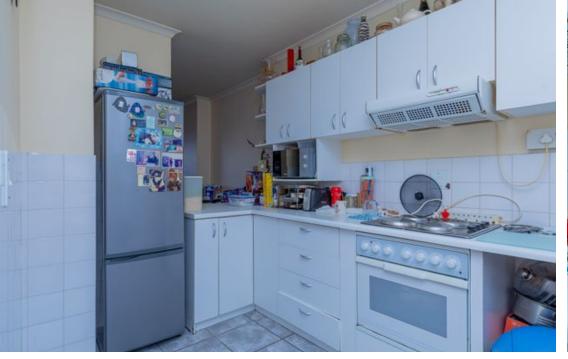

## **CHARMING** *PET-FRIENDLY TOWNHOUSE* WITH MODERN AMENITIES IN DIEP RIVER

This inviting two-bedroomed townhouse blends comfort, convenience, and relaxation seamlessly. Upon entering, the carpeted lounge beckons you to unwind, offering a serene view of the private garden through the double doors. Main Features: • Fully equipped kitchen with ample built-in cupboards, a convenient double sink, modern appliances including a built-in oven, stove, and extractor fan, as well as plumbing for two appliances. • A private garden, adjacent to the lounge, ideal for outdoor entertaining. • Two bedrooms, with built-in cupboards. • An upstairs bathroom with a toilet, basin, bath and overhead shower. • Beat the heat and mingle with neighbours at the communal pool area. • One dedicated parking bay is included with the townhouse. • Access