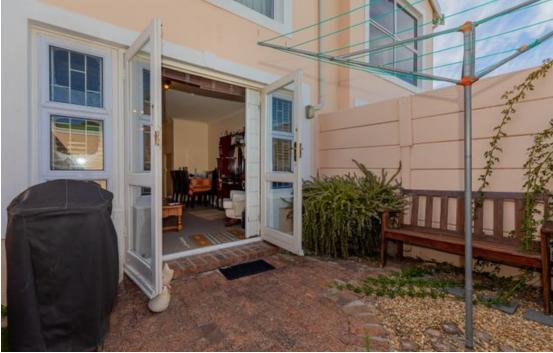

## **CHARMING** *PET-FRIENDLY TOWNHOUSE* WITH MODERN AMENITIES IN DIEP RIVER

This inviting two-bedroomed townhouse blends comfort, convenience, and relaxation seamlessly. Upon entering, the carpeted lounge beckons you to unwind, offering a serene view of the private garden through the double doors. Main Features: • Fully equipped kitchen with ample built-in cupboards, a convenient double sink, modern appliances including a built-in oven, stove, and extractor fan, as well as plumbing for two appliances. • A private garden, adjacent to the lounge, ideal for outdoor entertaining. • Two bedrooms, with built-in cupboards. • An upstairs bathroom with a toilet, basin, bath and overhead shower. • Beat the heat and mingle with neighbours at the communal pool area. • One dedicated parking bay is included with the townhouse. • Access