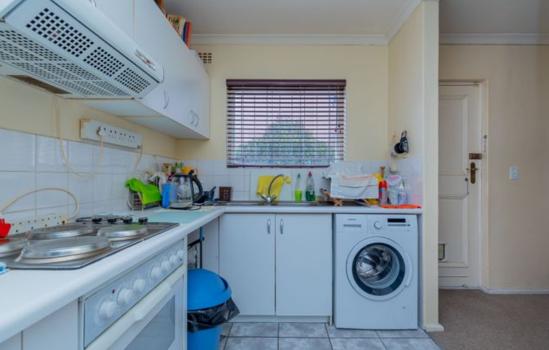

## **CHARMING** *PET-FRIENDLY TOWNHOUSE* WITH MODERN AMENITIES IN DIEP RIVER

This inviting two-bedroomed townhouse blends comfort, convenience, and relaxation seamlessly. Upon entering, the carpeted lounge beckons you to unwind, offering a serene view of the private garden through the double doors. Main Features: • Fully equipped kitchen with ample built-in cupboards, a convenient double sink, modern appliances including a built-in oven, stove, and extractor fan, as well as plumbing for two appliances. • A private garden, adjacent to the lounge, ideal for outdoor entertaining. • Two bedrooms, with built-in cupboards. • An upstairs bathroom with a toilet, basin, bath and overhead shower. • Beat the heat and mingle with neighbours at the communal pool area. • One dedicated parking bay is included with the townhouse. • Access