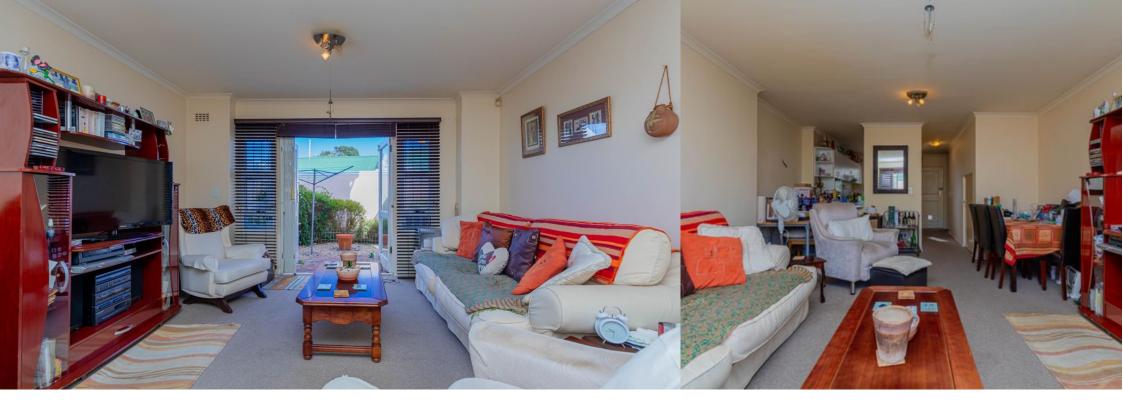

## **CHARMING** *PET-FRIENDLY TOWNHOUSE* WITH MODERN AMENITIES IN DIEP RIVER

This inviting two-bedroomed townhouse blends comfort, convenience, and relaxation seamlessly. Upon entering, the carpeted lounge beckons you to unwind, offering a serene view of the private garden through the double doors. Main Features: • Fully equipped kitchen with ample built-in cupboards, a convenient double sink, modern appliances including a built-in oven, stove, and extractor fan, as well as plumbing for two appliances. • A private garden, adjacent to the lounge, ideal for outdoor entertaining. • Two bedrooms, with built-in cupboards. • An upstairs bathroom with a toilet, basin, bath and overhead shower. • Beat the heat and mingle with neighbours at the communal pool area. • One dedicated parking bay is included with the townhouse. • Access