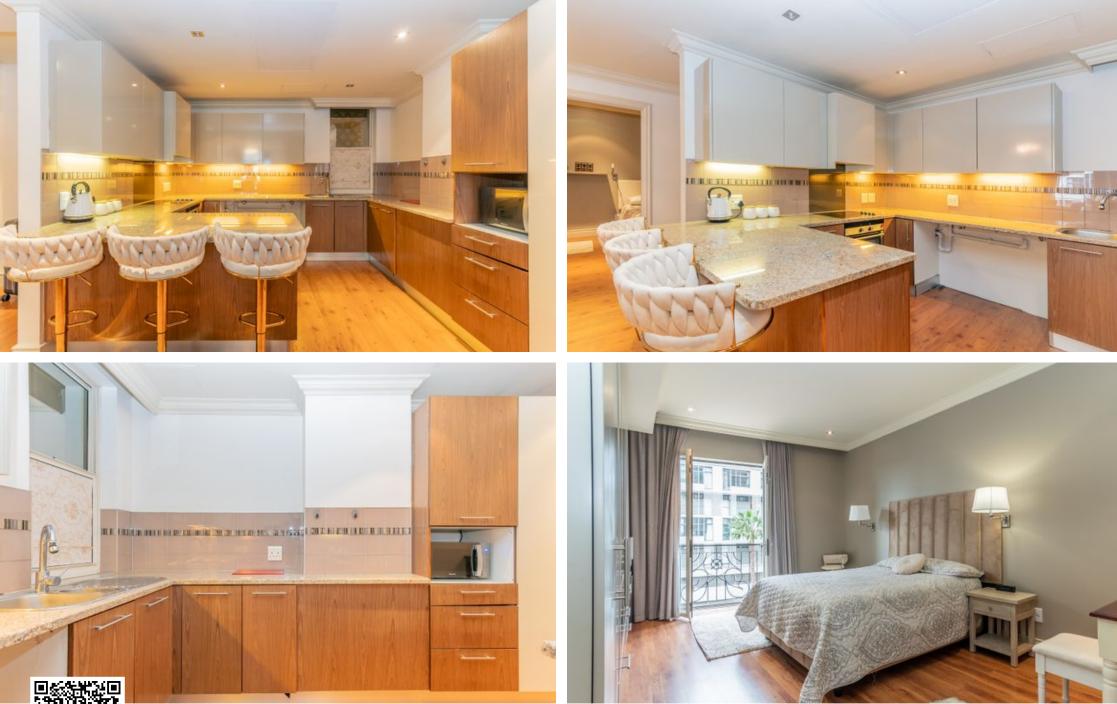

## Royalty at the Cape Royale

AirBNB Friendly! Welcome to this stylish two-bedroom, two-bathroom apartment in the soughtafter neighborhood of Green Point. As you enter, you are greeted by an open-plan kitchen that seamlessly flows into a spacious lounge area. The large windows in both the kitchen and lounge flood the space with natural light, creating a warm and inviting atmosphere. The apartment boasts beautiful wooden floors throughout, adding a touch of elegance and sophistication to every room. Each bedroom is generously sized, providing ample space for relaxation and rest. The two modern bathrooms are well-appointed, ensuring convenience and comfort. To complete this fantastic offering, the apartment comes with two dedicated parking spaces, providing secure and convenient parking for you...

## Features

| Interior                                              |                  | Exterior                  |          | Sizes      |       |
|-------------------------------------------------------|------------------|---------------------------|----------|------------|-------|
| Bedrooms<br>Bathrooms<br>Recep. Rooms<br>Dining Rooms | 2<br>2<br>2<br>1 | Carports/Parkings<br>Pool | 2<br>Yes | Floor Size | 125m² |