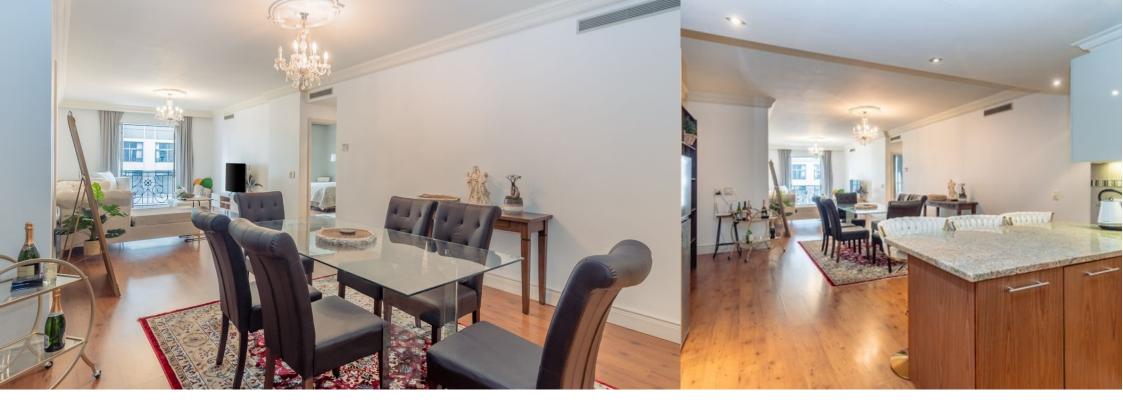

## Royalty at the Cape Royale

AirBNB Friendly! Welcome to this stylish two-bedroom, two-bathroom apartment in the soughtafter neighborhood of Green Point. As you enter, you are greeted by an open-plan kitchen that seamlessly flows into a spacious lounge area. The large windows in both the kitchen and lounge flood the space with natural light, creating a warm and inviting atmosphere. The apartment boasts beautiful wooden floors throughout, adding a touch of elegance and sophistication to every room. Each bedroom is generously sized, providing ample space for relaxation and rest. The two modern bathrooms are well-appointed, ensuring convenience and comfort. To complete this fantastic offering, the apartment comes with two dedicated parking spaces, providing secure and convenient parking for you...