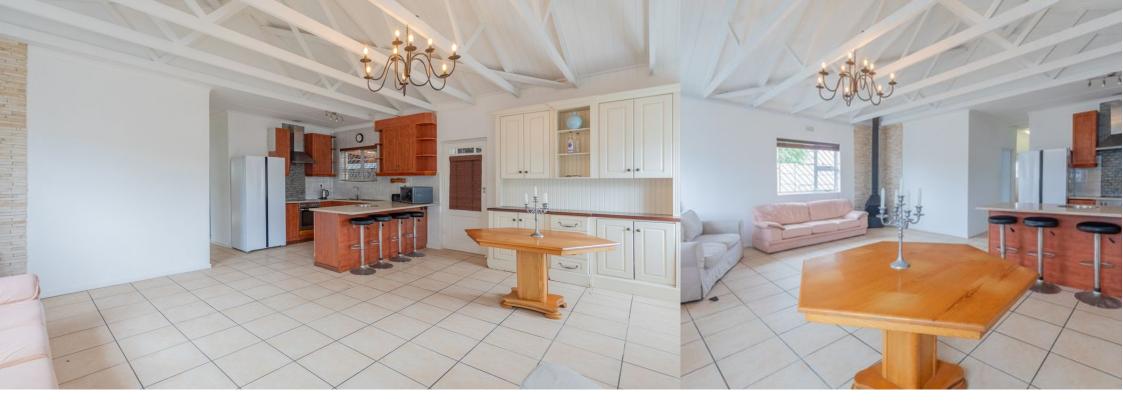

## Luxurious modern living

EXCLUSIVE MANDATE Welcome to this stunning 3-bedroom freestanding home in the heart of Heathfield, Cape Town, where comfort meets modern living. Perfectly designed for families and pet lovers alike, this property offers the ideal blend of spacious interiors and delightful outdoor spaces. Step inside and be greeted by a warm and inviting atmosphere. The open-plan living area is adorned with beautiful tiled floors that not only enhance the aesthetic appeal but also provide easy maintenance. The cozy fireplace becomes the focal point of the living room, perfect for those chilly winter evenings when you want to gather with family and friends. The well-appointed kitchen boasts an oven and hob, making it a delight for culinary enthusiasts. With an extractor fan ensuring...