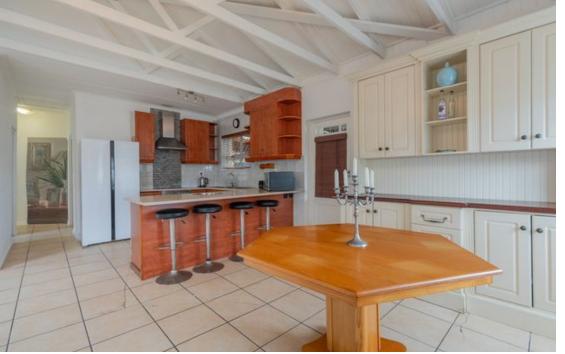

## Luxurious modern living

EXCLUSIVE MANDATE Welcome to this stunning 3-bedroom freestanding home in the heart of Heathfield, Cape Town, where comfort meets modern living. Perfectly designed for families and pet lovers alike, this property offers the ideal blend of spacious interiors and delightful outdoor spaces. Step inside and be greeted by a warm and inviting atmosphere. The open-plan living area is adorned with beautiful tiled floors that not only enhance the aesthetic appeal but also provide easy maintenance. The cozy fireplace becomes the focal point of the living room, perfect for those chilly winter evenings when you want to gather with family and friends. The well-appointed kitchen boasts an oven and hob, making it a delight for culinary enthusiasts. With an extractor fan ensuring...