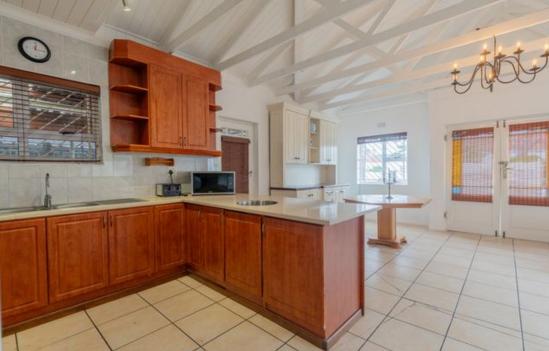

## Luxurious modern living

EXCLUSIVE MANDATE Welcome to this stunning 3-bedroom freestanding home in the heart of Heathfield, Cape Town, where comfort meets modern living. Perfectly designed for families and pet lovers alike, this property offers the ideal blend of spacious interiors and delightful outdoor spaces. Step inside and be greeted by a warm and inviting atmosphere. The open-plan living area is adorned with beautiful tiled floors that not only enhance the aesthetic appeal but also provide easy maintenance. The cozy fireplace becomes the focal point of the living room, perfect for those chilly winter evenings when you want to gather with family and friends. The well-appointed kitchen boasts an oven and hob, making it a delight for culinary enthusiasts. With an extractor fan ensuring...