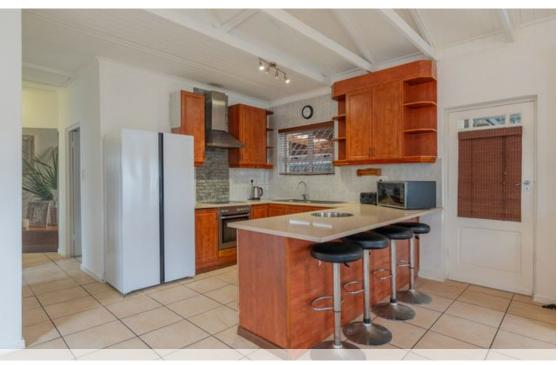

## Luxurious modern living

EXCLUSIVE MANDATE Welcome to this stunning 3-bedroom freestanding home in the heart of Heathfield, Cape Town, where comfort meets modern living. Perfectly designed for families and pet lovers alike, this property offers the ideal blend of spacious interiors and delightful outdoor spaces. Step inside and be greeted by a warm and inviting atmosphere. The open-plan living area is adorned with beautiful tiled floors that not only enhance the aesthetic appeal but also provide easy maintenance. The cozy fireplace becomes the focal point of the living room, perfect for those chilly winter evenings when you want to gather with family and friends. The well-appointed kitchen boasts an oven and hob, making it a delight for culinary enthusiasts. With an extractor fan ensuring...