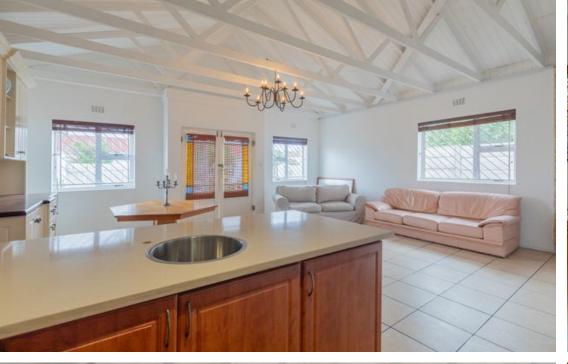

## Luxurious modern living

EXCLUSIVE MANDATE Welcome to this stunning 3-bedroom freestanding home in the heart of Heathfield, Cape Town, where comfort meets modern living. Perfectly designed for families and pet lovers alike, this property offers the ideal blend of spacious interiors and delightful outdoor spaces. Step inside and be greeted by a warm and inviting atmosphere. The open-plan living area is adorned with beautiful tiled floors that not only enhance the aesthetic appeal but also provide easy maintenance. The cozy fireplace becomes the focal point of the living room, perfect for those chilly winter evenings when you want to gather with family and friends. The well-appointed kitchen boasts an oven and hob, making it a delight for culinary enthusiasts. With an extractor fan ensuring...