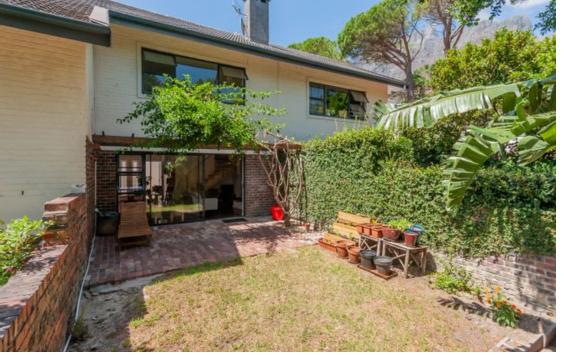

## Higgovale oasis with private garden

This exceptional two bedroom duplex apartment is truly a rare find. Located in a secure, soughtafter complex, high up in Higgovale, this property is the peaceful retreat you have been searching for. With an exquisitely designed kitchen with a gas hob, plumbing for both appliances as well as a convenient outside area off the kitchen to hang washing. The dining and living area boasts a working fireplace, not often found in a sectional title property. Off the open plan living areas, is the private patio and lush garden for your own personal use. The garden over looks mature trees and Lions Head. Upstairs, there are two bedrooms and two bathrooms. The main en-suite is spacious with built-in cupboards as well as tranquil views. The second bedroom boasts a Table...