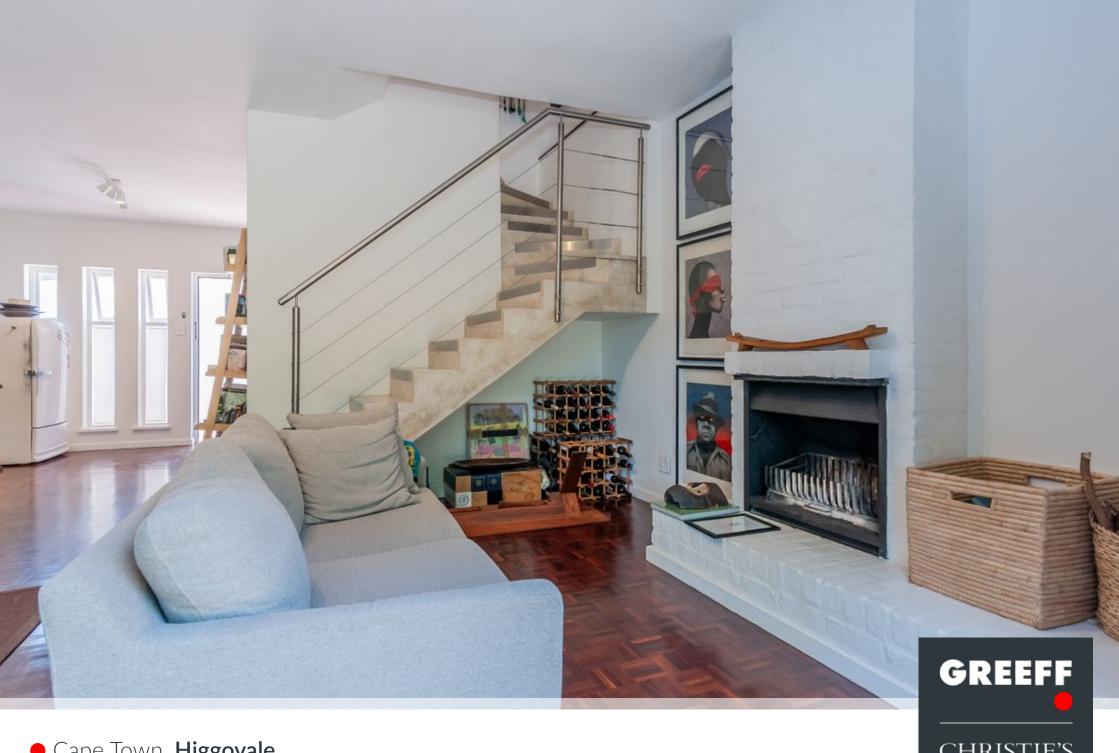

## Higgovale oasis with private garden

This exceptional two bedroom duplex apartment is truly a rare find. Located in a secure, soughtafter complex, high up in Higgovale, this property is the peaceful retreat you have been searching for. With an exquisitely designed kitchen with a gas hob, plumbing for both appliances as well as a convenient outside area off the kitchen to hang washing. The dining and living area boasts a working fireplace, not often found in a sectional title property. Off the open plan living areas, is the private patio and lush garden for your own personal use. The garden over looks mature trees and Lions Head. Upstairs, there are two bedrooms and two bathrooms. The main en-suite is spacious with built-in cupboards as well as tranquil views. The second bedroom boasts a Table...