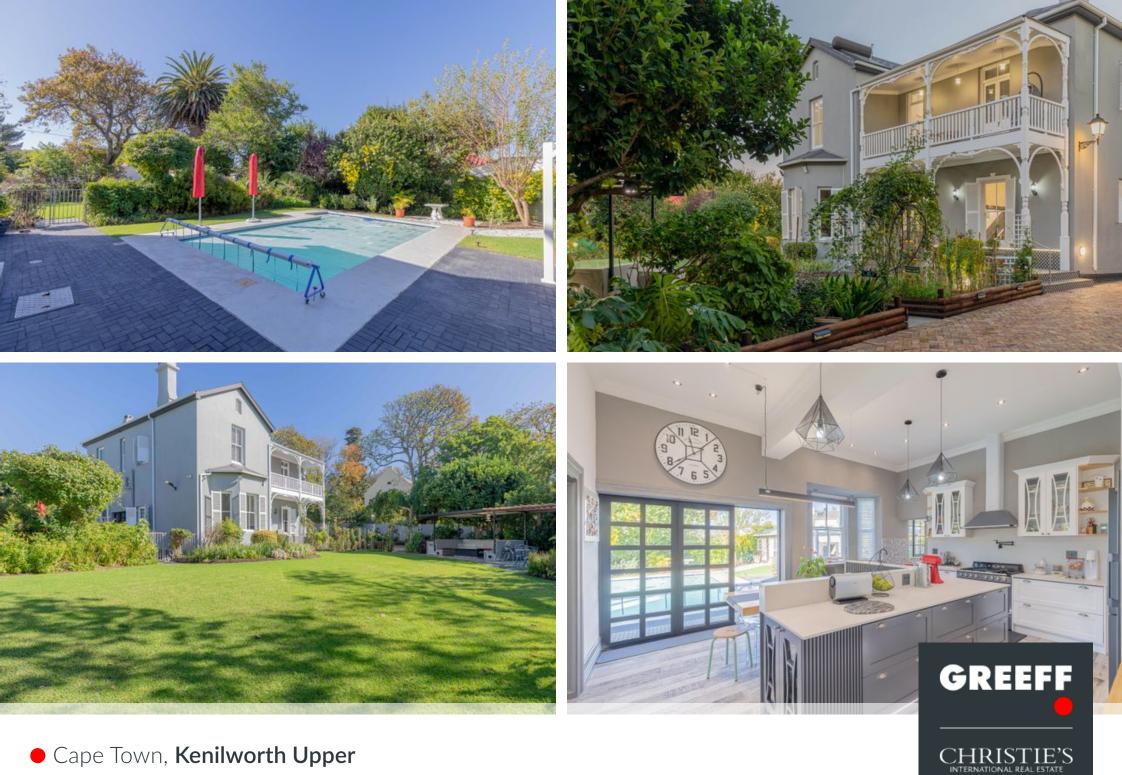

## Exquisite, renovated Victorian home on sprawling grounds in Kenilworth Upper.

Discover the charm and elegance of this magnificent period residence nestled in the prestigious Kenilworth Upper neighbourhood. Set across two erven on a sprawling 1 691m<sup>2</sup> plot, this property boasts a meticulously manicured garden that exudes beauty and serenity. Renovated to the highest standards, with no expense spared, this exceptional family home presents an impeccable move-in opportunity. Prepare to be captivated as you step through the grand glasspanelled front door into a spacious entrance hall that includes the original Victorian staircase and leads to all ground-floor living spaces, and out to the garden and entertainment areas. The gourmet, eat-in kitchen is a chefs dream, showcasing state-of-the-art appliances and high-end d with...

## **Features**

| Interior                                              |                  | Exterior                  |           | Sizes                   |                  |
|-------------------------------------------------------|------------------|---------------------------|-----------|-------------------------|------------------|
| Bedrooms<br>Bathrooms<br>Recep. Rooms<br>Dining Rooms | 4<br>2<br>4<br>1 | Carports/Parkings<br>Pool | 10<br>Yes | Floor Size<br>Land Size | 340m²<br>1,691m² |