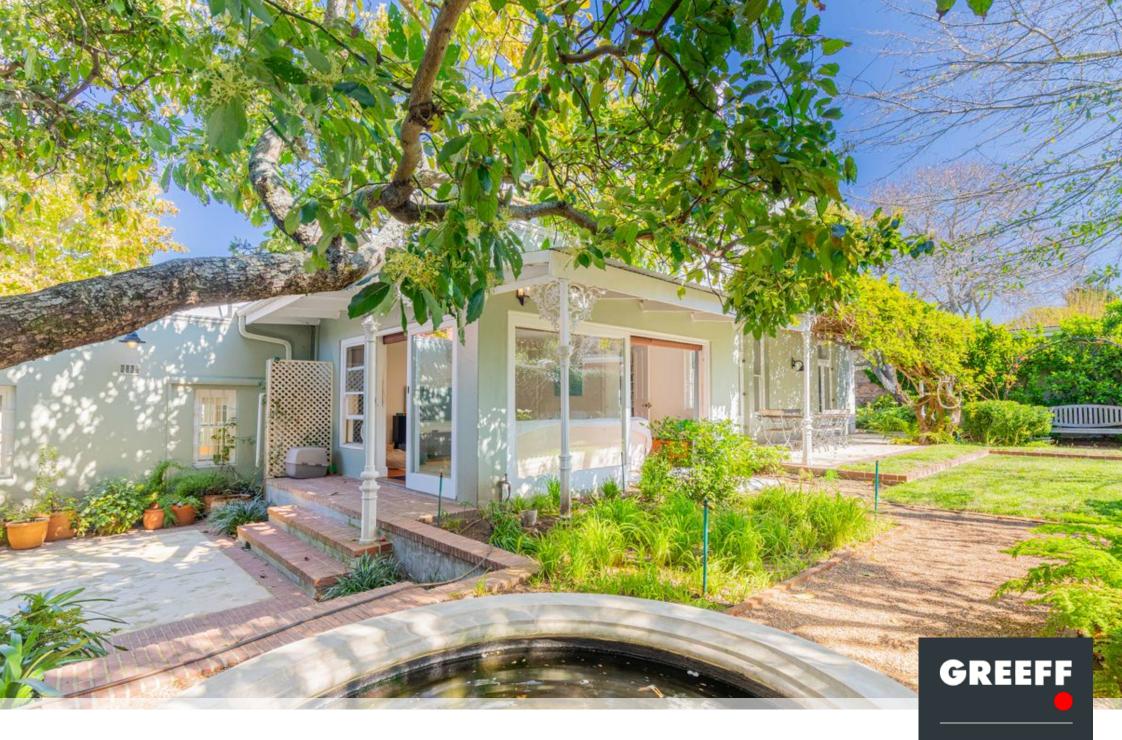

## Timeless Victorian Beauty with a Modern Twist.

EXCLUSIVE SOLE MANDATE This beautifully restored Victorian home in Kenilworth Upper blends heritage with modern convenience. The entrance leads to two sunlit rooms with bay windows, currently used as home offices, which can also serve as a lounge or study. The grand dining room with fireplace features high ceilings and opens onto a veranda and garden, offering an ideal space for both indoor and outdoor gatherings. The modern eat-in kitchen includes a central island, gas hob, dual ovens, a pantry doubling as a wine cellar, and a separate laundry area. The lounge features a wood-burning fireplace and large windows overlooking the garden. The master suite includes plush carpeting, a modern en suite bathroom with double vanities, a walk-in shower, and a bath, alongside...