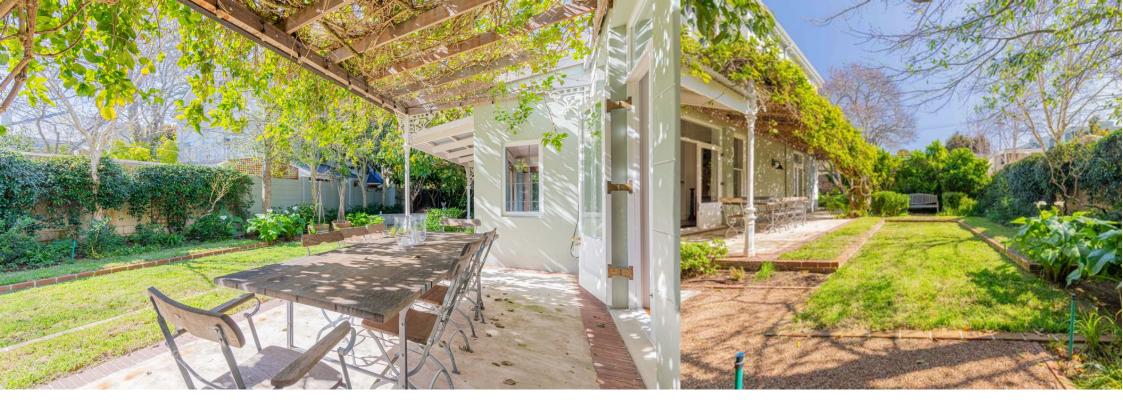

## Timeless Victorian Beauty with a Modern Twist.

EXCLUSIVE SOLE MANDATE This beautifully restored Victorian home in Kenilworth Upper blends heritage with modern convenience. The entrance leads to two sunlit rooms with bay windows, currently used as home offices, which can also serve as a lounge or study. The grand dining room with fireplace features high ceilings and opens onto a veranda and garden, offering an ideal space for both indoor and outdoor gatherings. The modern eat-in kitchen includes a central island, gas hob, dual ovens, a pantry doubling as a wine cellar, and a separate laundry area. The lounge features a wood-burning fireplace and large windows overlooking the garden. The master suite includes plush carpeting, a modern en suite bathroom with double vanities, a walk-in shower, and a bath, alongside...