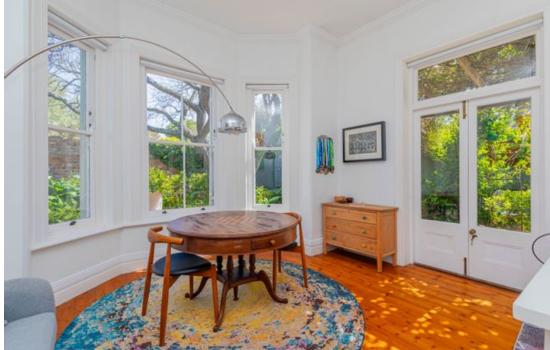

## Timeless Victorian Beauty with a Modern Twist.

EXCLUSIVE SOLE MANDATE This beautifully restored Victorian home in Kenilworth Upper blends heritage with modern convenience. The entrance leads to two sunlit rooms with bay windows, currently used as home offices, which can also serve as a lounge or study. The grand dining room with fireplace features high ceilings and opens onto a veranda and garden, offering an ideal space for both indoor and outdoor gatherings. The modern eat-in kitchen includes a central island, gas hob, dual ovens, a pantry doubling as a wine cellar, and a separate laundry area. The lounge features a wood-burning fireplace and large windows overlooking the garden. The master suite includes plush carpeting, a modern en suite bathroom with double vanities, a walk-in shower, and a bath, alongside...