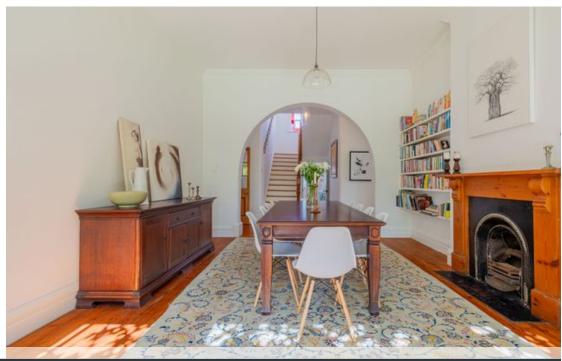

## Timeless Victorian Beauty with a Modern Twist.

EXCLUSIVE SOLE MANDATE This beautifully restored Victorian home in Kenilworth Upper blends heritage with modern convenience. The entrance leads to two sunlit rooms with bay windows, currently used as home offices, which can also serve as a lounge or study. The grand dining room with fireplace features high ceilings and opens onto a veranda and garden, offering an ideal space for both indoor and outdoor gatherings. The modern eat-in kitchen includes a central island, gas hob, dual ovens, a pantry doubling as a wine cellar, and a separate laundry area. The lounge features a wood-burning fireplace and large windows overlooking the garden. The master suite includes plush carpeting, a modern en suite bathroom with double vanities, a walk-in shower, and a bath, alongside...