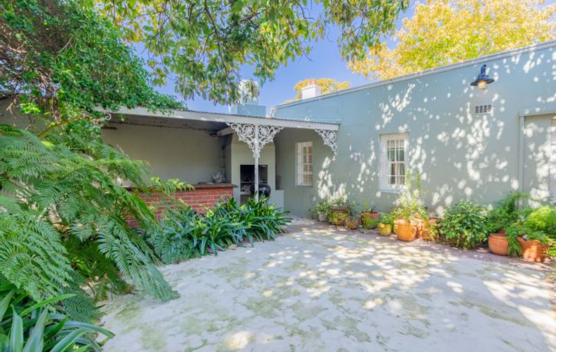

## Timeless Victorian Beauty with a Modern Twist.

EXCLUSIVE SOLE MANDATE This beautifully restored Victorian home in Kenilworth Upper blends heritage with modern convenience. The entrance leads to two sunlit rooms with bay windows, currently used as home offices, which can also serve as a lounge or study. The grand dining room with fireplace features high ceilings and opens onto a veranda and garden, offering an ideal space for both indoor and outdoor gatherings. The modern eat-in kitchen includes a central island, gas hob, dual ovens, a pantry doubling as a wine cellar, and a separate laundry area. The lounge features a wood-burning fireplace and large windows overlooking the garden. The master suite includes plush carpeting, a modern en suite bathroom with double vanities, a walk-in shower, and a bath, alongside...