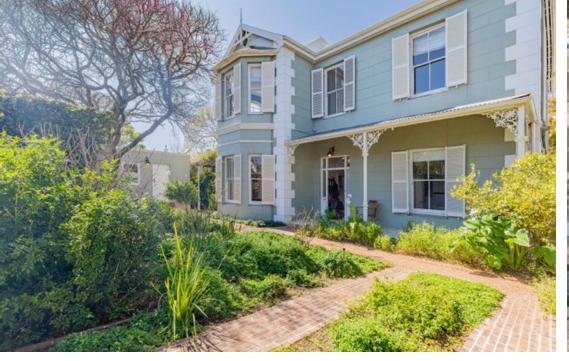

## Timeless Victorian Beauty with a Modern Twist.

EXCLUSIVE SOLE MANDATE This beautifully restored Victorian home in Kenilworth Upper blends heritage with modern convenience. The entrance leads to two sunlit rooms with bay windows, currently used as home offices, which can also serve as a lounge or study. The grand dining room with fireplace features high ceilings and opens onto a veranda and garden, offering an ideal space for both indoor and outdoor gatherings. The modern eat-in kitchen includes a central island, gas hob, dual ovens, a pantry doubling as a wine cellar, and a separate laundry area. The lounge features a wood-burning fireplace and large windows overlooking the garden. The master suite includes plush carpeting, a modern en suite bathroom with double vanities, a walk-in shower, and a bath, alongside...