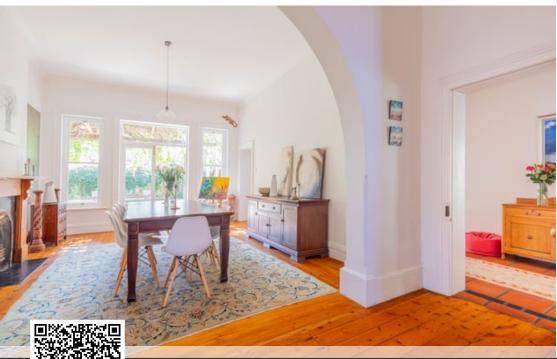

## Timeless Victorian Beauty with a Modern Twist.

EXCLUSIVE SOLE MANDATE This beautifully restored Victorian home in Kenilworth Upper blends heritage with modern convenience. The entrance leads to two sunlit rooms with bay windows, currently used as home offices, which can also serve as a lounge or study. The grand dining room with fireplace features high ceilings and opens onto a veranda and garden, offering an ideal space for both indoor and outdoor gatherings. The modern eat-in kitchen includes a central island, gas hob, dual ovens, a pantry doubling as a wine cellar, and a separate laundry area. The lounge features a wood-burning fireplace and large windows overlooking the garden. The master suite includes plush carpeting, a modern en suite bathroom with double vanities, a walk-in shower, and a bath, alongside...