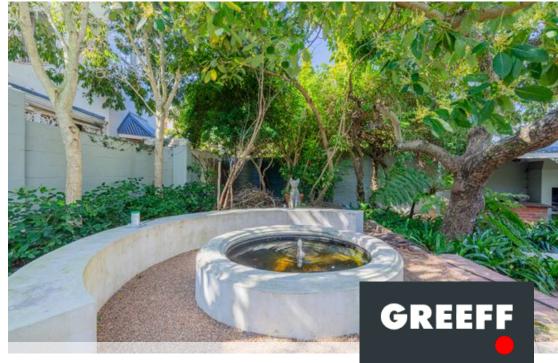

## Timeless Victorian Beauty with a Modern Twist.

EXCLUSIVE SOLE MANDATE This beautifully restored Victorian home in Kenilworth Upper blends heritage with modern convenience. The entrance leads to two sunlit rooms with bay windows, currently used as home offices, which can also serve as a lounge or study. The grand dining room with fireplace features high ceilings and opens onto a veranda and garden, offering an ideal space for both indoor and outdoor gatherings. The modern eat-in kitchen includes a central island, gas hob, dual ovens, a pantry doubling as a wine cellar, and a separate laundry area. The lounge features a wood-burning fireplace and large windows overlooking the garden. The master suite includes plush carpeting, a modern en suite bathroom with double vanities, a walk-in shower, and a bath, alongside...