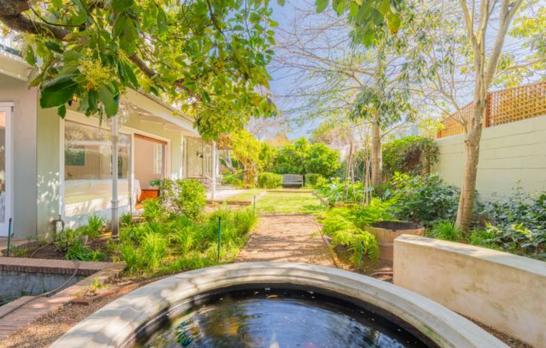

## Timeless Victorian Beauty with a Modern Twist.

EXCLUSIVE SOLE MANDATE This beautifully restored Victorian home in Kenilworth Upper blends heritage with modern convenience. The entrance leads to two sunlit rooms with bay windows, currently used as home offices, which can also serve as a lounge or study. The grand dining room with fireplace features high ceilings and opens onto a veranda and garden, offering an ideal space for both indoor and outdoor gatherings. The modern eat-in kitchen includes a central island, gas hob, dual ovens, a pantry doubling as a wine cellar, and a separate laundry area. The lounge features a wood-burning fireplace and large windows overlooking the garden. The master suite includes plush carpeting, a modern en suite bathroom with double vanities, a walk-in shower, and a bath, alongside...