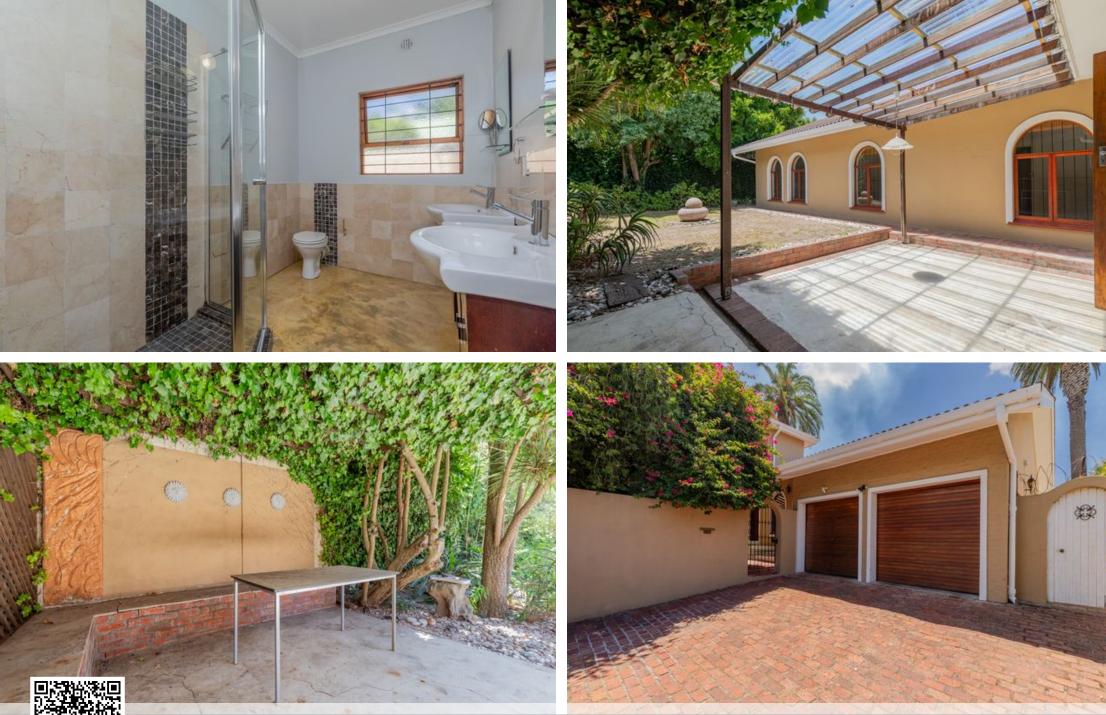

## *Opportunity to Secure a Home in Sought-After Kenilworth Upper*

Step into this inviting home in the highly desirable area of Kenilworth Upper. Offering generous spaces and a host of practical features, this property promises a comfortable lifestyle with ample potential to make it your own. The home welcomes you with a spacious entrance hall that flows into a well-proportioned dining room. Adjacent to this is a warm and cosy lounge, complete with a gas fireplace. Doors open to a covered patio, offering a tranquil transition to the established private garden. The kitchen is well-designed, featuring granite countertops, a gas hob with an extractor fan, an electric oven, and plumbing for two appliances. This residence boasts four bedrooms, each equipped with built-in cupboards. The main bedroom offers an en-suite