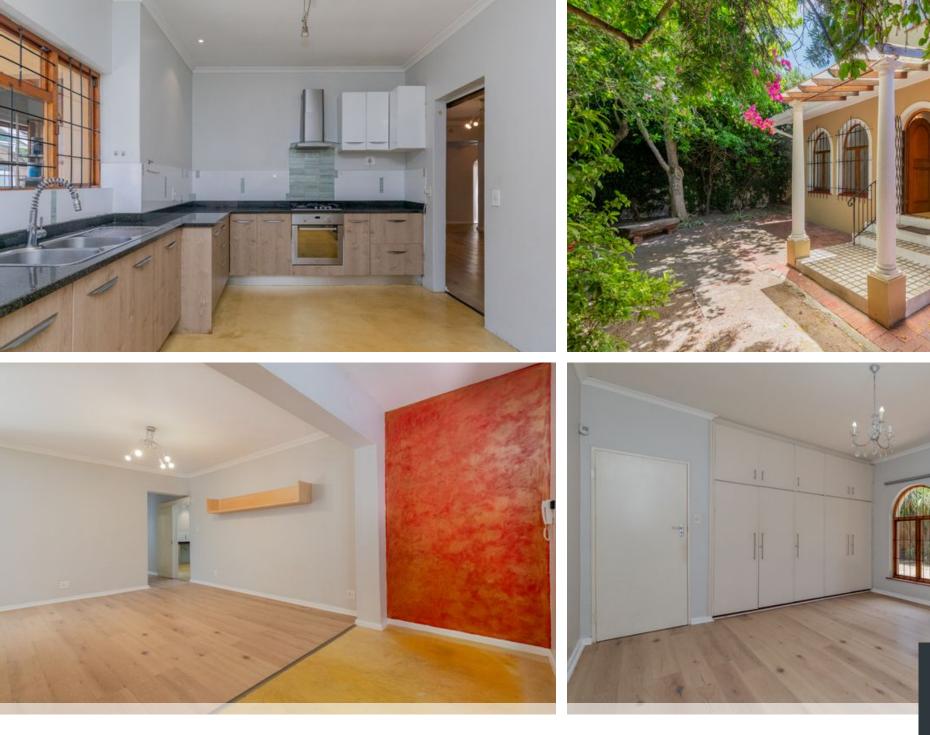

## *Opportunity to Secure a Home in Sought-After Kenilworth Upper*

Step into this inviting home in the highly desirable area of Kenilworth Upper. Offering generous spaces and a host of practical features, this property promises a comfortable lifestyle with ample potential to make it your own. The home welcomes you with a spacious entrance hall that flows into a well-proportioned dining room. Adjacent to this is a warm and cosy lounge, complete with a gas fireplace. Doors open to a covered patio, offering a tranquil transition to the established private garden. The kitchen is well-designed, featuring granite countertops, a gas hob with an extractor fan, an electric oven, and plumbing for two appliances. This residence boasts four bedrooms, each equipped with built-in cupboards. The main bedroom offers an en-suite