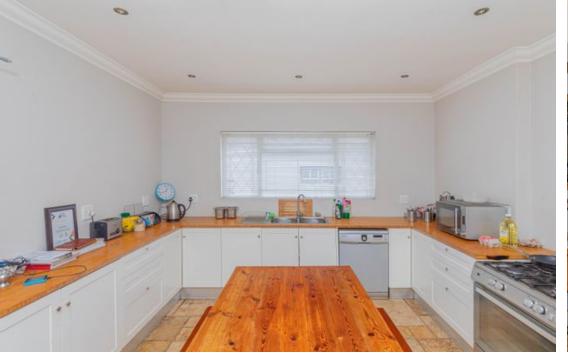

## Ideally located home in Kenilworth

Welcome to this fixer-upper home located in the sought-after neighborhood of Kenilworth. As you enter the home through the foyer, you'll immediately notice the potential that awaits. The foyer sets the tone for the rest of the house, offering a warm and inviting atmosphere. To your right, you'll find the lounge which leads to a sun room with french doors that open up onto the front garden. This feature allows for an abundance of natural light to flood the room, creating a bright and airy ambiance. The spacious kitchen, which offers ample cupboard space for all your storage needs. The kitchen also features a convenient gas stove, ideal for those who love to cook and experiment with different recipes. With a little bit of creativity and renovation, this kitchen has...