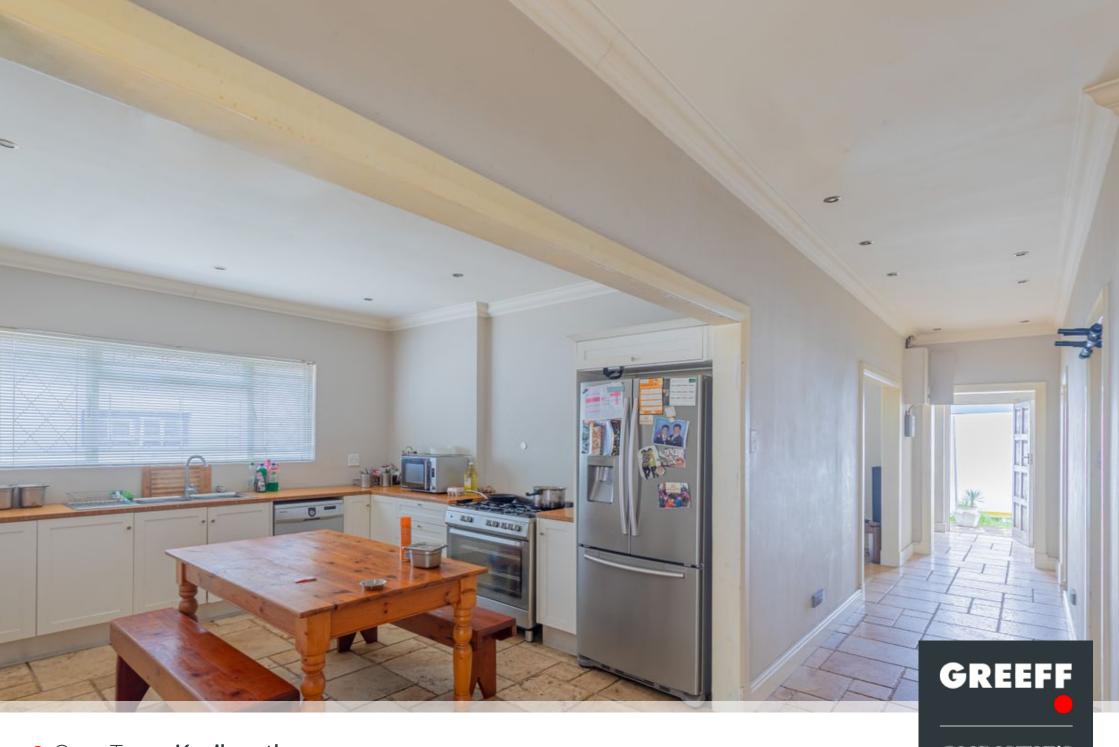

## Ideally located home in Kenilworth

Welcome to this fixer-upper home located in the sought-after neighborhood of Kenilworth. As you enter the home through the foyer, you'll immediately notice the potential that awaits. The foyer sets the tone for the rest of the house, offering a warm and inviting atmosphere. To your right, you'll find the lounge which leads to a sun room with french doors that open up onto the front garden. This feature allows for an abundance of natural light to flood the room, creating a bright and airy ambiance. The spacious kitchen, which offers ample cupboard space for all your storage needs. The kitchen also features a convenient gas stove, ideal for those who love to cook and experiment with different recipes. With a little bit of creativity and renovation, this kitchen has...