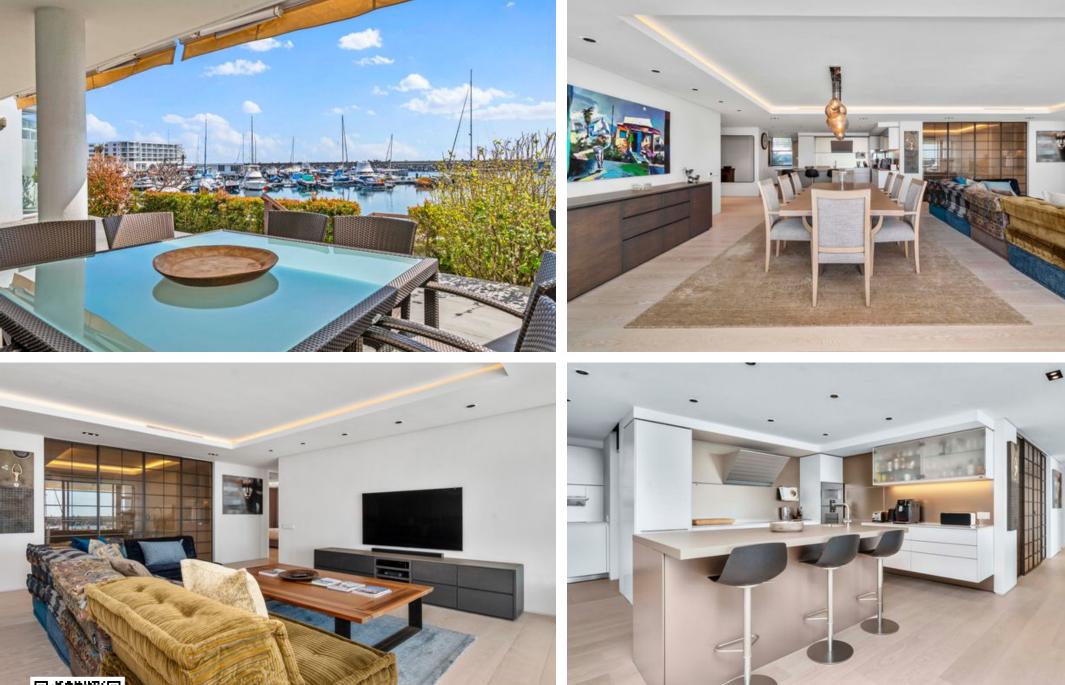

## Luxurious Garden Apartment on Granger Bay's Water's Edge

Welcome to an extraordinary ground-floor garden apartment that effortlessly embodies luxury, sophistication, and waterfront living at its finest. Situated on the iconic Platinum Mile, this oneof-a-kind residence offers the perfect blend of modern elegance, privacy, and breath taking marina views, right on the seaside of Granger Bay. From the moment you step inside, you'll be captivated by the meticulous attention to detail and the flawless design that defines this exceptional home. The seamless flow between indoor and outdoor spaces is a testament to its thoughtful layout, allowing you to transition effortlessly from the comfort of the indoors to the tranquillity of your private outdoor oasis. The covered and open patios extend out to a private marina boardwalk,...