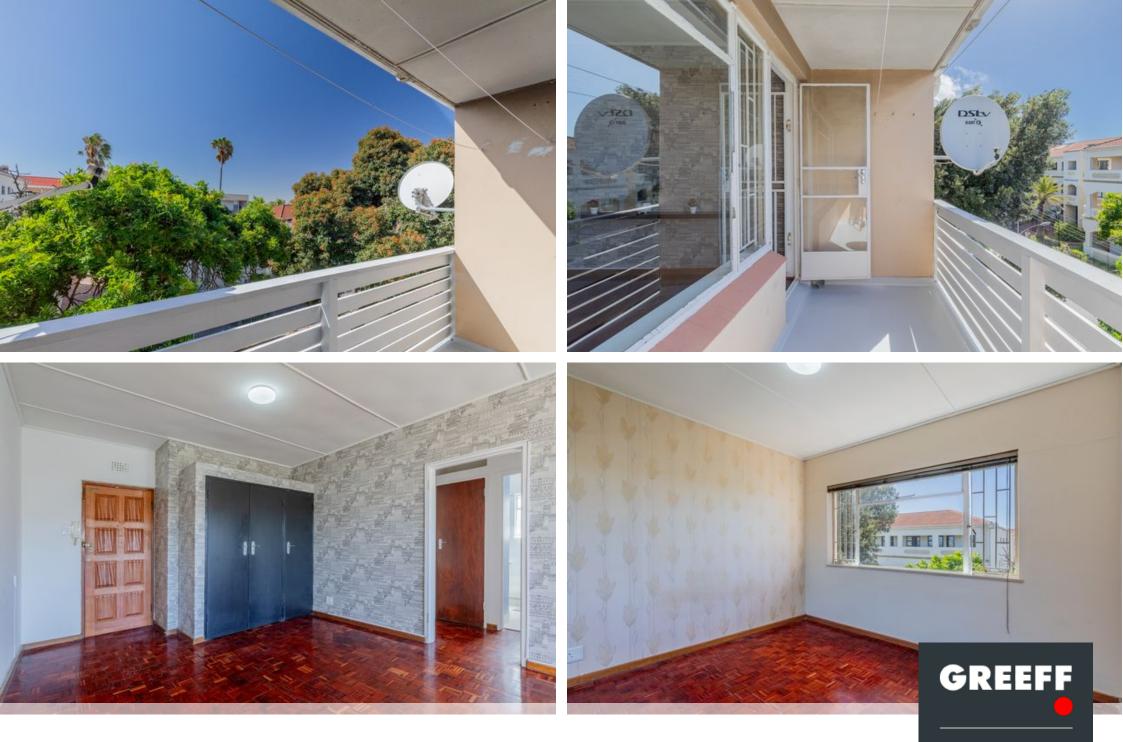

## Stylish, Move-In Ready Top-Floor Apartment in Mowbray

Step into this one-bedroom, one-bathroom gem located on the top floor of a charming, wellmaintained block in Mowbray. This apartment effortlessly combines modern design with a touch of elegance, making it a standout choice for singles, couples, or savvy investors. The spacious living area flows seamlessly onto a private balcony, perfect for soaking up the sun or enjoying a quiet evening. The bedroom is generously sized and cozy, offering a serene retreat, while the kitchen boasts vibrant finishes and stunning mountain views—guaranteed to make every meal preparation a pleasure. The newly renovated bathroom is sleek and modern, featuring a stylish shower for ultimate comfort. Beautiful parquet flooring runs throughout the apartment, complementing its contemporary...