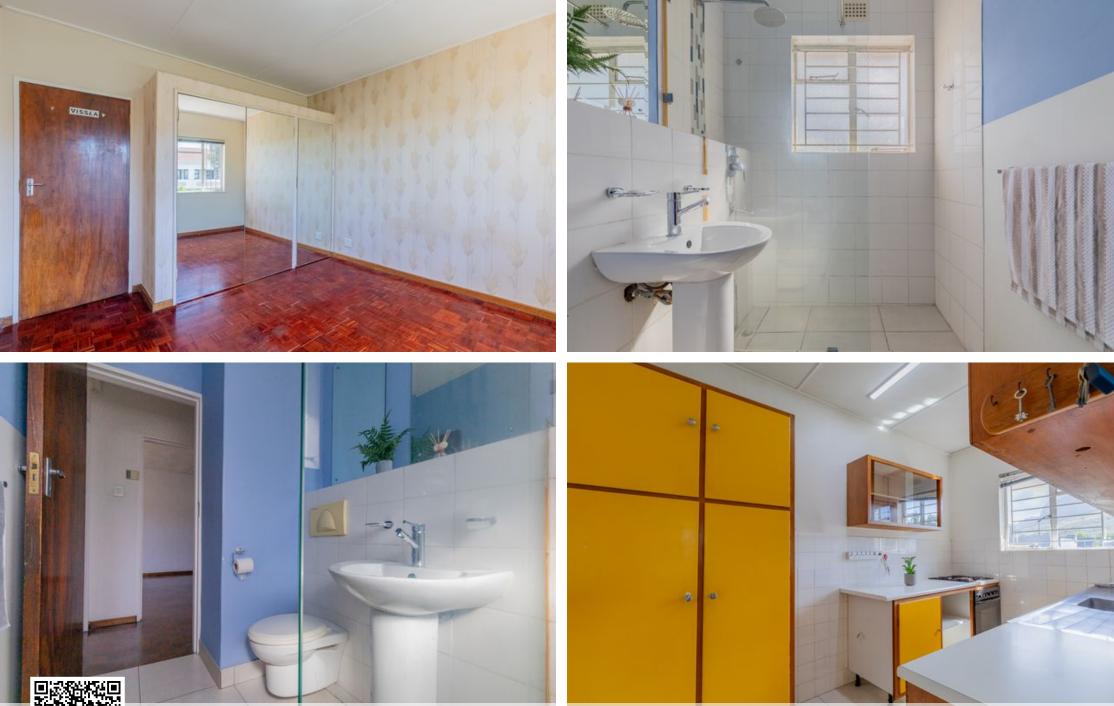

## Stylish, Move-In Ready Top-Floor Apartment in Mowbray

Step into this one-bedroom, one-bathroom gem located on the top floor of a charming, wellmaintained block in Mowbray. This apartment effortlessly combines modern design with a touch of elegance, making it a standout choice for singles, couples, or savvy investors. The spacious living area flows seamlessly onto a private balcony, perfect for soaking up the sun or enjoying a quiet evening. The bedroom is generously sized and cozy, offering a serene retreat, while the kitchen boasts vibrant finishes and stunning mountain views—guaranteed to make every meal preparation a pleasure. The newly renovated bathroom is sleek and modern, featuring a stylish shower for ultimate comfort. Beautiful parquet flooring runs throughout the apartment, complementing its contemporary...