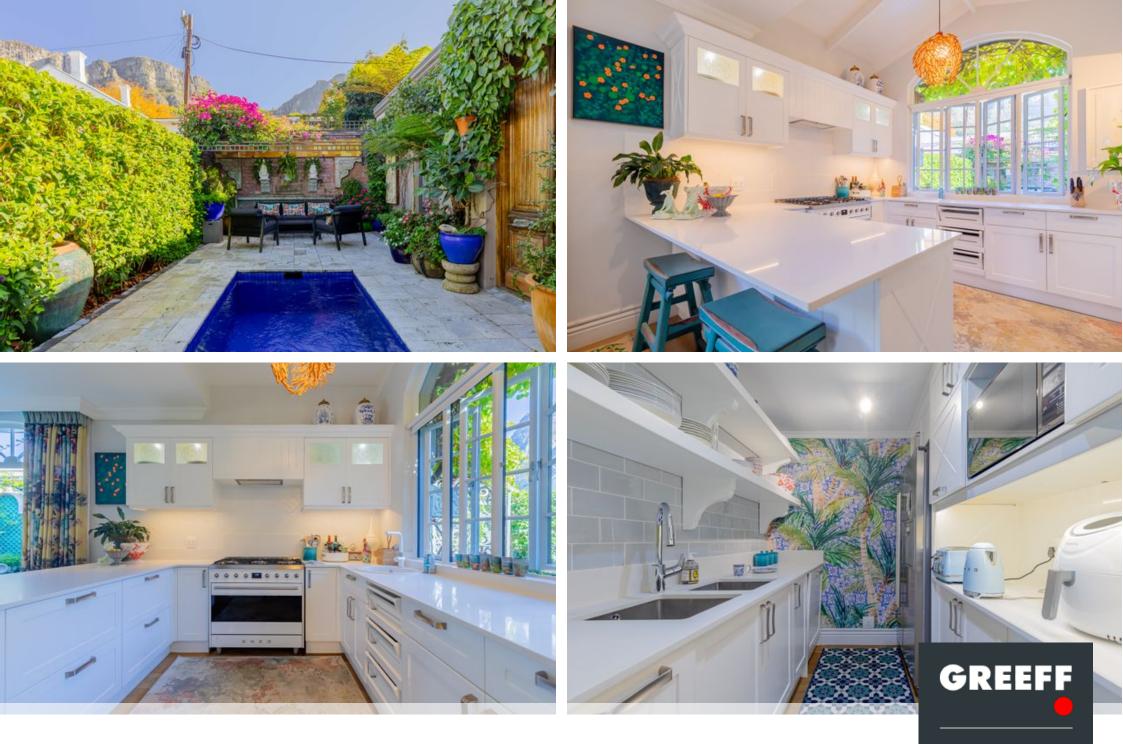

## Pretty as a Picture in the Village

Exclusive mandate with Greeff Christie's Nothing to do, in this immaculate and exclusive, designer village pied-à-terre. Set on a village avenue, with an exceptional mountain view and sunny North aspect. Every inch has been crafted with a talented eye and no comfort spared. Enjoying both the morning and afternoon sunlight, this home has much to offer. Features include: - Spacious separate scullery - Large external utility and laundry room which houses water system water tank for dual house and floor water heating. -Ducted air-conditioning in lounge, dining area, kitchen and master bedroom, with separate air con in second bedroom. - Danish Danfloss underfloor heating in all rooms, controlled by individual thermostats. Large hot water tank, in utility room,...