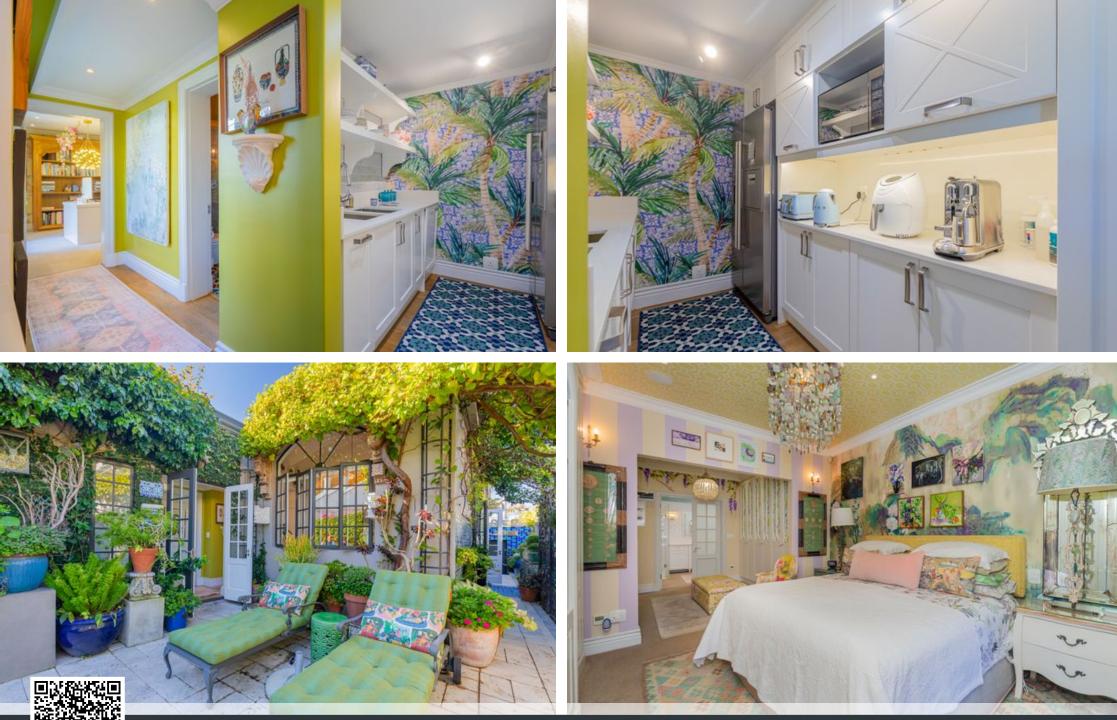

## Pretty as a Picture in the Village

Exclusive mandate with Greeff Christie's Nothing to do, in this immaculate and exclusive, designer village pied-à-terre. Set on a village avenue, with an exceptional mountain view and sunny North aspect. Every inch has been crafted with a talented eye and no comfort spared. Enjoying both the morning and afternoon sunlight, this home has much to offer. Features include: - Spacious separate scullery - Large external utility and laundry room which houses water system water tank for dual house and floor water heating. -Ducted air-conditioning in lounge, dining area, kitchen and master bedroom, with separate air con in second bedroom. - Danish Danfloss underfloor heating in all rooms, controlled by individual thermostats. Large hot water tank, in utility room,...