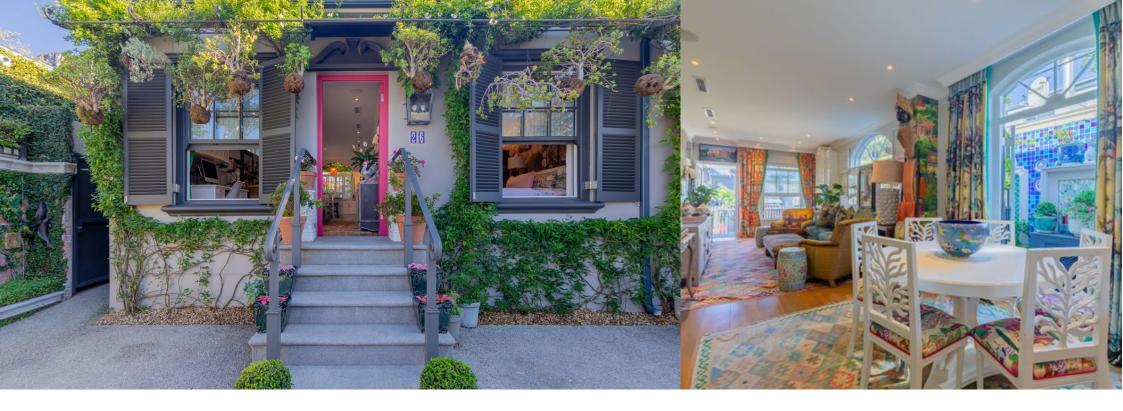

## Pretty as a Picture in the Village

Exclusive mandate with Greeff Christie's Nothing to do, in this immaculate and exclusive, designer village pied-à-terre. Set on a village avenue, with an exceptional mountain view and sunny North aspect. Every inch has been crafted with a talented eye and no comfort spared. Enjoying both the morning and afternoon sunlight, this home has much to offer. Features include: - Spacious separate scullery - Large external utility and laundry room which houses water system water tank for dual house and floor water heating. -Ducted air-conditioning in lounge, dining area, kitchen and master bedroom, with separate air con in second bedroom. - Danish Danfloss underfloor heating in all rooms, controlled by individual thermostats. Large hot water tank, in utility room,...