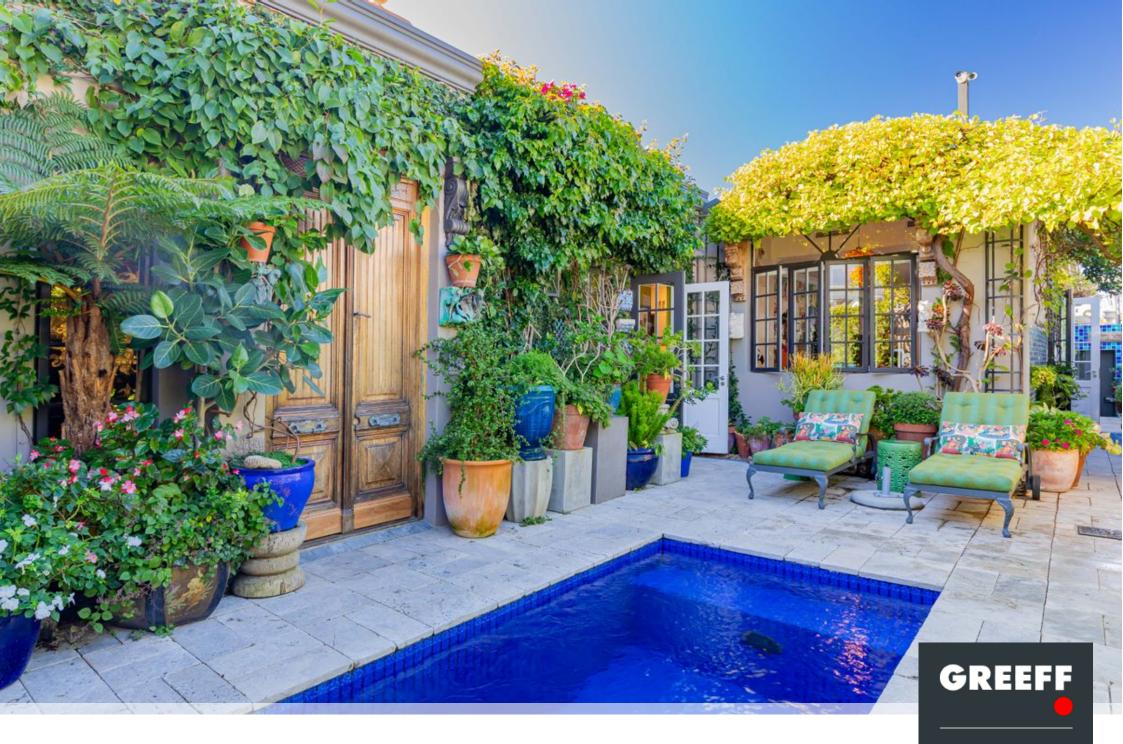

## Pretty as a Picture in the Village

Exclusive mandate with Greeff Christie's Nothing to do, in this immaculate and exclusive, designer village pied-à-terre. Set on a village avenue, with an exceptional mountain view and sunny North aspect. Every inch has been crafted with a talented eye and no comfort spared. Enjoying both the morning and afternoon sunlight, this home has much to offer. Features include: - Spacious separate scullery - Large external utility and laundry room which houses water system water tank for dual house and floor water heating. -Ducted air-conditioning in lounge, dining area, kitchen and master bedroom, with separate air con in second bedroom. - Danish Danfloss underfloor heating in all rooms, controlled by individual thermostats. Large hot water tank, in utility room,...

## Features

| Interior                                              |                  | Exterior                  |          | Sizes                   |                |
|-------------------------------------------------------|------------------|---------------------------|----------|-------------------------|----------------|
| Bedrooms<br>Bathrooms<br>Recep. Rooms<br>Dining Rooms | 2<br>2<br>2<br>1 | Carports/Parkings<br>Pool | 2<br>Yes | Floor Size<br>Land Size | 111m²<br>289m² |