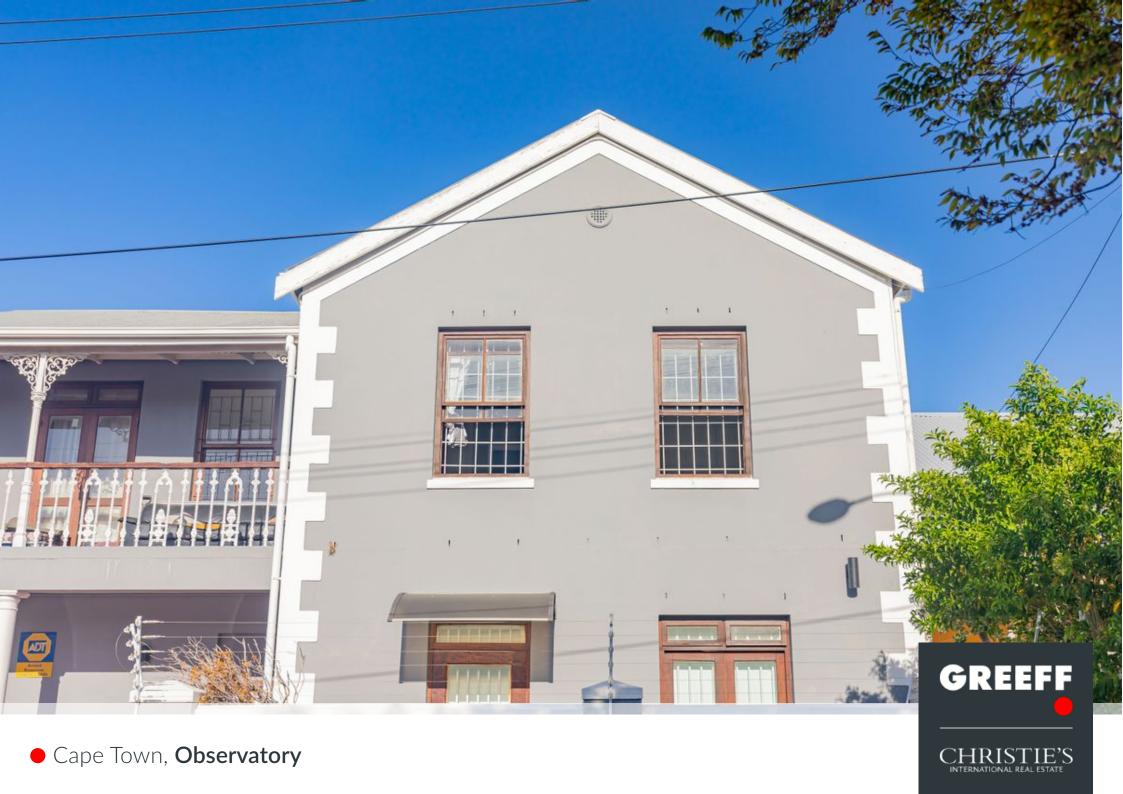

## SECURE HOME OFFERING POSITION AND POTENTIAL IN TRENDY OBSERVATORY

ON SHOW: View by appointment. Polo Mews is a well-known, small, and intimate security complex with just 12 units nestled in the heart of the Observatory residential area, within walking distance of trendy cafés and restaurants. This 93m<sup>2</sup> secure home offers excellent views and features three spacious bedrooms, all carpeted with built-in cupboards, along with one bathroom with a bath and shower overhead. Additionally, the unit comprises an open-plan lounge (carpeted) and well-equipped kitchen (tiled) with balcony access. Secure parking is provided, and the apartment is fibre-ready with prepaid electricity. Unfortunately, pets are not allowed. Polo Mews offers the perfect blend of convenience and comfort. This home is ideal for young professionals or