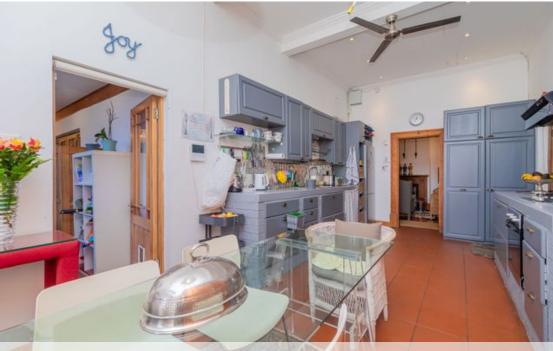

## A Stylish Oasis in Observatory with Endless Possibilities

This beautifully designed property blends classic charm with modern functionality, featuring not just one, but three distinct living spaces! Ideal for a multi-generational family, rental income opportunities, or as a spacious and luxurious primary residence, this is a rare find in the heart of Observatory, Main House: Step into this artfully crafted two-bedroom, three-bathroom home, where elegance and practicality meet. The spacious living area, complete with a working Victorian fireplace and stunning wooden parquet floors, creates the perfect atmosphere for relaxation or entertainment. A cleverly concealed storage space in the ceiling is accessed via a drop-down aluminum ladder, ensuring a tidy and uncluttered home. A guest toilet is conveniently nearby. The modern...