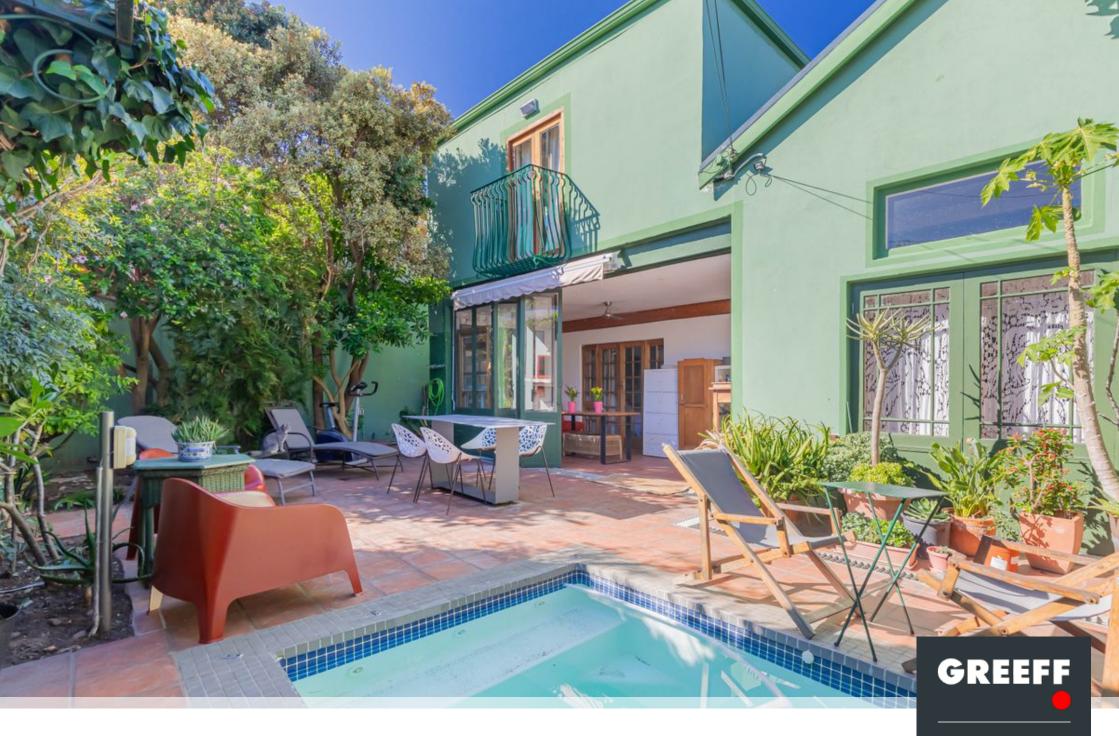

## A Stylish Oasis in Observatory with Endless Possibilities

This beautifully designed property blends classic charm with modern functionality, featuring not just one, but three distinct living spaces! Ideal for a multi-generational family, rental income opportunities, or as a spacious and luxurious primary residence, this is a rare find in the heart of Observatory, Main House: Step into this artfully crafted two-bedroom, three-bathroom home, where elegance and practicality meet. The spacious living area, complete with a working Victorian fireplace and stunning wooden parquet floors, creates the perfect atmosphere for relaxation or entertainment. A cleverly concealed storage space in the ceiling is accessed via a drop-down aluminum ladder, ensuring a tidy and uncluttered home. A guest toilet is conveniently nearby. The modern...