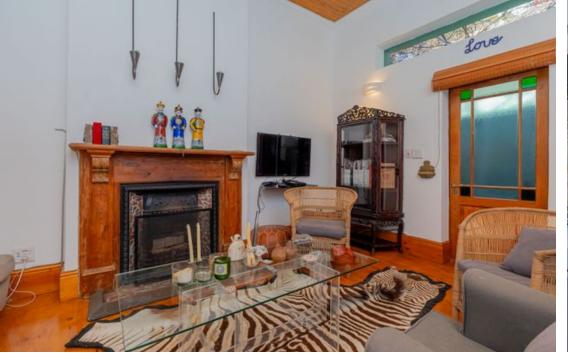

## A Stylish Oasis in Observatory with Endless Possibilities

This beautifully designed property blends classic charm with modern functionality, featuring not just one, but three distinct living spaces! Ideal for a multi-generational family, rental income opportunities, or as a spacious and luxurious primary residence, this is a rare find in the heart of Observatory, Main House: Step into this artfully crafted two-bedroom, three-bathroom home, where elegance and practicality meet. The spacious living area, complete with a working Victorian fireplace and stunning wooden parquet floors, creates the perfect atmosphere for relaxation or entertainment. A cleverly concealed storage space in the ceiling is accessed via a drop-down aluminum ladder, ensuring a tidy and uncluttered home. A guest toilet is conveniently nearby. The modern...