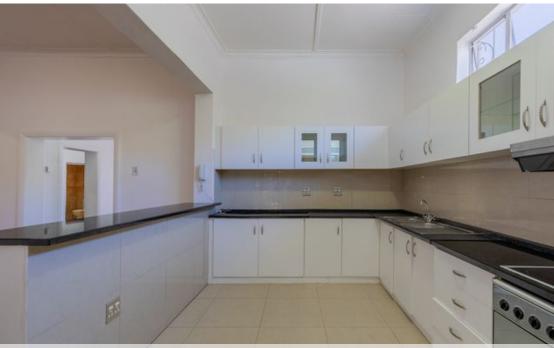

## Stunning Three-Bedroom Home in Upper Observatory – Ideal for Families, Students, or Airbnb

Exclusive Sole Mandate. This charming property in the highly desirable Upper Observatory area offers a perfect blend of comfort, style, and convenience. Upon entering, you'll discover three spacious bedrooms featuring high ceilings, fitted cupboards, and beautiful original wooden flooring, offering both elegance and character throughout the home. The master bedroom comes with a guest toilet for added convenience, and the main bathroom is designed for luxury, with a walk-in shower, bath, toilet, and his-and-hers basins. The second bathroom is also well-appointed, offering a shower, basin, and toilet. The open-plan kitchen is bathed in natural light and includes fitted kitchen cupboards, tiled flooring, a fitted stove, and a double-door LG fridge. It seamlessly