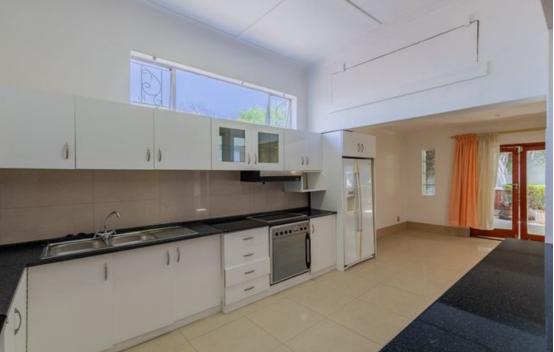

## Stunning Three-Bedroom Home in Upper Observatory – Ideal for Families, Students, or Airbnb

Exclusive Sole Mandate. This charming property in the highly desirable Upper Observatory area offers a perfect blend of comfort, style, and convenience. Upon entering, you'll discover three spacious bedrooms featuring high ceilings, fitted cupboards, and beautiful original wooden flooring, offering both elegance and character throughout the home. The master bedroom comes with a guest toilet for added convenience, and the main bathroom is designed for luxury, with a walk-in shower, bath, toilet, and his-and-hers basins. The second bathroom is also well-appointed, offering a shower, basin, and toilet. The open-plan kitchen is bathed in natural light and includes fitted kitchen cupboards, tiled flooring, a fitted stove, and a double-door LG fridge. It seamlessly