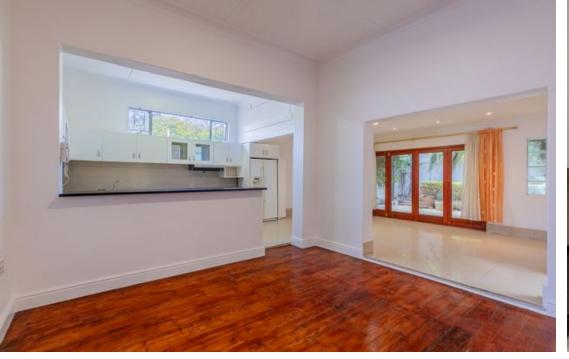

## Stunning Three-Bedroom Home in Upper Observatory – Ideal for Families, Students, or Airbnb

Exclusive Sole Mandate. This charming property in the highly desirable Upper Observatory area offers a perfect blend of comfort, style, and convenience. Upon entering, you'll discover three spacious bedrooms featuring high ceilings, fitted cupboards, and beautiful original wooden flooring, offering both elegance and character throughout the home. The master bedroom comes with a guest toilet for added convenience, and the main bathroom is designed for luxury, with a walk-in shower, bath, toilet, and his-and-hers basins. The second bathroom is also well-appointed, offering a shower, basin, and toilet. The open-plan kitchen is bathed in natural light and includes fitted kitchen cupboards, tiled flooring, a fitted stove, and a double-door LG fridge. It seamlessly