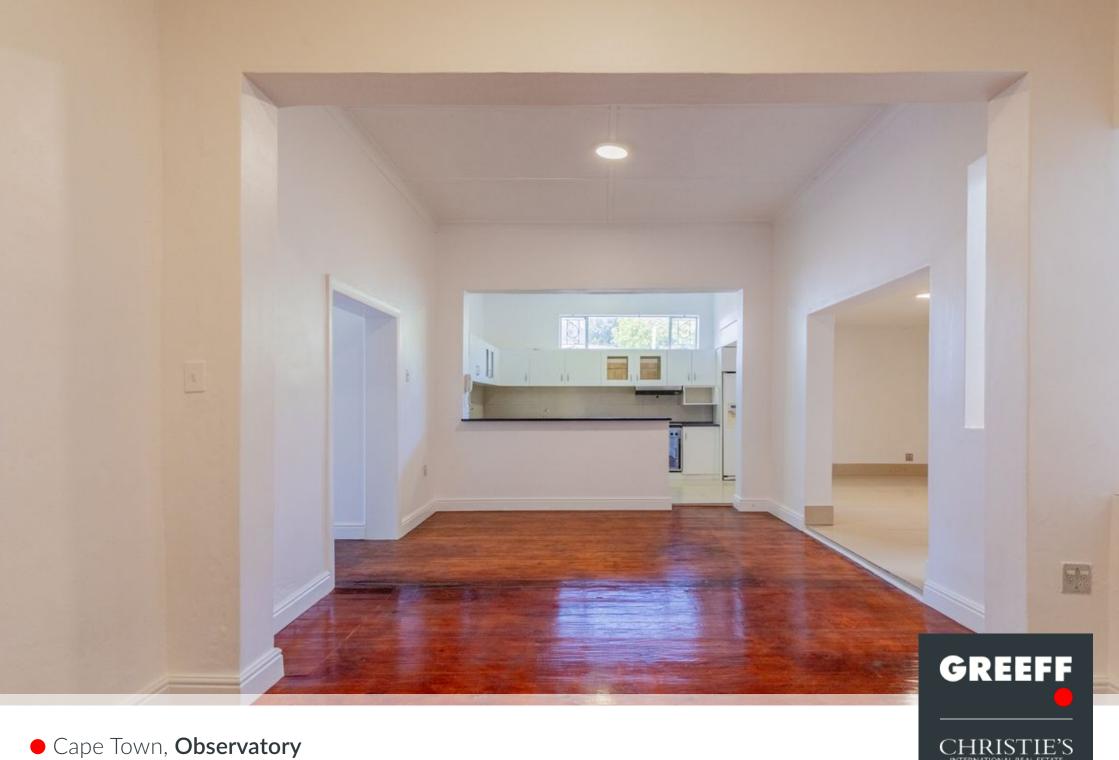

## Stunning Three-Bedroom Home in Upper Observatory – Ideal for Families, Students, or Airbnb

Exclusive Sole Mandate. This charming property in the highly desirable Upper Observatory area offers a perfect blend of comfort, style, and convenience. Upon entering, you'll discover three spacious bedrooms featuring high ceilings, fitted cupboards, and beautiful original wooden flooring, offering both elegance and character throughout the home. The master bedroom comes with a guest toilet for added convenience, and the main bathroom is designed for luxury, with a walk-in shower, bath, toilet, and his-and-hers basins. The second bathroom is also well-appointed, offering a shower, basin, and toilet. The open-plan kitchen is bathed in natural light and includes fitted kitchen cupboards, tiled flooring, a fitted stove, and a double-door LG fridge. It seamlessly