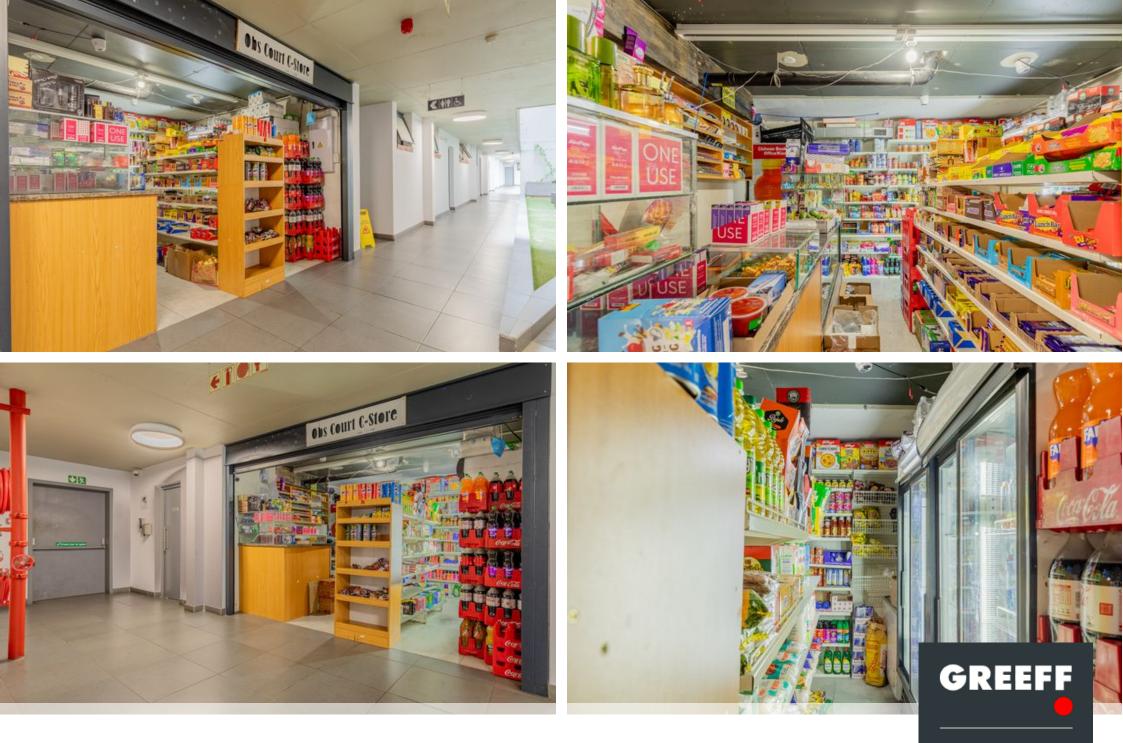

## *Investment Opportunity: Profitable Coffee Shop in Prime Location – Obs Court*

This is an excellent opportunity for investors looking to tap into a thriving business in a hightraffic, well-known location! Situated in the bustling and popular Obs Court, our coffee shop is a key player in a vibrant area, frequented by both locals and tourists. With a steady monthly income of R7000, this established coffee shop is already generating reliable revenue, making it a great investment with strong growth potential. Key Highlights: • Prime Location: Nestled in the heart of Obs Court, one of the busiest and most sought-after areas. This location attracts foot traffic from the surrounding residents and visitors. • Proven Income: Currently generating a consistent R7000 per month, with room for growth by expanding operations or marketing...