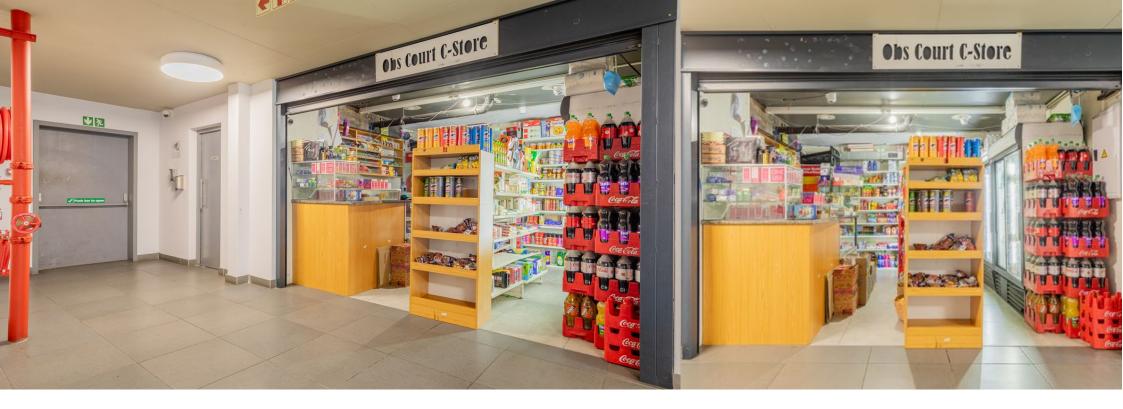

## *Investment Opportunity: Profitable Coffee Shop in Prime Location – Obs Court*

This is an excellent opportunity for investors looking to tap into a thriving business in a hightraffic, well-known location! Situated in the bustling and popular Obs Court, our coffee shop is a key player in a vibrant area, frequented by both locals and tourists. With a steady monthly income of R7000, this established coffee shop is already generating reliable revenue, making it a great investment with strong growth potential. Key Highlights: • Prime Location: Nestled in the heart of Obs Court, one of the busiest and most sought-after areas. This location attracts foot traffic from the surrounding residents and visitors. • Proven Income: Currently generating a consistent R7000 per month, with room for growth by expanding operations or marketing...