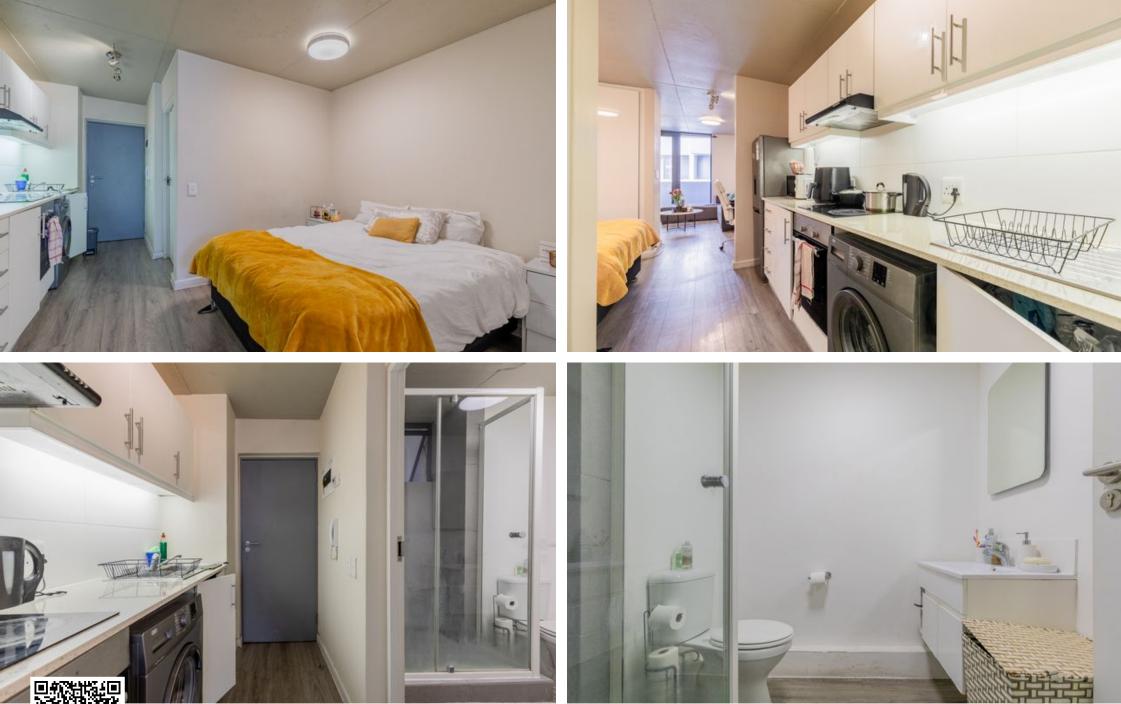

## Stylish Studio Apartment in the Heart of Observatory

Exclusive Sole Mandate. Located on the second floor of the iconic Obs Court, this modern studio apartment is an ideal home for those seeking contemporary living within a vibrant and Bohemianinspired neighborhood. Perfectly blending elegance with practicality, this stylish unit offers a harmonious mix of comfort, style, and security. Property Features: The open-plan layout creates a spacious and airy ambiance, perfect for modern urban living. Generously sized bedroom with built-in cupboards and sleek tiling throughout, providing ample storage and a contemporary feel. Fitted kitchen featuring an oven, hob, and plumbing for one appliance, ideal for preparing meals in style. One bathroom with a shower and toilet – modern, sleek, and functional. Secure...