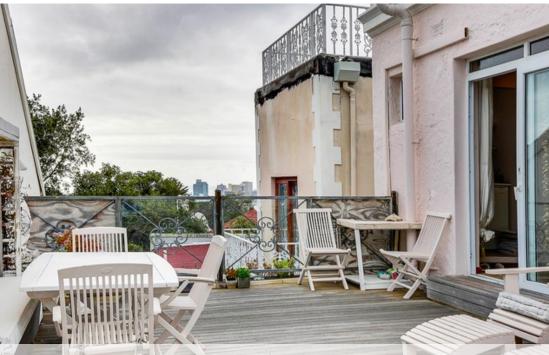

## GORGEOUS GUEST HOUSE IN THE UPPER AVENUE'S

Original Victorian guest house situated in the prime upper avenue's of Oranjezicht with magnificent mountain views to be enjoyed from its suites and decks. The lower level offers a large dining room with high ceiling and with its own fireplace. Each of the 3 spacious en-suite bedrooms open up onto the wraparound deck where one can enjoy alfresco dining. Also found on the lower level, a functional kitchen with its own laundry area. On the upper level are a further 3 en-suite rooms with original Oregon floors, high ceilings and vast sash windows allowing the sun to pour into each room. An informal lounge opens up on to a deck with Jacuzzi where you can enjoy sundowners while gazing up at the mountain and city below. An enormous loft on the second level contains its...