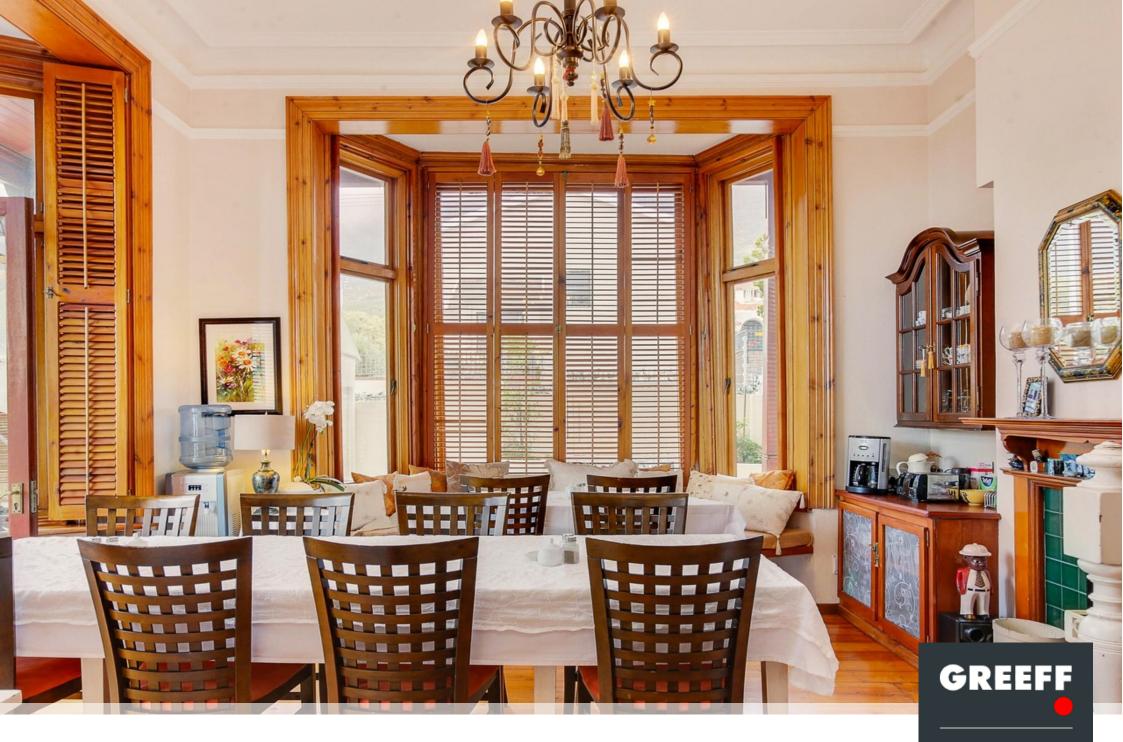

## GORGEOUS GUEST HOUSE IN THE UPPER AVENUE'S

Original Victorian guest house situated in the prime upper avenue's of Oranjezicht with magnificent mountain views to be enjoyed from its suites and decks. The lower level offers a large dining room with high ceiling and with its own fireplace. Each of the 3 spacious en-suite bedrooms open up onto the wraparound deck where one can enjoy alfresco dining. Also found on the lower level, a functional kitchen with its own laundry area. On the upper level are a further 3 en-suite rooms with original Oregon floors, high ceilings and vast sash windows allowing the sun to pour into each room. An informal lounge opens up on to a deck with Jacuzzi where you can enjoy sundowners while gazing up at the mountain and city below. An enormous loft on the second level contains its...