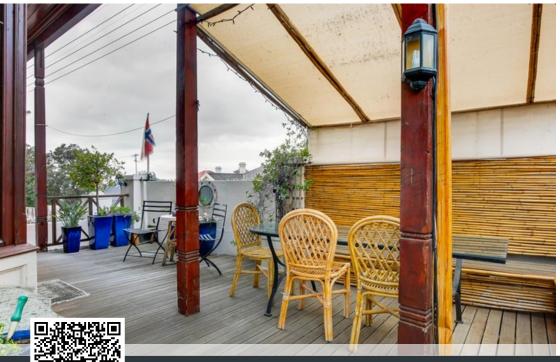

## GORGEOUS GUEST HOUSE IN THE UPPER AVENUE'S

Original Victorian guest house situated in the prime upper avenue's of Oranjezicht with magnificent mountain views to be enjoyed from its suites and decks. The lower level offers a large dining room with high ceiling and with its own fireplace. Each of the 3 spacious en-suite bedrooms open up onto the wraparound deck where one can enjoy alfresco dining. Also found on the lower level, a functional kitchen with its own laundry area. On the upper level are a further 3 en-suite rooms with original Oregon floors, high ceilings and vast sash windows allowing the sun to pour into each room. An informal lounge opens up on to a deck with Jacuzzi where you can enjoy sundowners while gazing up at the mountain and city below. An enormous loft on the second level contains its...