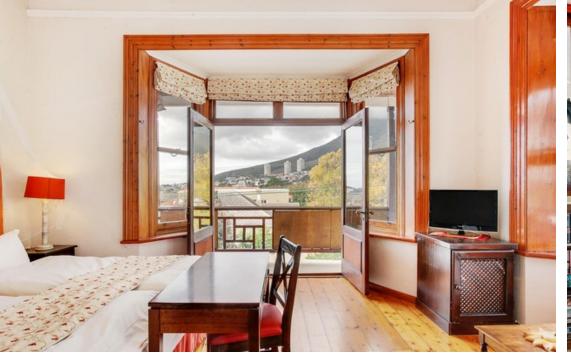

## GORGEOUS GUEST HOUSE IN THE UPPER AVENUE'S

Original Victorian guest house situated in the prime upper avenue's of Oranjezicht with magnificent mountain views to be enjoyed from its suites and decks. The lower level offers a large dining room with high ceiling and with its own fireplace. Each of the 3 spacious en-suite bedrooms open up onto the wraparound deck where one can enjoy alfresco dining. Also found on the lower level, a functional kitchen with its own laundry area. On the upper level are a further 3 en-suite rooms with original Oregon floors, high ceilings and vast sash windows allowing the sun to pour into each room. An informal lounge opens up on to a deck with Jacuzzi where you can enjoy sundowners while gazing up at the mountain and city below. An enormous loft on the second level contains its...