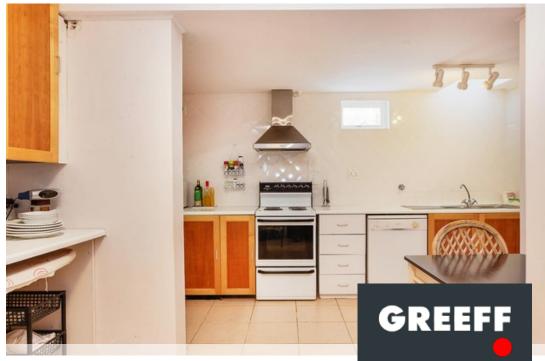

## GORGEOUS GUEST HOUSE IN THE UPPER AVENUE'S

Original Victorian guest house situated in the prime upper avenue's of Oranjezicht with magnificent mountain views to be enjoyed from its suites and decks. The lower level offers a large dining room with high ceiling and with its own fireplace. Each of the 3 spacious en-suite bedrooms open up onto the wraparound deck where one can enjoy alfresco dining. Also found on the lower level, a functional kitchen with its own laundry area. On the upper level are a further 3 en-suite rooms with original Oregon floors, high ceilings and vast sash windows allowing the sun to pour into each room. An informal lounge opens up on to a deck with Jacuzzi where you can enjoy sundowners while gazing up at the mountain and city below. An enormous loft on the second level contains its...