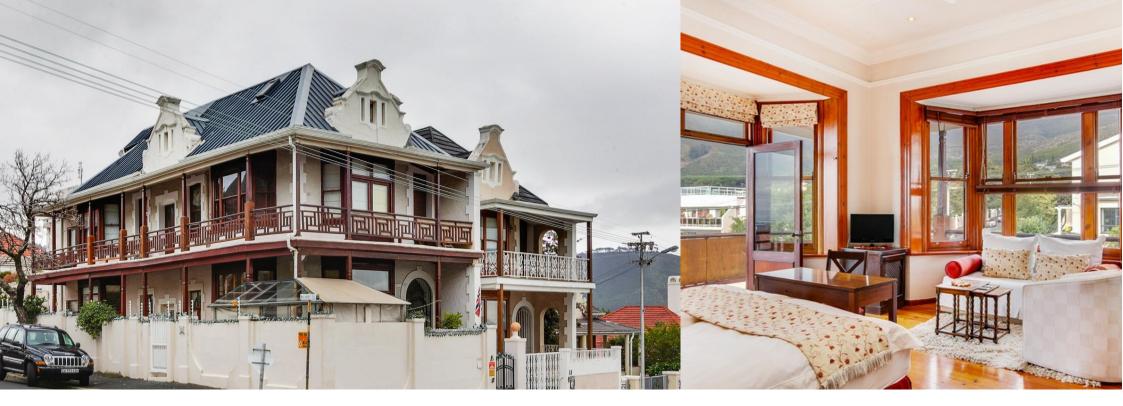

## GORGEOUS GUEST HOUSE IN THE UPPER AVENUE'S

Original Victorian guest house situated in the prime upper avenue's of Oranjezicht with magnificent mountain views to be enjoyed from its suites and decks. The lower level offers a large dining room with high ceiling and with its own fireplace. Each of the 3 spacious en-suite bedrooms open up onto the wraparound deck where one can enjoy alfresco dining. Also found on the lower level, a functional kitchen with its own laundry area. On the upper level are a further 3 en-suite rooms with original Oregon floors, high ceilings and vast sash windows allowing the sun to pour into each room. An informal lounge opens up on to a deck with Jacuzzi where you can enjoy sundowners while gazing up at the mountain and city below. An enormous loft on the second level contains its...