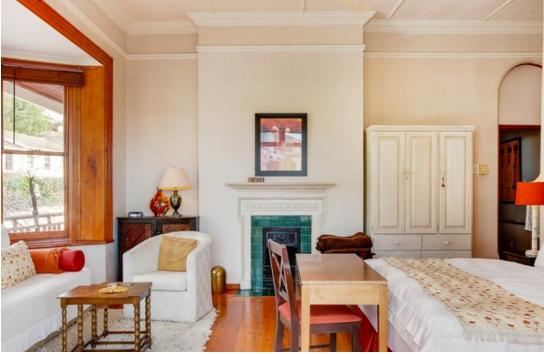

## GORGEOUS GUEST HOUSE IN THE UPPER AVENUE'S

Original Victorian guest house situated in the prime upper avenue's of Oranjezicht with magnificent mountain views to be enjoyed from its suites and decks. The lower level offers a large dining room with high ceiling and with its own fireplace. Each of the 3 spacious en-suite bedrooms open up onto the wraparound deck where one can enjoy alfresco dining. Also found on the lower level, a functional kitchen with its own laundry area. On the upper level are a further 3 en-suite rooms with original Oregon floors, high ceilings and vast sash windows allowing the sun to pour into each room. An informal lounge opens up on to a deck with Jacuzzi where you can enjoy sundowners while gazing up at the mountain and city below. An enormous loft on the second level contains its...