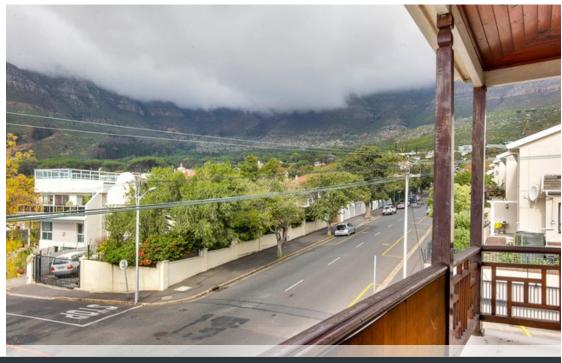

## GORGEOUS GUEST HOUSE IN THE UPPER AVENUE'S

Original Victorian guest house situated in the prime upper avenue's of Oranjezicht with magnificent mountain views to be enjoyed from its suites and decks. The lower level offers a large dining room with high ceiling and with its own fireplace. Each of the 3 spacious en-suite bedrooms open up onto the wraparound deck where one can enjoy alfresco dining. Also found on the lower level, a functional kitchen with its own laundry area. On the upper level are a further 3 en-suite rooms with original Oregon floors, high ceilings and vast sash windows allowing the sun to pour into each room. An informal lounge opens up on to a deck with Jacuzzi where you can enjoy sundowners while gazing up at the mountain and city below. An enormous loft on the second level contains its...