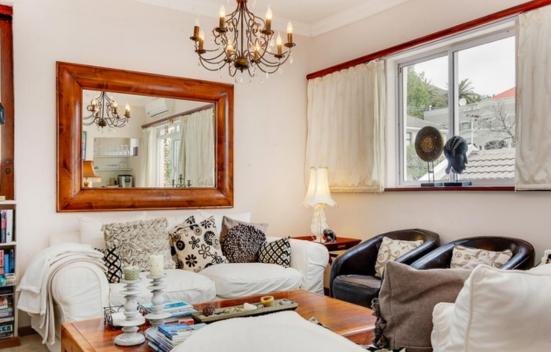

## GORGEOUS GUEST HOUSE IN THE UPPER AVENUE'S

Original Victorian guest house situated in the prime upper avenue's of Oranjezicht with magnificent mountain views to be enjoyed from its suites and decks. The lower level offers a large dining room with high ceiling and with its own fireplace. Each of the 3 spacious en-suite bedrooms open up onto the wraparound deck where one can enjoy alfresco dining. Also found on the lower level, a functional kitchen with its own laundry area. On the upper level are a further 3 en-suite rooms with original Oregon floors, high ceilings and vast sash windows allowing the sun to pour into each room. An informal lounge opens up on to a deck with Jacuzzi where you can enjoy sundowners while gazing up at the mountain and city below. An enormous loft on the second level contains its...