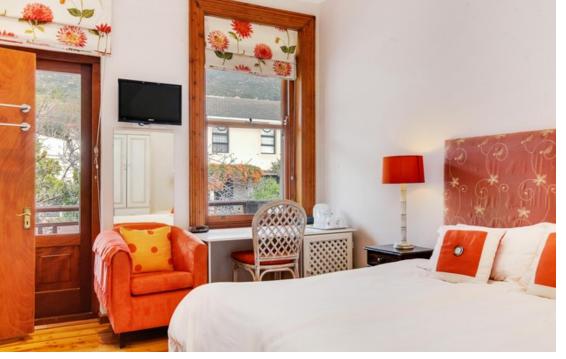

## GORGEOUS GUEST HOUSE IN THE UPPER AVENUE'S

Original Victorian guest house situated in the prime upper avenue's of Oranjezicht with magnificent mountain views to be enjoyed from its suites and decks. The lower level offers a large dining room with high ceiling and with its own fireplace. Each of the 3 spacious en-suite bedrooms open up onto the wraparound deck where one can enjoy alfresco dining. Also found on the lower level, a functional kitchen with its own laundry area. On the upper level are a further 3 en-suite rooms with original Oregon floors, high ceilings and vast sash windows allowing the sun to pour into each room. An informal lounge opens up on to a deck with Jacuzzi where you can enjoy sundowners while gazing up at the mountain and city below. An enormous loft on the second level contains its...