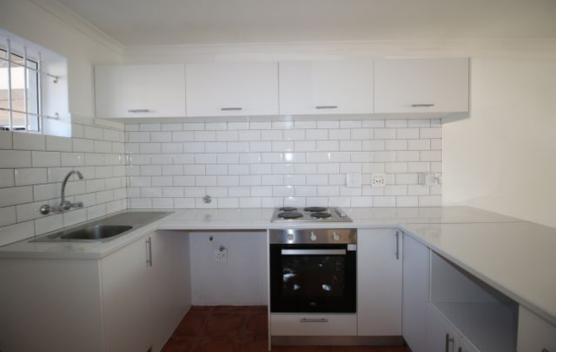

## GROUND FLOOR APARTMENT IN SOUGHT-AFTER

Calling all investors for this property, tenanted until end of August 2025. Anfield Village offers incredible value and is ideally positioned in Pinelands, often referred to as the "ten-minute suburb." The open-plan living, dining and kitchen area opens to the outdoors via a wide, glassand-aluminium sliding door that allows natural light to flood the space. The modern kitchen features built-in cabinetry with a serving peninsula, an electric hob and an undercounter oven, a subway tile backsplash, and plumbing for an appliance. Both bedrooms are carpeted, feature built-in cupboards and are serviced by a family bathroom that includes a bathtub with a shower overhead, a basin and a toilet. Additional features include stylish tiled floors, a prepaid