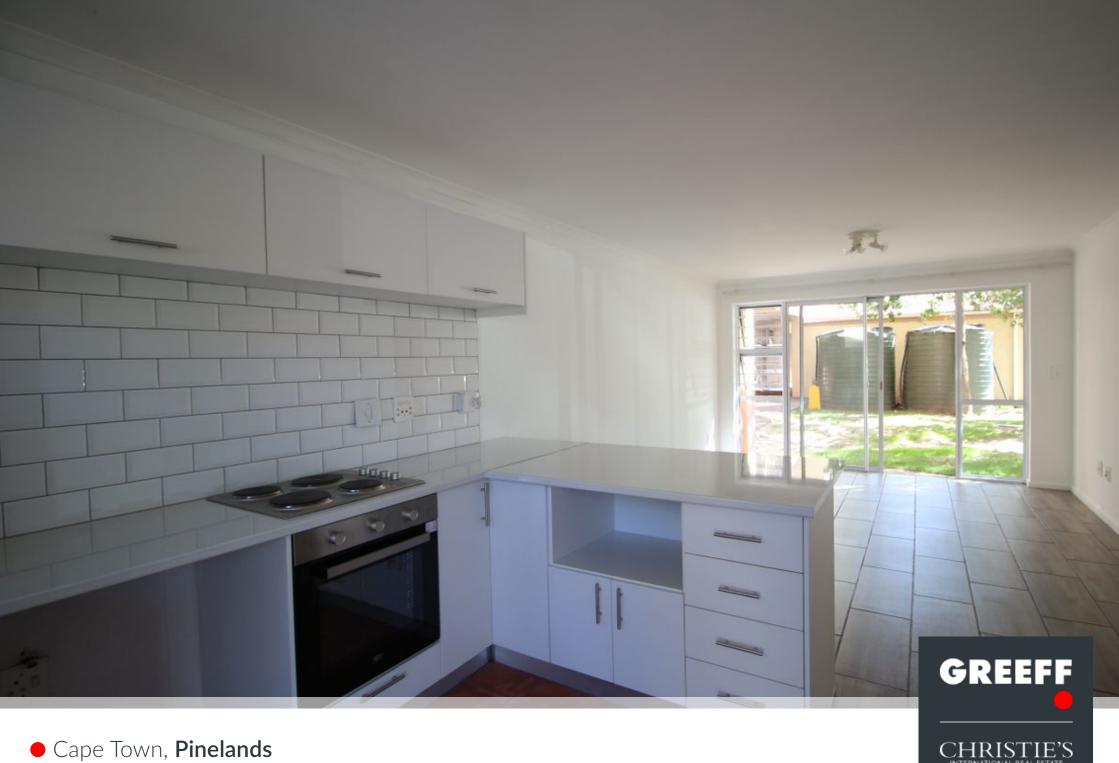

## GROUND FLOOR APARTMENT IN SOUGHT-AFTER

Calling all investors for this property, tenanted until end of August 2025. Anfield Village offers incredible value and is ideally positioned in Pinelands, often referred to as the "ten-minute suburb." The open-plan living, dining and kitchen area opens to the outdoors via a wide, glassand-aluminium sliding door that allows natural light to flood the space. The modern kitchen features built-in cabinetry with a serving peninsula, an electric hob and an undercounter oven, a subway tile backsplash, and plumbing for an appliance. Both bedrooms are carpeted, feature built-in cupboards and are serviced by a family bathroom that includes a bathtub with a shower overhead, a basin and a toilet. Additional features include stylish tiled floors, a prepaid