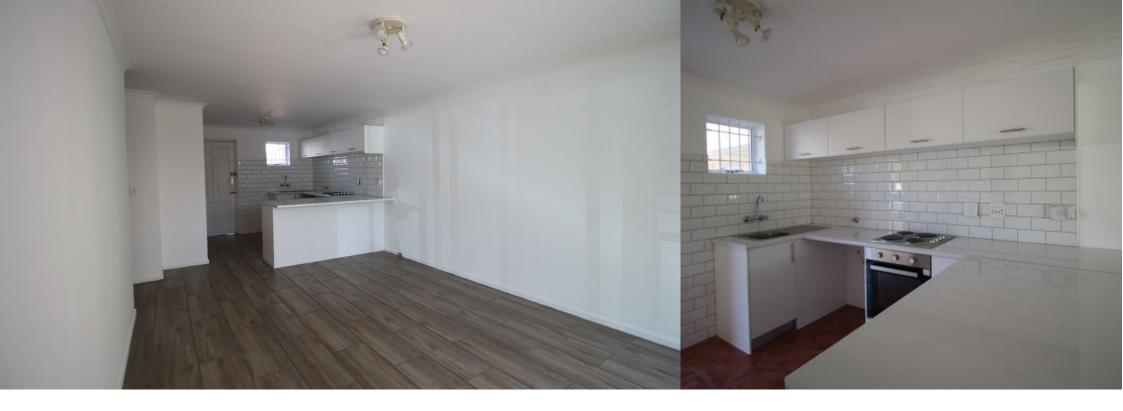

## GROUND FLOOR APARTMENT IN SOUGHT-AFTER

Calling all investors for this property, tenanted until end of August 2025. Anfield Village offers incredible value and is ideally positioned in Pinelands, often referred to as the "ten-minute suburb." The open-plan living, dining and kitchen area opens to the outdoors via a wide, glassand-aluminium sliding door that allows natural light to flood the space. The modern kitchen features built-in cabinetry with a serving peninsula, an electric hob and an undercounter oven, a subway tile backsplash, and plumbing for an appliance. Both bedrooms are carpeted, feature built-in cupboards and are serviced by a family bathroom that includes a bathtub with a shower overhead, a basin and a toilet. Additional features include stylish tiled floors, a prepaid