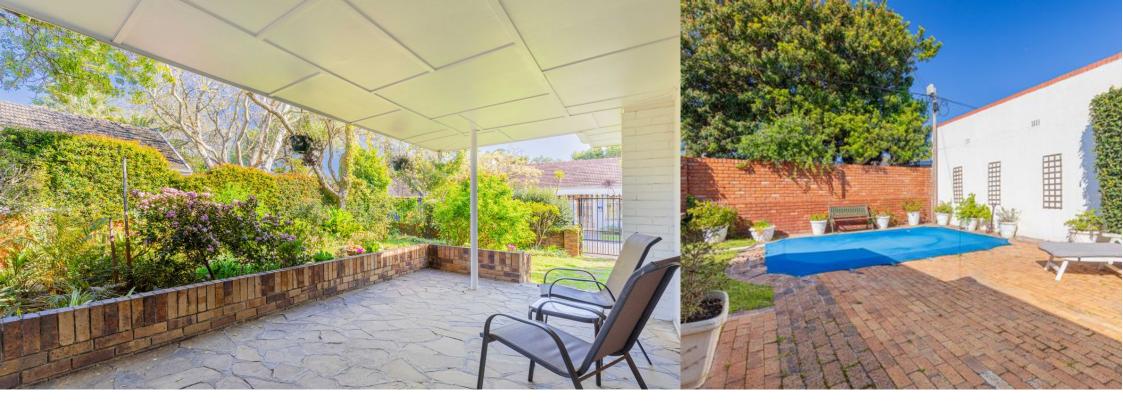

## Charming Family Home in Leafy Rondebosch

Nestled in a serene, leafy pocket of Rondebosch, this well-loved four-bedroomed, three-bathroom home has been meticulously maintained by its owner for over a decade. With north-facing living and dining rooms featuring a built-in fireplace, the home offers an inviting and sun-filled atmosphere year-round, while providing an effortless flow onto the front patio. Equipped with an inverter system and solar system, you'll enjoy uninterrupted power during load shedding, ensuring modern convenience at all times. The property also includes two versatile granny flats—perfect for Airbnb rentals, long-term tenants, or live-in staff—offering added flexibility and potential income. The home features two en suite bedrooms and a beautifully secluded swimming pool area, providing a...

## Features

| Interior                                              |                  | Exterior                  |          | Sizes                   |                |
|-------------------------------------------------------|------------------|---------------------------|----------|-------------------------|----------------|
| Bedrooms<br>Bathrooms<br>Recep. Rooms<br>Dining Rooms | 4<br>4<br>2<br>1 | Carports/Parkings<br>Pool | 4<br>Yes | Floor Size<br>Land Size | 165m²<br>696m² |