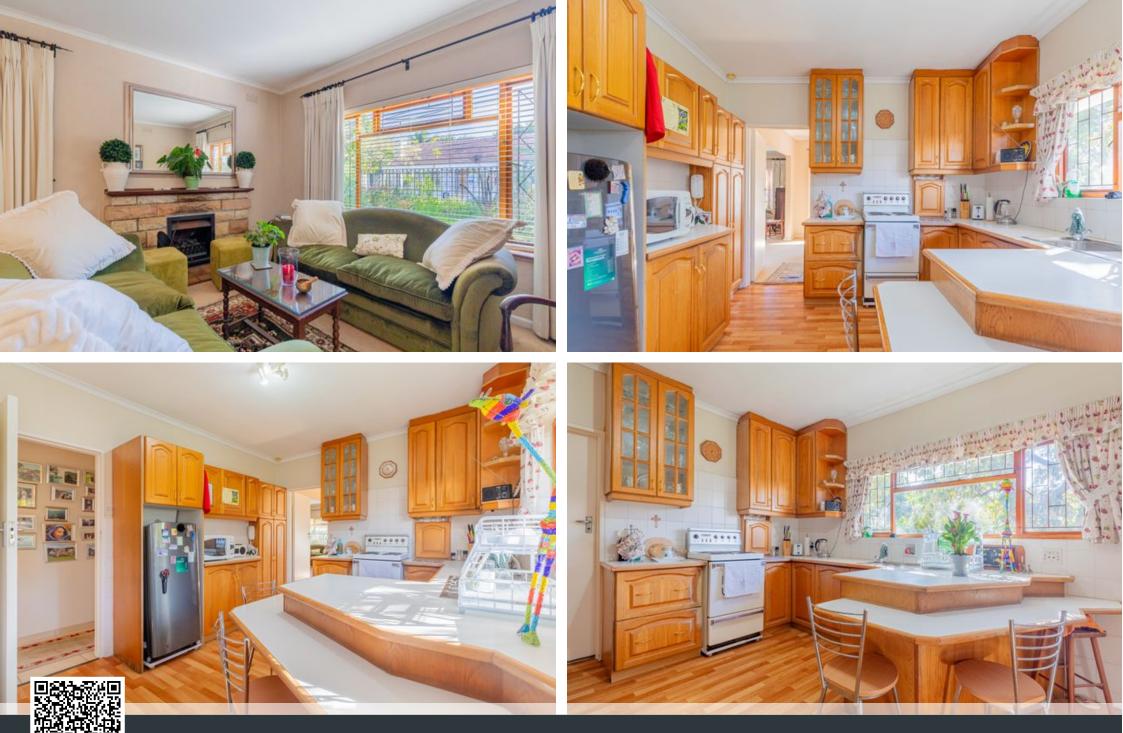

## Charming Family Home in Leafy Rondebosch

Nestled in a serene, leafy pocket of Rondebosch, this well-loved four-bedroomed, three-bathroom home has been meticulously maintained by its owner for over a decade. With north-facing living and dining rooms featuring a built-in fireplace, the home offers an inviting and sun-filled atmosphere year-round, while providing an effortless flow onto the front patio. Equipped with an inverter system and solar system, you'll enjoy uninterrupted power during load shedding, ensuring modern convenience at all times. The property also includes two versatile granny flats—perfect for Airbnb rentals, long-term tenants, or live-in staff—offering added flexibility and potential income. The home features two en suite bedrooms and a beautifully secluded swimming pool area, providing a...

## Features

| Interior                                              |                  | Exterior                  |          | Sizes                   |                |
|-------------------------------------------------------|------------------|---------------------------|----------|-------------------------|----------------|
| Bedrooms<br>Bathrooms<br>Recep. Rooms<br>Dining Rooms | 4<br>4<br>2<br>1 | Carports/Parkings<br>Pool | 4<br>Yes | Floor Size<br>Land Size | 165m²<br>696m² |