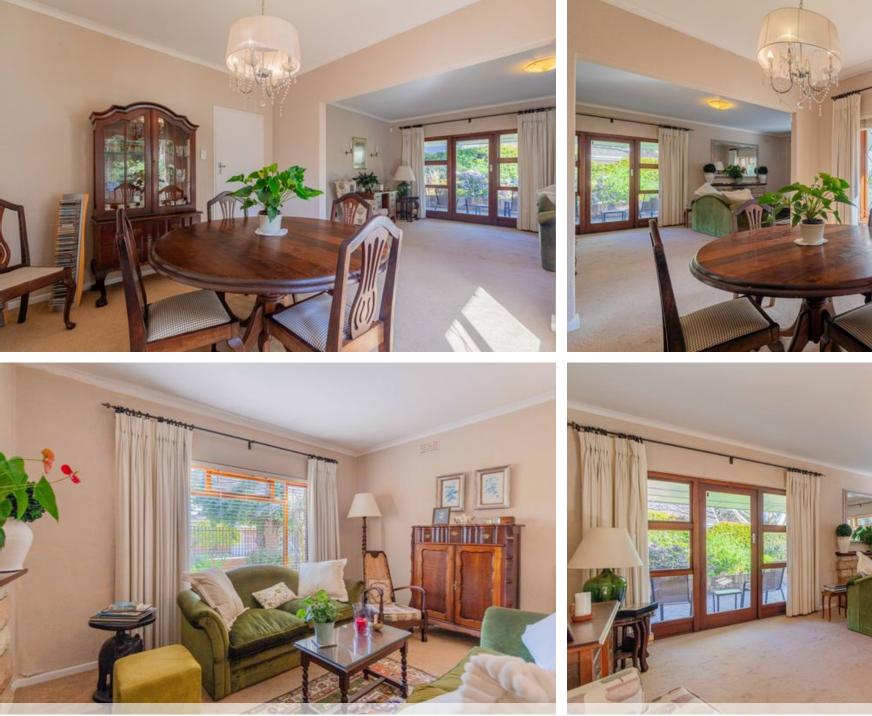

## Charming Family Home in Leafy Rondebosch

Nestled in a serene, leafy pocket of Rondebosch, this well-loved four-bedroomed, three-bathroom home has been meticulously maintained by its owner for over a decade. With north-facing living and dining rooms featuring a built-in fireplace, the home offers an inviting and sun-filled atmosphere year-round, while providing an effortless flow onto the front patio. Equipped with an inverter system and solar system, you'll enjoy uninterrupted power during load shedding, ensuring modern convenience at all times. The property also includes two versatile granny flats—perfect for Airbnb rentals, long-term tenants, or live-in staff—offering added flexibility and potential income. The home features two en suite bedrooms and a beautifully secluded swimming pool area, providing a...