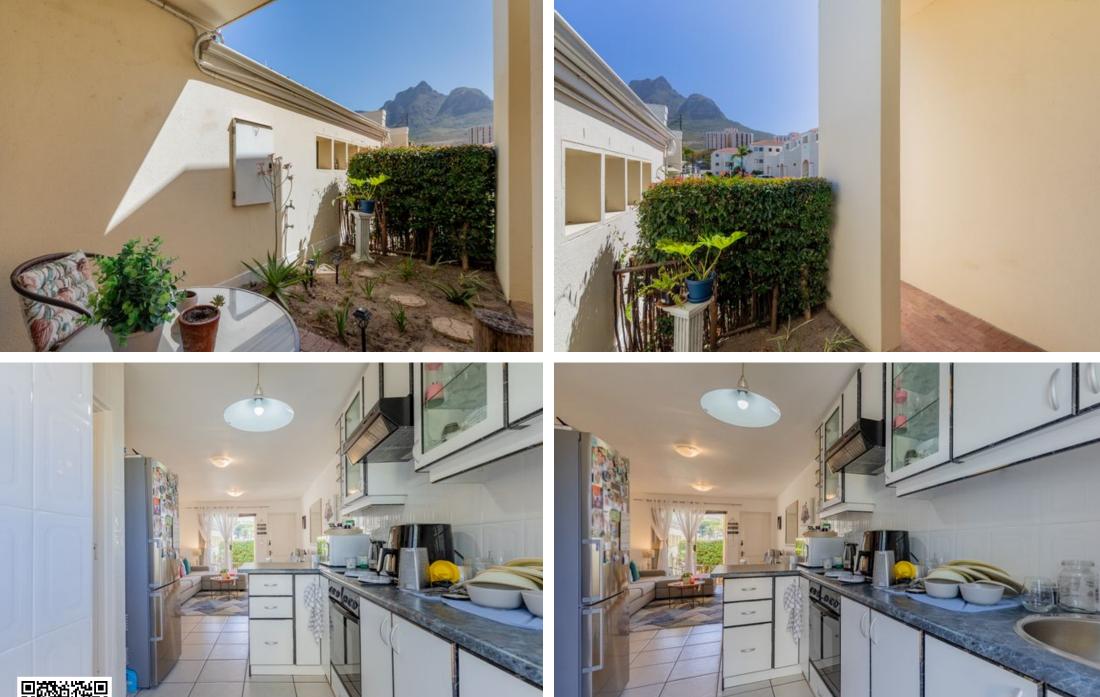

## Spacious One-Bedroom Apartment with Private Garden & Garage

Nestled in a sought-after location, this immaculate one-bedroom, one-bathroom apartment offers a perfect balance of comfort and convenience. Boasting a generous layout, the home features a spacious bedroom, a private garden retreat, and the added benefit of a secure garage. Situated in a well-maintained complex, residents can enjoy top-tier amenities, including:  $\checkmark$  A sparkling swimming pool with a dedicated braai and entertainment area  $\checkmark$  An on-site laundry facility for ultimate convenience  $\checkmark$  Beautifully landscaped communal gardens in a secure environment With a long-term tenant in place until September, this property presents an excellent investment opportunity or the ideal future home. Don't miss out on this rare find—contact us today for more interest in the added and the added and the added area in the secure find—contact us today for more interest and the added area in the added area interest and the added benefit of a secure environment.