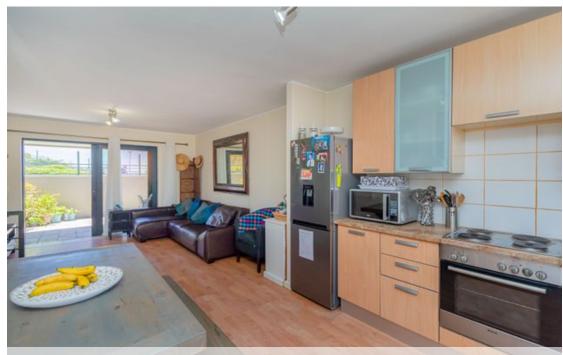

## MAGNIFICENT TWO-LEVEL CORNER APARTMENT IN SALT RIVER UPPER

This charming, pet-friendly unit on the ground floor of the desirable Queensgate building is spread across two levels and is nestled in a quiet cul-de-sac in the upper part of Salt River. As you step inside, the newly laminated flooring sets the stage for an inviting open-plan living room and dining area. These spaces seamlessly flow onto a secured private garden, offering breathtaking views of Signal Hill and Table Mountain. The modern, well-appointed kitchen boasts ample cupboard space, granite marble tops, and has one plumbing point for either a washing machine or dishwasher. It is equipped with a built-in oven, hob, and extractor. Positioned on the second level, this cosy unit features two well-proportioned bedrooms with fitted built-in cupboards. The main...