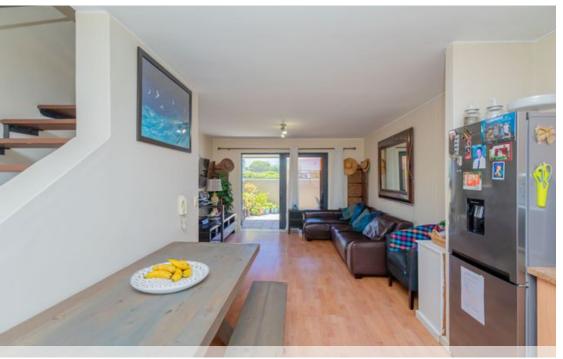

## MAGNIFICENT TWO-LEVEL CORNER APARTMENT IN SALT RIVER UPPER

This charming, pet-friendly unit on the ground floor of the desirable Queensgate building is spread across two levels and is nestled in a quiet cul-de-sac in the upper part of Salt River. As you step inside, the newly laminated flooring sets the stage for an inviting open-plan living room and dining area. These spaces seamlessly flow onto a secured private garden, offering breathtaking views of Signal Hill and Table Mountain. The modern, well-appointed kitchen boasts ample cupboard space, granite marble tops, and has one plumbing point for either a washing machine or dishwasher. It is equipped with a built-in oven, hob, and extractor. Positioned on the second level, this cosy unit features two well-proportioned bedrooms with fitted built-in cupboards. The main...