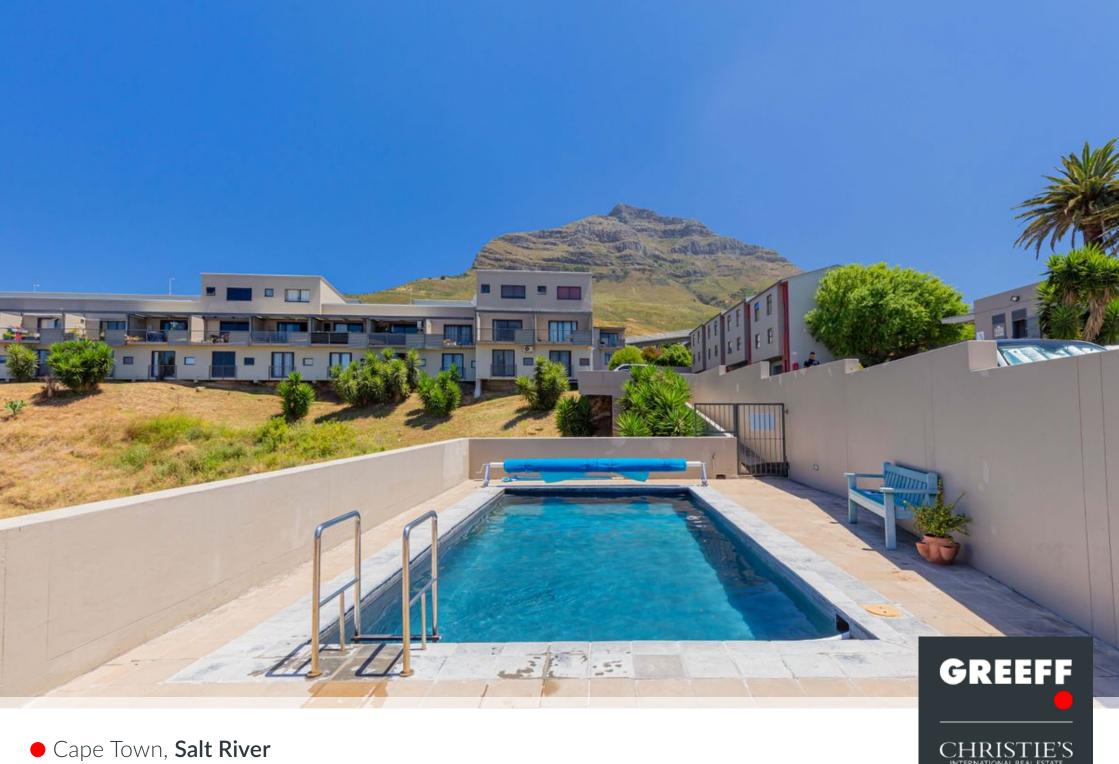

## MAGNIFICENT TWO-LEVEL CORNER APARTMENT IN SALT RIVER UPPER

This charming, pet-friendly unit on the ground floor of the desirable Queensgate building is spread across two levels and is nestled in a quiet cul-de-sac in the upper part of Salt River. As you step inside, the newly laminated flooring sets the stage for an inviting open-plan living room and dining area. These spaces seamlessly flow onto a secured private garden, offering breathtaking views of Signal Hill and Table Mountain. The modern, well-appointed kitchen boasts ample cupboard space, granite marble tops, and has one plumbing point for either a washing machine or dishwasher. It is equipped with a built-in oven, hob, and extractor. Positioned on the second level, this cosy unit features two well-proportioned bedrooms with fitted built-in cupboards. The main...