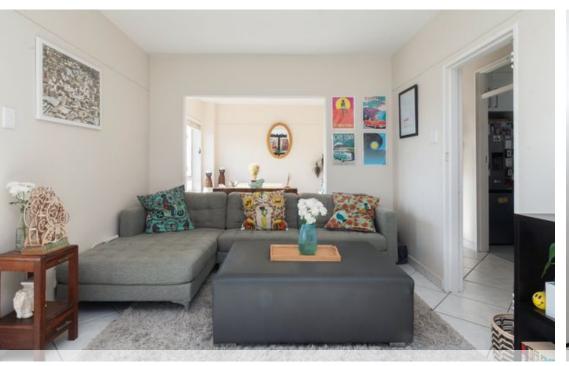

## Position position position!

This two-bedroom apartment offers a blend of contemporary design and natural beauty. The heart of this apartment lies in its open plan lounge and dining room, which seamlessly merge to create a spacious and inviting atmosphere. Natural light floods the interior through large windows looking at the sea. The space effortlessly leads to an enclosed balcony, perfect for unwinding while savoring the views and the gentle sea breeze. The kitchen features granite countertops, it provides both functionality and timeless charm . There is a built-in oven and plumbing for two appliances. As you prepare meals, enjoy the backdrop of the Loins head. This second bedroom is spacious and has a beautiful view of signal hill and the back of lions head. Can work as a bedroom or a work...