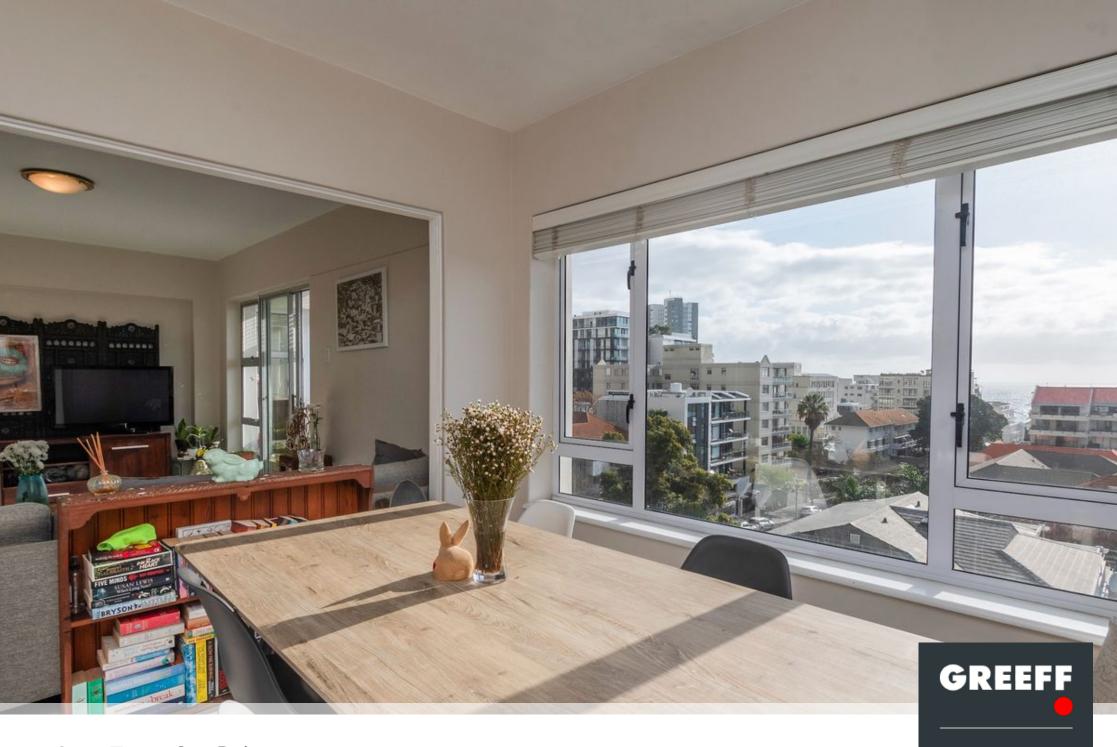

## Position position position!

This two-bedroom apartment offers a blend of contemporary design and natural beauty. The heart of this apartment lies in its open plan lounge and dining room, which seamlessly merge to create a spacious and inviting atmosphere. Natural light floods the interior through large windows looking at the sea. The space effortlessly leads to an enclosed balcony, perfect for unwinding while savoring the views and the gentle sea breeze. The kitchen features granite countertops, it provides both functionality and timeless charm . There is a built-in oven and plumbing for two appliances. As you prepare meals, enjoy the backdrop of the Loins head. This second bedroom is spacious and has a beautiful view of signal hill and the back of lions head. Can work as a bedroom or a work...