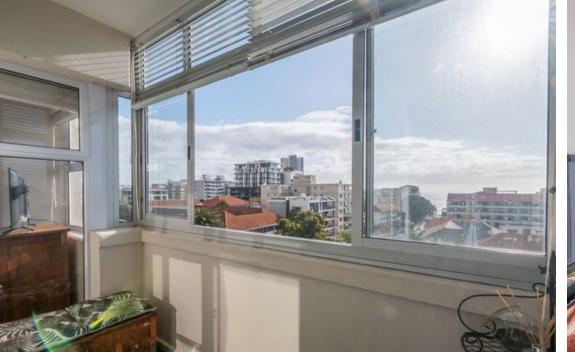

## Position position position!

This two-bedroom apartment offers a blend of contemporary design and natural beauty. The heart of this apartment lies in its open plan lounge and dining room, which seamlessly merge to create a spacious and inviting atmosphere. Natural light floods the interior through large windows looking at the sea. The space effortlessly leads to an enclosed balcony, perfect for unwinding while savoring the views and the gentle sea breeze. The kitchen features granite countertops, it provides both functionality and timeless charm . There is a built-in oven and plumbing for two appliances. As you prepare meals, enjoy the backdrop of the Loins head. This second bedroom is spacious and has a beautiful view of signal hill and the back of lions head. Can work as a bedroom or a work...