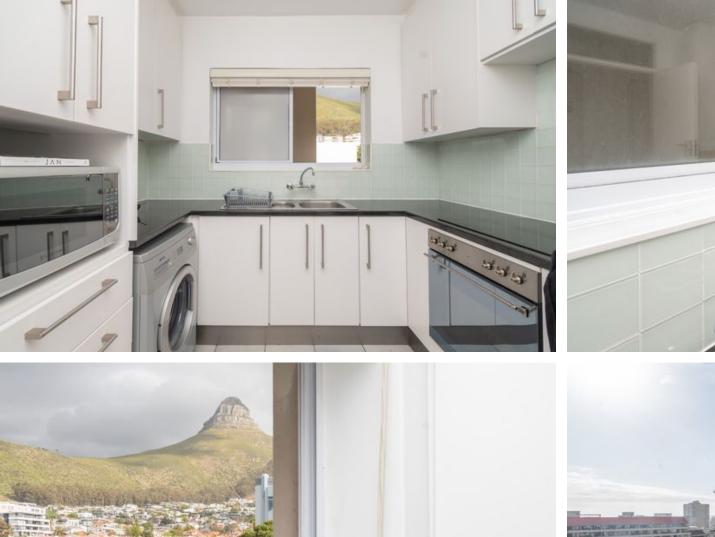

## Position position position!

This two-bedroom apartment offers a blend of contemporary design and natural beauty. The heart of this apartment lies in its open plan lounge and dining room, which seamlessly merge to create a spacious and inviting atmosphere. Natural light floods the interior through large windows looking at the sea. The space effortlessly leads to an enclosed balcony, perfect for unwinding while savoring the views and the gentle sea breeze. The kitchen features granite countertops, it provides both functionality and timeless charm . There is a built-in oven and plumbing for two appliances. As you prepare meals, enjoy the backdrop of the Loins head. This second bedroom is spacious and has a beautiful view of signal hill and the back of lions head. Can work as a bedroom or a work...