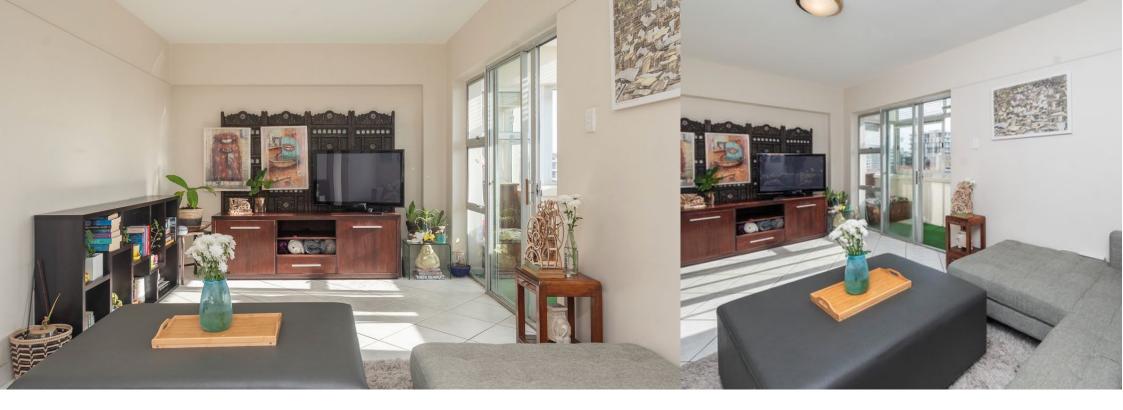

## Position position position!

This two-bedroom apartment offers a blend of contemporary design and natural beauty. The heart of this apartment lies in its open plan lounge and dining room, which seamlessly merge to create a spacious and inviting atmosphere. Natural light floods the interior through large windows looking at the sea. The space effortlessly leads to an enclosed balcony, perfect for unwinding while savoring the views and the gentle sea breeze. The kitchen features granite countertops, it provides both functionality and timeless charm . There is a built-in oven and plumbing for two appliances. As you prepare meals, enjoy the backdrop of the Loins head. This second bedroom is spacious and has a beautiful view of signal hill and the back of lions head. Can work as a bedroom or a work...