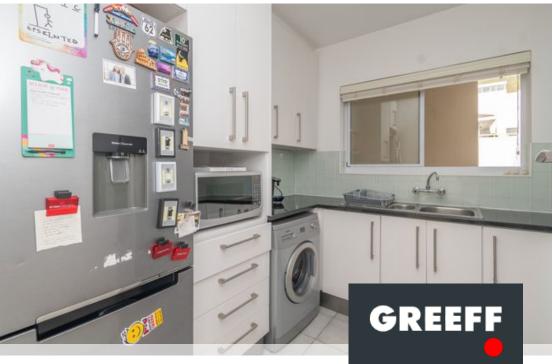

## Position position position!

This two-bedroom apartment offers a blend of contemporary design and natural beauty. The heart of this apartment lies in its open plan lounge and dining room, which seamlessly merge to create a spacious and inviting atmosphere. Natural light floods the interior through large windows looking at the sea. The space effortlessly leads to an enclosed balcony, perfect for unwinding while savoring the views and the gentle sea breeze. The kitchen features granite countertops, it provides both functionality and timeless charm . There is a built-in oven and plumbing for two appliances. As you prepare meals, enjoy the backdrop of the Loins head. This second bedroom is spacious and has a beautiful view of signal hill and the back of lions head. Can work as a bedroom or a work...