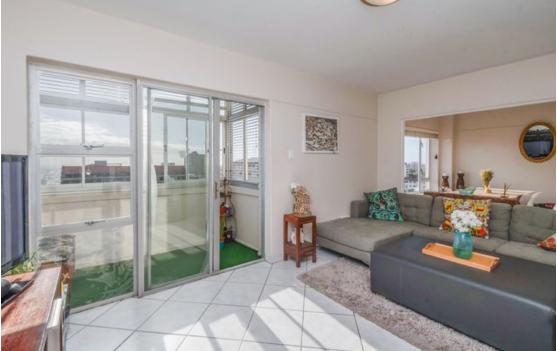

## Position position position!

This two-bedroom apartment offers a blend of contemporary design and natural beauty. The heart of this apartment lies in its open plan lounge and dining room, which seamlessly merge to create a spacious and inviting atmosphere. Natural light floods the interior through large windows looking at the sea. The space effortlessly leads to an enclosed balcony, perfect for unwinding while savoring the views and the gentle sea breeze. The kitchen features granite countertops, it provides both functionality and timeless charm . There is a built-in oven and plumbing for two appliances. As you prepare meals, enjoy the backdrop of the Loins head. This second bedroom is spacious and has a beautiful view of signal hill and the back of lions head. Can work as a bedroom or a work...