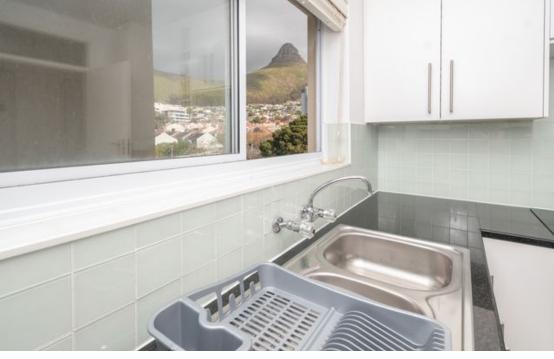

## Position position position!

This two-bedroom apartment offers a blend of contemporary design and natural beauty. The heart of this apartment lies in its open plan lounge and dining room, which seamlessly merge to create a spacious and inviting atmosphere. Natural light floods the interior through large windows looking at the sea. The space effortlessly leads to an enclosed balcony, perfect for unwinding while savoring the views and the gentle sea breeze. The kitchen features granite countertops, it provides both functionality and timeless charm . There is a built-in oven and plumbing for two appliances. As you prepare meals, enjoy the backdrop of the Loins head. This second bedroom is spacious and has a beautiful view of signal hill and the back of lions head. Can work as a bedroom or a work...