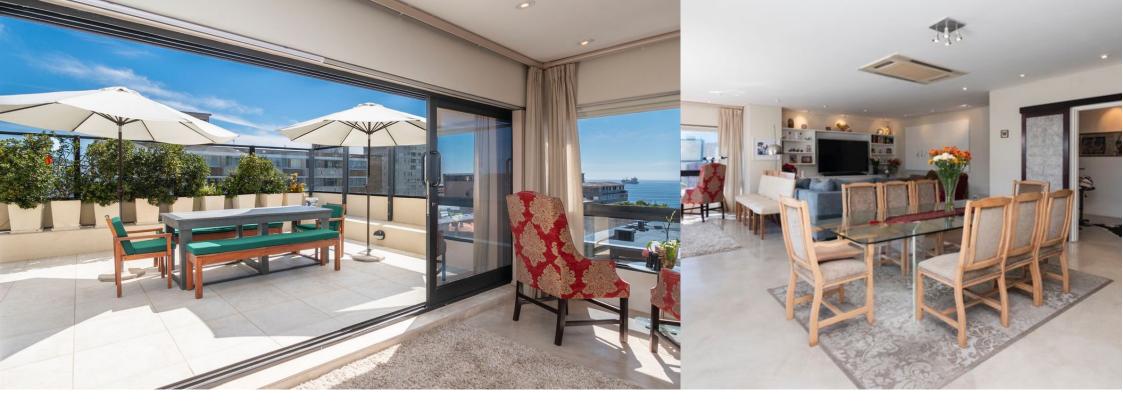

## Luxurious Penthouse Living

Introducing the "Skyview Penthouse," an exquisite residence perched in the heart of Sea Point. Offering an unparalleled blend of lavishness and sweeping panoramas, this contemporary home seamlessly marries luxury with functionality. Met by an expansive living space, this open-concept layout boasts sleek furnishings and is tailored for your entertainment needs. The kitchen is equipped with top-of-the-line appliances including a Miele stove, Bosch double door fridge, Siemens dishwasher, and AEG microwave and oven. One will appreciate the mesmerizing views of Sea Point from the comfort of your kitchen. The bar area is complete with an under-counter fridge, adding an extra touch of convenience for chilling your favorite beverages. The master bedroom features...