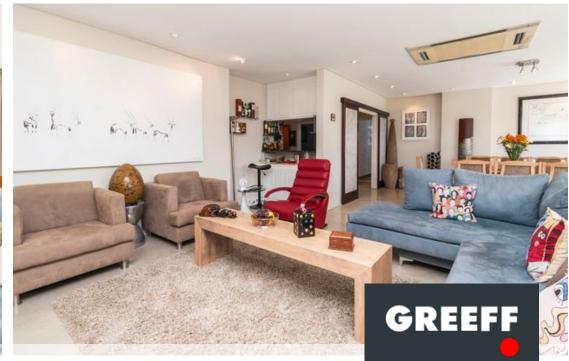

## Luxurious Penthouse Living

Introducing the "Skyview Penthouse," an exquisite residence perched in the heart of Sea Point. Offering an unparalleled blend of lavishness and sweeping panoramas, this contemporary home seamlessly marries luxury with functionality. Met by an expansive living space, this open-concept layout boasts sleek furnishings and is tailored for your entertainment needs. The kitchen is equipped with top-of-the-line appliances including a Miele stove, Bosch double door fridge, Siemens dishwasher, and AEG microwave and oven. One will appreciate the mesmerizing views of Sea Point from the comfort of your kitchen. The bar area is complete with an under-counter fridge, adding an extra touch of convenience for chilling your favorite beverages. The master bedroom features...