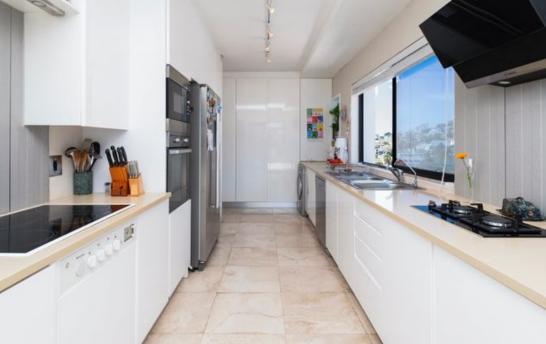

## Luxurious Penthouse Living

Introducing the "Skyview Penthouse," an exquisite residence perched in the heart of Sea Point. Offering an unparalleled blend of lavishness and sweeping panoramas, this contemporary home seamlessly marries luxury with functionality. Met by an expansive living space, this open-concept layout boasts sleek furnishings and is tailored for your entertainment needs. The kitchen is equipped with top-of-the-line appliances including a Miele stove, Bosch double door fridge, Siemens dishwasher, and AEG microwave and oven. One will appreciate the mesmerizing views of Sea Point from the comfort of your kitchen. The bar area is complete with an under-counter fridge, adding an extra touch of convenience for chilling your favorite beverages. The master bedroom features...