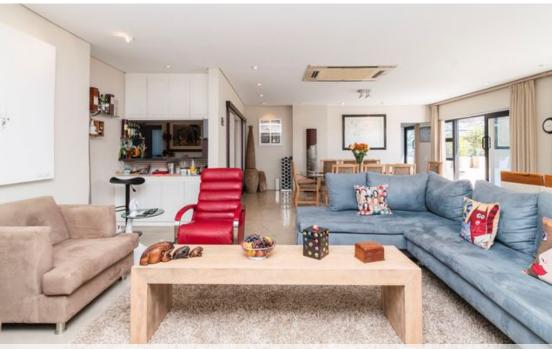

## Luxurious Penthouse Living

Introducing the "Skyview Penthouse," an exquisite residence perched in the heart of Sea Point. Offering an unparalleled blend of lavishness and sweeping panoramas, this contemporary home seamlessly marries luxury with functionality. Met by an expansive living space, this open-concept layout boasts sleek furnishings and is tailored for your entertainment needs. The kitchen is equipped with top-of-the-line appliances including a Miele stove, Bosch double door fridge, Siemens dishwasher, and AEG microwave and oven. One will appreciate the mesmerizing views of Sea Point from the comfort of your kitchen. The bar area is complete with an under-counter fridge, adding an extra touch of convenience for chilling your favorite beverages. The master bedroom features...