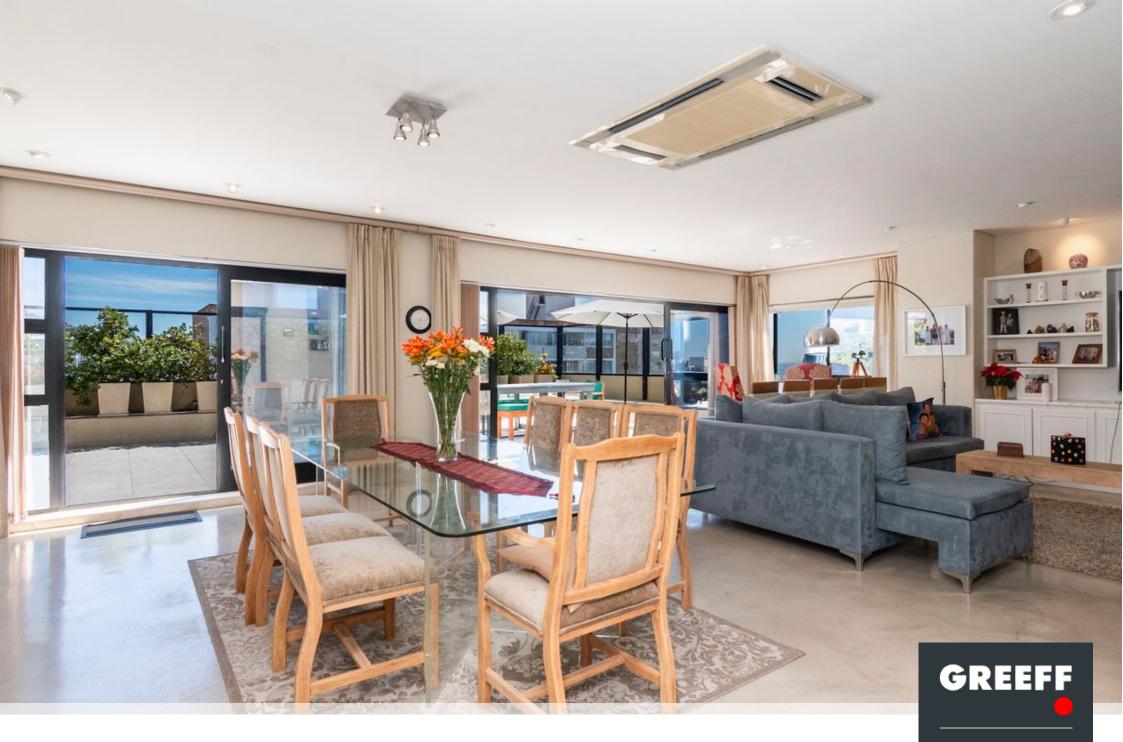

## Luxurious Penthouse Living

Introducing the "Skyview Penthouse," an exquisite residence perched in the heart of Sea Point. Offering an unparalleled blend of lavishness and sweeping panoramas, this contemporary home seamlessly marries luxury with functionality. Met by an expansive living space, this open-concept layout boasts sleek furnishings and is tailored for your entertainment needs. The kitchen is equipped with top-of-the-line appliances including a Miele stove, Bosch double door fridge, Siemens dishwasher, and AEG microwave and oven. One will appreciate the mesmerizing views of Sea Point from the comfort of your kitchen. The bar area is complete with an under-counter fridge, adding an extra touch of convenience for chilling your favorite beverages. The master bedroom features...