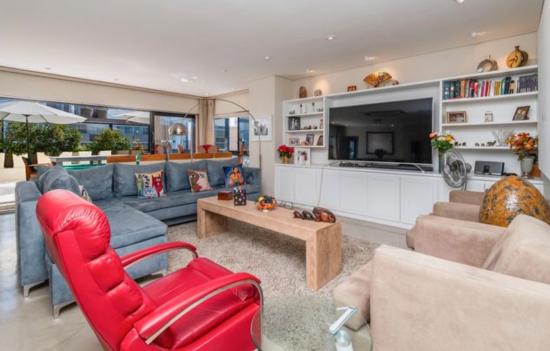

## Luxurious Penthouse Living

Introducing the "Skyview Penthouse," an exquisite residence perched in the heart of Sea Point. Offering an unparalleled blend of lavishness and sweeping panoramas, this contemporary home seamlessly marries luxury with functionality. Met by an expansive living space, this open-concept layout boasts sleek furnishings and is tailored for your entertainment needs. The kitchen is equipped with top-of-the-line appliances including a Miele stove, Bosch double door fridge, Siemens dishwasher, and AEG microwave and oven. One will appreciate the mesmerizing views of Sea Point from the comfort of your kitchen. The bar area is complete with an under-counter fridge, adding an extra touch of convenience for chilling your favorite beverages. The master bedroom features...