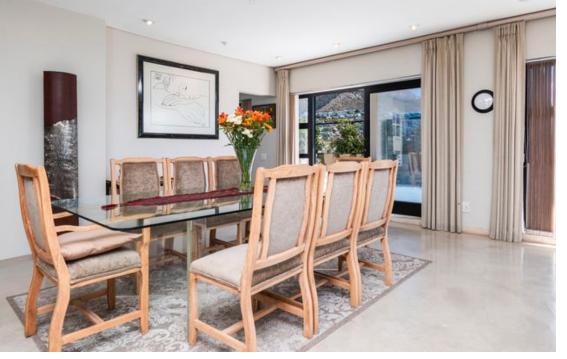

## Luxurious Penthouse Living

Introducing the "Skyview Penthouse," an exquisite residence perched in the heart of Sea Point. Offering an unparalleled blend of lavishness and sweeping panoramas, this contemporary home seamlessly marries luxury with functionality. Met by an expansive living space, this open-concept layout boasts sleek furnishings and is tailored for your entertainment needs. The kitchen is equipped with top-of-the-line appliances including a Miele stove, Bosch double door fridge, Siemens dishwasher, and AEG microwave and oven. One will appreciate the mesmerizing views of Sea Point from the comfort of your kitchen. The bar area is complete with an under-counter fridge, adding an extra touch of convenience for chilling your favorite beverages. The master bedroom features...