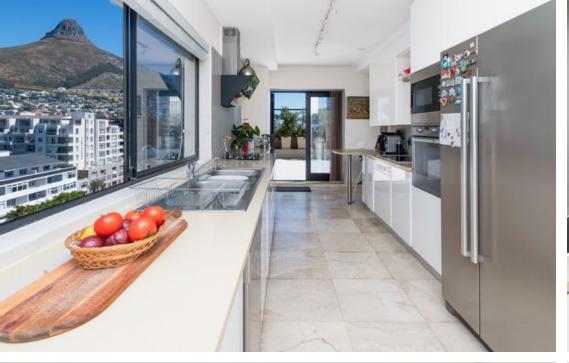

## Luxurious Penthouse Living

Introducing the "Skyview Penthouse," an exquisite residence perched in the heart of Sea Point. Offering an unparalleled blend of lavishness and sweeping panoramas, this contemporary home seamlessly marries luxury with functionality. Met by an expansive living space, this open-concept layout boasts sleek furnishings and is tailored for your entertainment needs. The kitchen is equipped with top-of-the-line appliances including a Miele stove, Bosch double door fridge, Siemens dishwasher, and AEG microwave and oven. One will appreciate the mesmerizing views of Sea Point from the comfort of your kitchen. The bar area is complete with an under-counter fridge, adding an extra touch of convenience for chilling your favorite beverages. The master bedroom features...