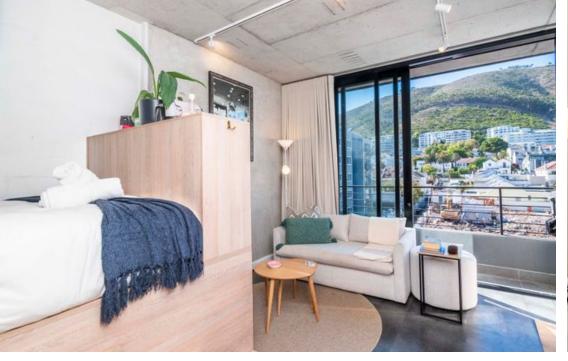

## Modern Investment with a 15% Net ROI

Welcome to ONE26 On M, a brand-new BLOK development completed in January 2024. This sleek and contemporary apartment offers an incredible investment opportunity with a 15% net return on investment a rare find in the Cape Town property market also being sold furnished! Located in the heart of a vibrant neighbourhood, this stylish unit features industrial-chic design, with tiled floors, exposed concrete ceilings, and floor-to-ceiling windows that showcase breathtaking views of Lion's Head, Table Mountain, and Signal Hill. The apartment also comes equipped with air conditioning, adding extra comfort and value. Residents of ONE26 On M enjoy world class amenities, including a rooftop swimming pool and 24-hour security with a concierge services. The building is...