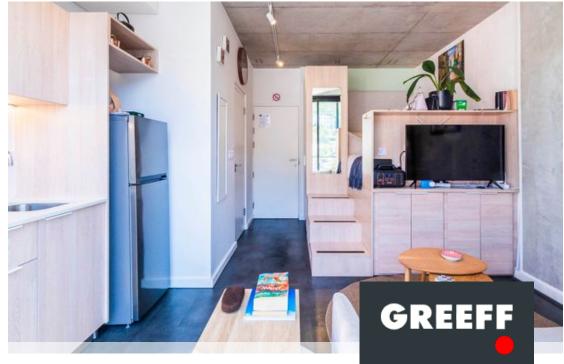

## Modern Investment with a 15% Net ROI

Welcome to ONE26 On M, a brand-new BLOK development completed in January 2024. This sleek and contemporary apartment offers an incredible investment opportunity with a 15% net return on investment a rare find in the Cape Town property market also being sold furnished! Located in the heart of a vibrant neighbourhood, this stylish unit features industrial-chic design, with tiled floors, exposed concrete ceilings, and floor-to-ceiling windows that showcase breathtaking views of Lion's Head, Table Mountain, and Signal Hill. The apartment also comes equipped with air conditioning, adding extra comfort and value. Residents of ONE26 On M enjoy world class amenities, including a rooftop swimming pool and 24-hour security with a concierge services. The building is...