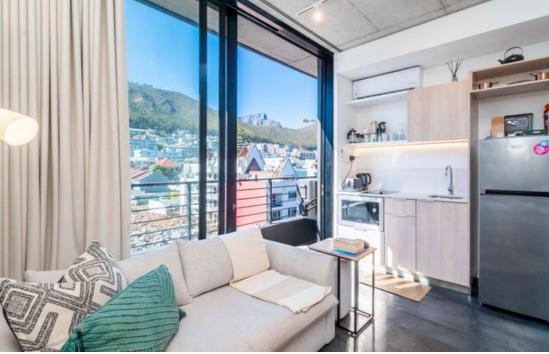

## Modern Investment with a 15% Net ROI

Welcome to ONE26 On M, a brand-new BLOK development completed in January 2024. This sleek and contemporary apartment offers an incredible investment opportunity with a 15% net return on investment a rare find in the Cape Town property market also being sold furnished! Located in the heart of a vibrant neighbourhood, this stylish unit features industrial-chic design, with tiled floors, exposed concrete ceilings, and floor-to-ceiling windows that showcase breathtaking views of Lion's Head, Table Mountain, and Signal Hill. The apartment also comes equipped with air conditioning, adding extra comfort and value. Residents of ONE26 On M enjoy world class amenities, including a rooftop swimming pool and 24-hour security with a concierge services. The building is...