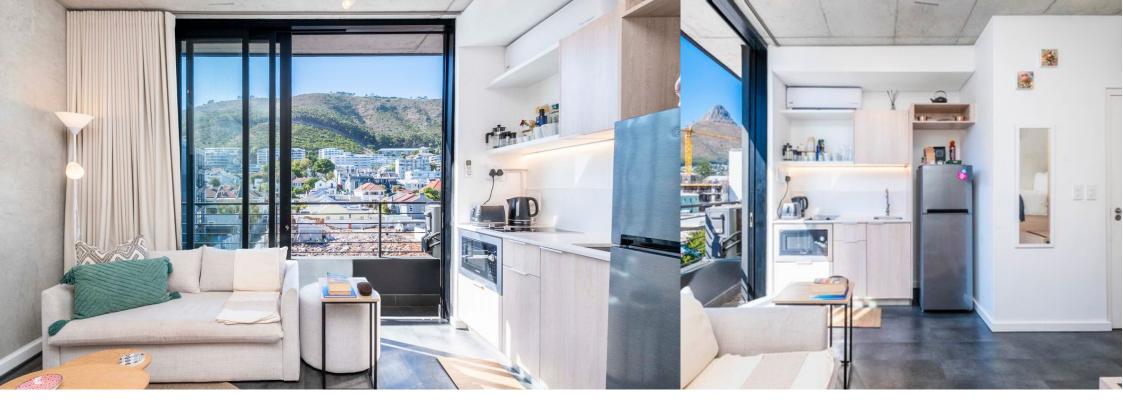

## Modern Investment with a 15% Net ROI

Welcome to ONE26 On M, a brand-new BLOK development completed in January 2024. This sleek and contemporary apartment offers an incredible investment opportunity with a 15% net return on investment a rare find in the Cape Town property market also being sold furnished! Located in the heart of a vibrant neighbourhood, this stylish unit features industrial-chic design, with tiled floors, exposed concrete ceilings, and floor-to-ceiling windows that showcase breathtaking views of Lion's Head, Table Mountain, and Signal Hill. The apartment also comes equipped with air conditioning, adding extra comfort and value. Residents of ONE26 On M enjoy world class amenities, including a rooftop swimming pool and 24-hour security with a concierge services. The building is...