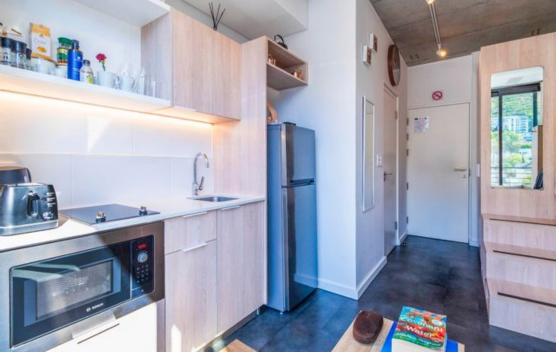

## Modern Investment with a 15% Net ROI

Welcome to ONE26 On M, a brand-new BLOK development completed in January 2024. This sleek and contemporary apartment offers an incredible investment opportunity with a 15% net return on investment a rare find in the Cape Town property market also being sold furnished! Located in the heart of a vibrant neighbourhood, this stylish unit features industrial-chic design, with tiled floors, exposed concrete ceilings, and floor-to-ceiling windows that showcase breathtaking views of Lion's Head, Table Mountain, and Signal Hill. The apartment also comes equipped with air conditioning, adding extra comfort and value. Residents of ONE26 On M enjoy world class amenities, including a rooftop swimming pool and 24-hour security with a concierge services. The building is...