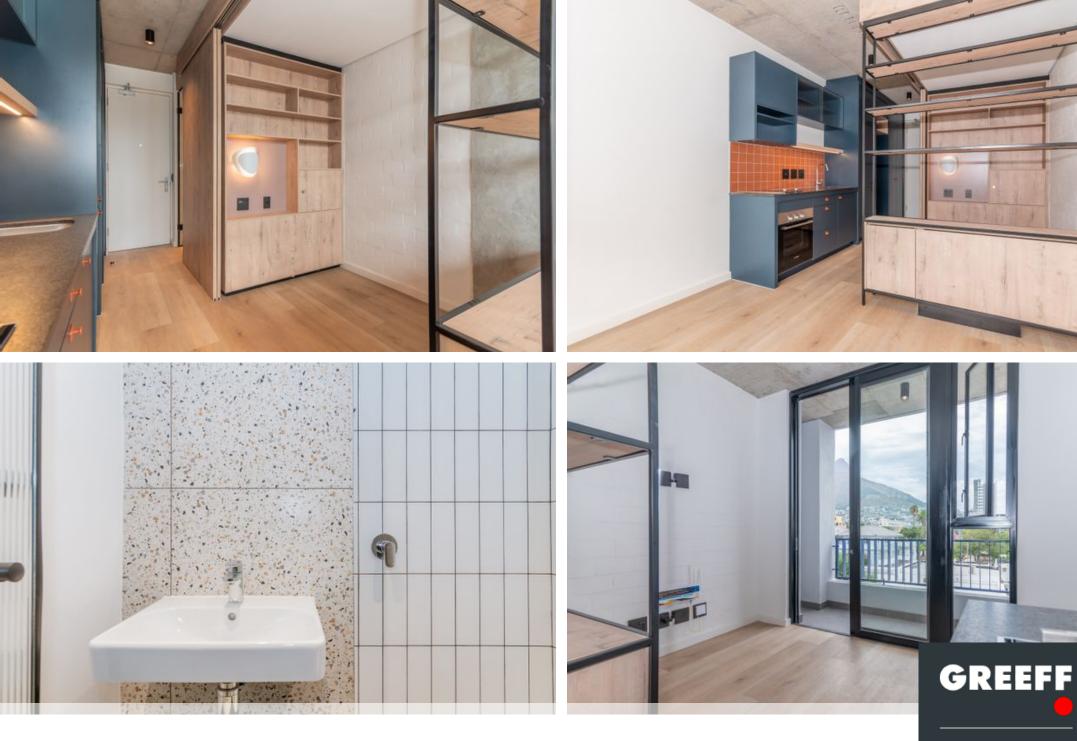

## Sleek & Modern Living at THREE43 On B

Welcome to THREE43 On B, a brand-new BLOK development offering the perfect blend of modern design and urban convenience. This stylish 20m<sup>2</sup> studio apartment is an ideal city pad, featuring contemporary finishes, wood-finish laminated floors, and industrial-chic concrete ceilings that create a sleek, minimalist aesthetic. Located in a prime neighbourhood, this development is surrounded by some of the city's best restaurants, coffee shops, and lifestyle hotspots. Residents enjoy premium amenities, including a rooftop swimming pool, 24-hour security, concierge services, and secure underground parking—a valuable addition in this sought-after area. Whether you're looking for a stylish lock-up-and-go or a smart investment in Cape Town's thriving property market, this unit...