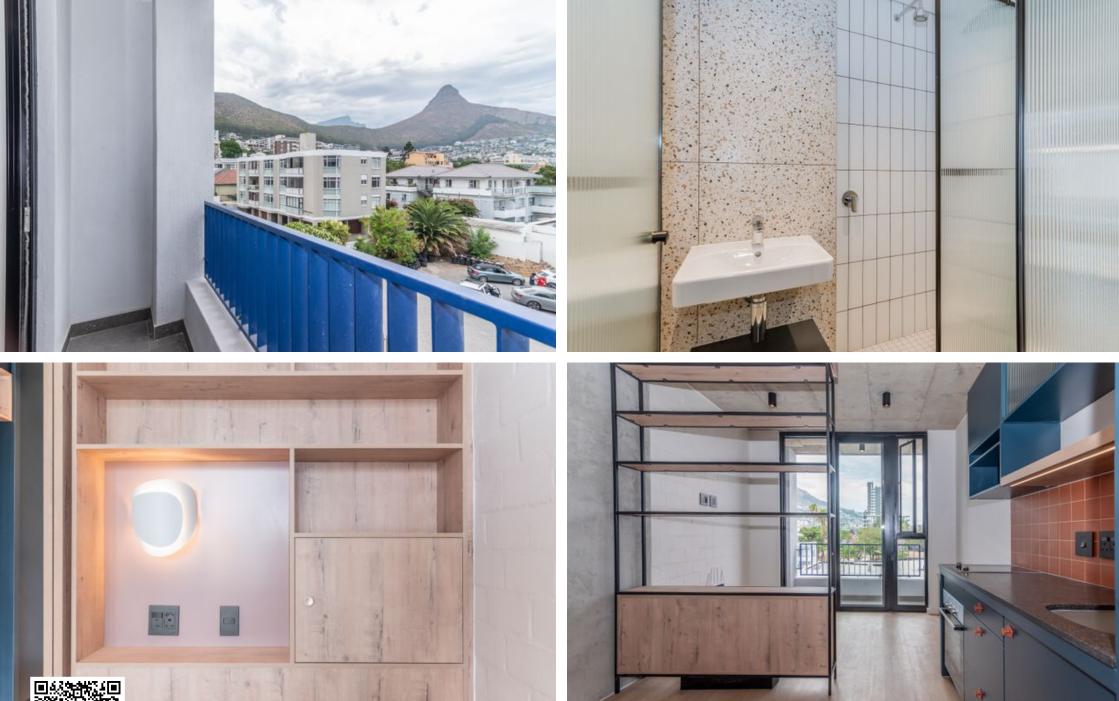

## Sleek & Modern Living at THREE43 On B

Welcome to THREE43 On B, a brand-new BLOK development offering the perfect blend of modern design and urban convenience. This stylish 20m<sup>2</sup> studio apartment is an ideal city pad, featuring contemporary finishes, wood-finish laminated floors, and industrial-chic concrete ceilings that create a sleek, minimalist aesthetic. Located in a prime neighbourhood, this development is surrounded by some of the city's best restaurants, coffee shops, and lifestyle hotspots. Residents enjoy premium amenities, including a rooftop swimming pool, 24-hour security, concierge services, and secure underground parking—a valuable addition in this sought-after area. Whether you're looking for a stylish lock-up-and-go or a smart investment in Cape Town's thriving property market, this unit...