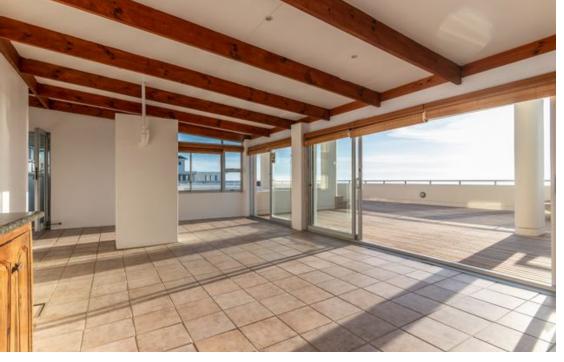

## Panoramic views perfectly positioned

The penthouse of your dreams with all-around views awaits. A unit of this size is hard to find in Sea Point. Upon entry, you are greeted by the modern kitchen equipped with a separate scullery for the culinary fundi. The penthouse has an expansive open-plan lounge/dining area, any entertainer's dream as it leads to the portico with breath-taking views. A guest bathroom is on this level for your convenience. The property is ideal for a family or individuals who want a spacious home while still being relatively close to the city. This apartment has four bedrooms all with en suites. The master bedroom has a walk-in closet adding to the luxurious feel. The atmosphere is one of opulence with an elevator for both levels. The apartment block has a 24hour...