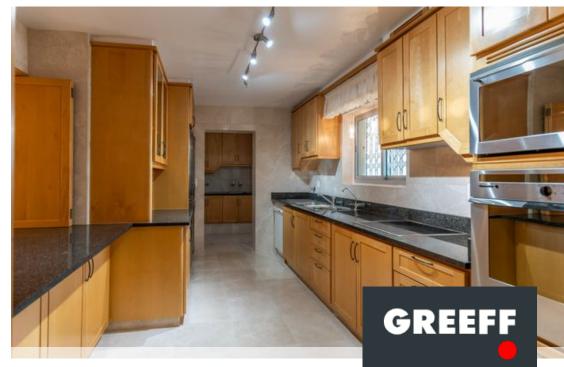

## Panoramic views perfectly positioned

The penthouse of your dreams with all-around views awaits. A unit of this size is hard to find in Sea Point. Upon entry, you are greeted by the modern kitchen equipped with a separate scullery for the culinary fundi. The penthouse has an expansive open-plan lounge/dining area, any entertainer's dream as it leads to the portico with breath-taking views. A guest bathroom is on this level for your convenience. The property is ideal for a family or individuals who want a spacious home while still being relatively close to the city. This apartment has four bedrooms all with en suites. The master bedroom has a walk-in closet adding to the luxurious feel. The atmosphere is one of opulence with an elevator for both levels. The apartment block has a 24hour...