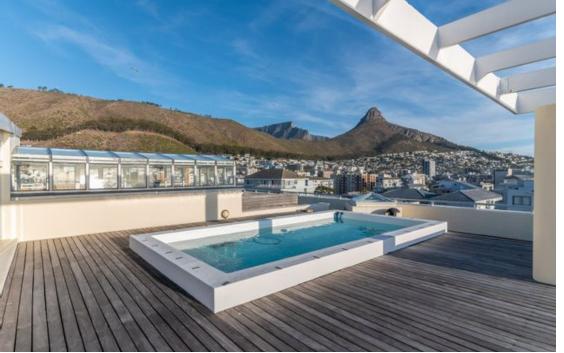

## Panoramic views perfectly positioned

The penthouse of your dreams with all-around views awaits. A unit of this size is hard to find in Sea Point. Upon entry, you are greeted by the modern kitchen equipped with a separate scullery for the culinary fundi. The penthouse has an expansive open-plan lounge/dining area, any entertainer's dream as it leads to the portico with breath-taking views. A guest bathroom is on this level for your convenience. The property is ideal for a family or individuals who want a spacious home while still being relatively close to the city. This apartment has four bedrooms all with en suites. The master bedroom has a walk-in closet adding to the luxurious feel. The atmosphere is one of opulence with an elevator for both levels. The apartment block has a 24hour...