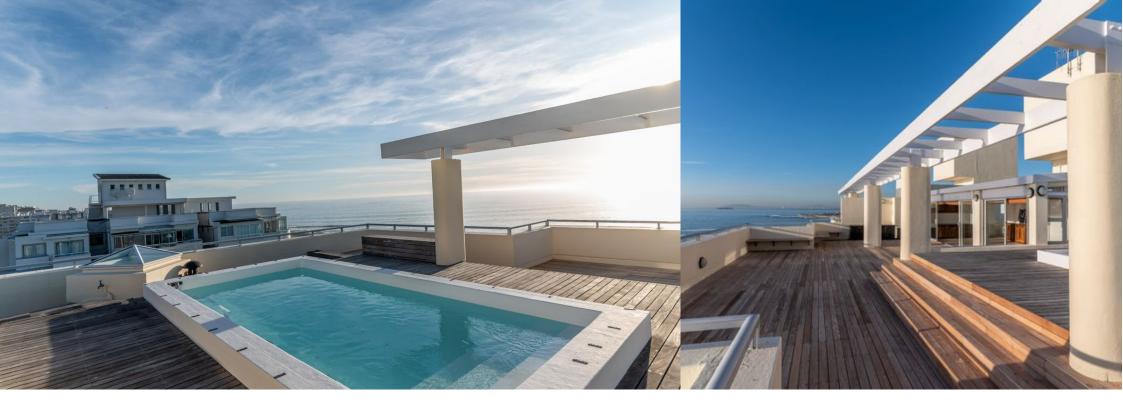

## Panoramic views perfectly positioned

The penthouse of your dreams with all-around views awaits. A unit of this size is hard to find in Sea Point. Upon entry, you are greeted by the modern kitchen equipped with a separate scullery for the culinary fundi. The penthouse has an expansive open-plan lounge/dining area, any entertainer's dream as it leads to the portico with breath-taking views. A guest bathroom is on this level for your convenience. The property is ideal for a family or individuals who want a spacious home while still being relatively close to the city. This apartment has four bedrooms all with en suites. The master bedroom has a walk-in closet adding to the luxurious feel. The atmosphere is one of opulence with an elevator for both levels. The apartment block has a 24hour...