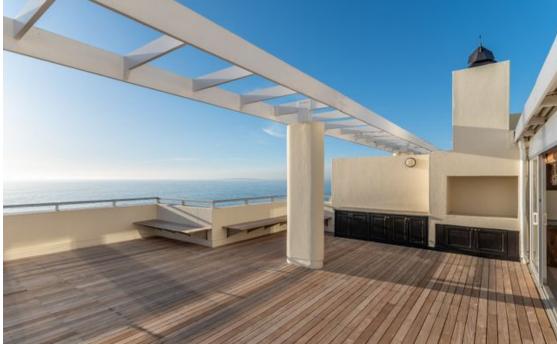

## Panoramic views perfectly positioned

The penthouse of your dreams with all-around views awaits. A unit of this size is hard to find in Sea Point. Upon entry, you are greeted by the modern kitchen equipped with a separate scullery for the culinary fundi. The penthouse has an expansive open-plan lounge/dining area, any entertainer's dream as it leads to the portico with breath-taking views. A guest bathroom is on this level for your convenience. The property is ideal for a family or individuals who want a spacious home while still being relatively close to the city. This apartment has four bedrooms all with en suites. The master bedroom has a walk-in closet adding to the luxurious feel. The atmosphere is one of opulence with an elevator for both levels. The apartment block has a 24hour...