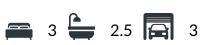

## Features

| Interior                                              |                    | Exterior                  |          | Sizes      |                   |
|-------------------------------------------------------|--------------------|---------------------------|----------|------------|-------------------|
| Bedrooms<br>Bathrooms<br>Recep. Rooms<br>Dining Rooms | 3<br>2.5<br>2<br>1 | Carports/Parkings<br>Pool | 3<br>Yes | Floor Size | 230m <sup>2</sup> |