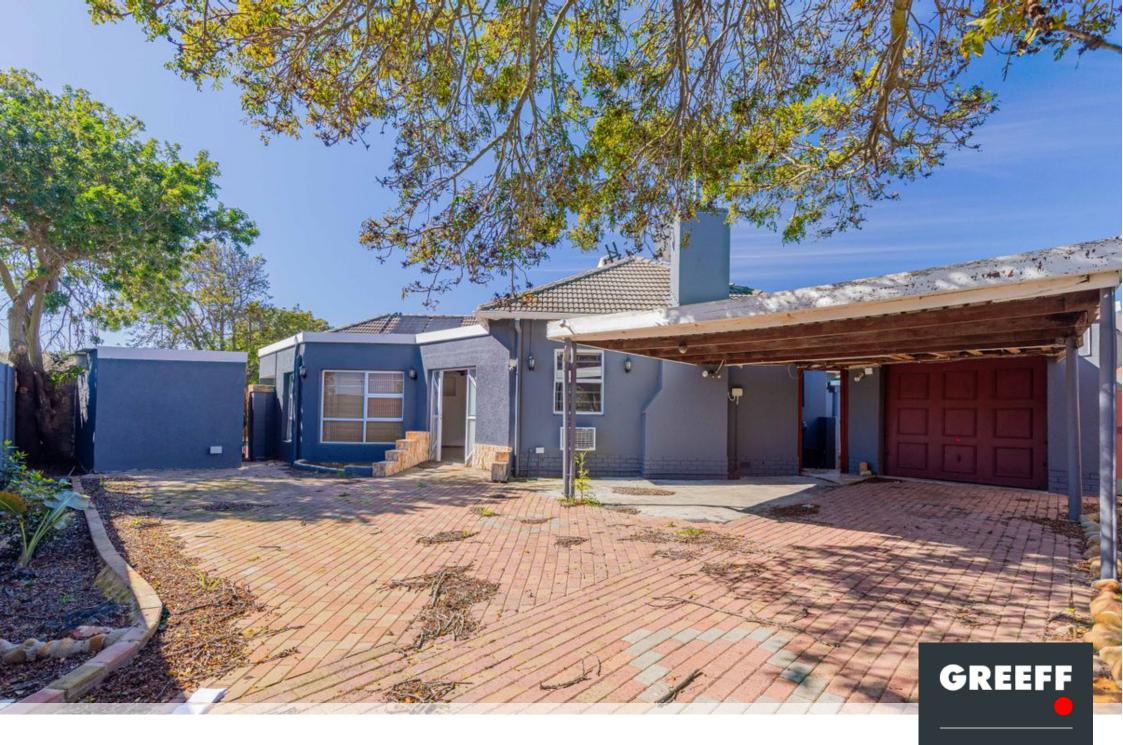

## Spacious Family Home with Versatile Flatlet and Expansive Yard

Nestled in a serene neighbourhood, this charming family home welcomes you with ample parking space, including undercover and shaded areas for up to five cars. As you enter the property, you are greeted by a warm and inviting entrance, showcasing natural slate-tile flooring that flows through the entrance way. The living areas are generously sized, featuring a cozy fireplace set against a striking stone backdrop, creating the perfect ambiance for family gatherings or quiet evenings. The kitchen, though in need of some updates, offers plenty of storage space, dual ovens, and a practical pantry area, ideal for any home chef. Adjacent to the kitchen is a convenient secondary entrance, providing easy access to the heart of the home. The main house