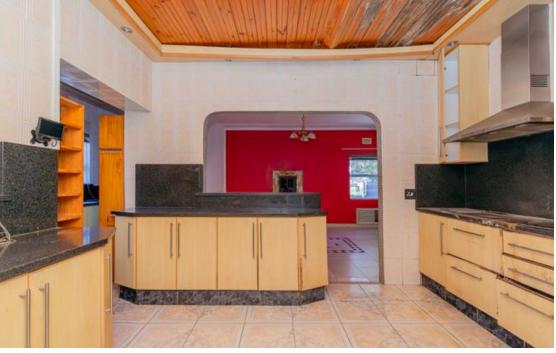

## Spacious Family Home with Versatile Flatlet and Expansive Yard

Nestled in a serene neighbourhood, this charming family home welcomes you with ample parking space, including undercover and shaded areas for up to five cars. As you enter the property, you are greeted by a warm and inviting entrance, showcasing natural slate-tile flooring that flows through the entrance way. The living areas are generously sized, featuring a cozy fireplace set against a striking stone backdrop, creating the perfect ambiance for family gatherings or quiet evenings. The kitchen, though in need of some updates, offers plenty of storage space, dual ovens, and a practical pantry area, ideal for any home chef. Adjacent to the kitchen is a convenient secondary entrance, providing easy access to the heart of the home. The main house