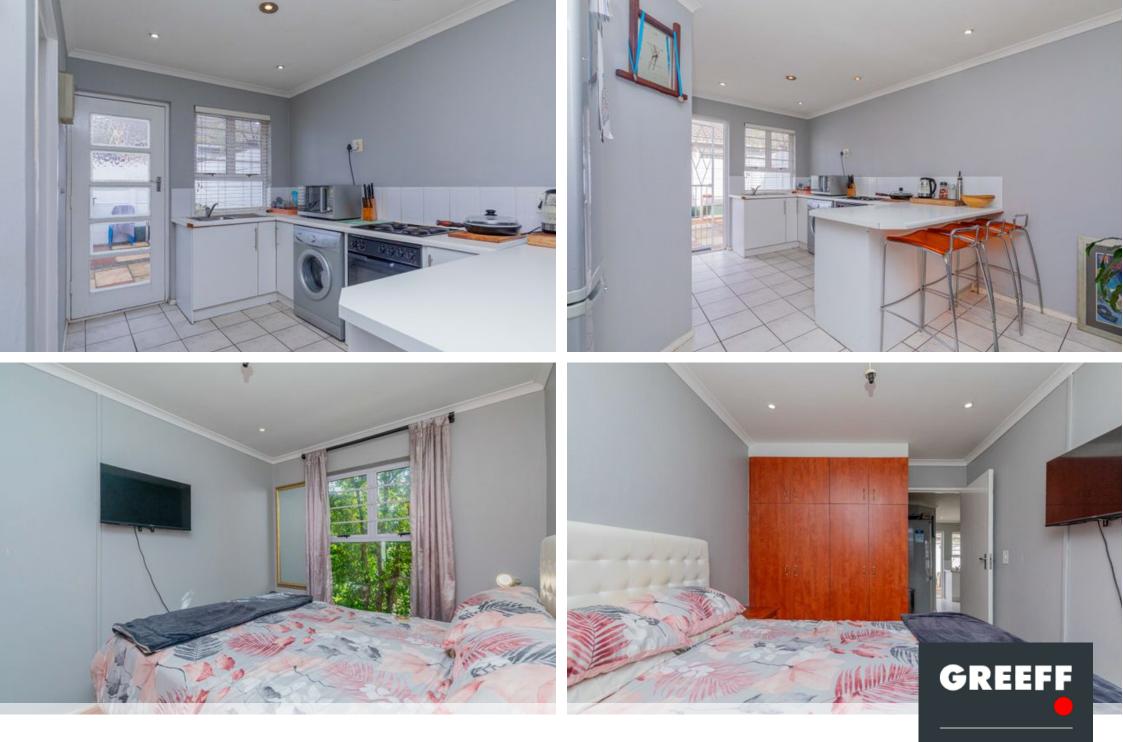

## Welcome to Riverside Mews

Exclusive Sole Mandate. This cosy townhouse is nestled in a secure estate, offering peace of mind and convenience. The lounge and kitchen area is beautifully tiled and well-lit, creating an inviting space for both relaxation and entertaining. The modern kitchen is equipped with built-in cupboards, an electric oven, and a hob, ready for your culinary adventures. Retreat to the master bedroom, a serene oasis featuring a large window, elegant vinyl floors, and ample built-in cupboards. This spacious room comfortably accommodates a queen-sized bed, ensuring restful nights. The second bedroom also boasts vinyl flooring and built-in cupboards, with the bonus of a convenient desk in a charming corner nook, perfect for work or study. The bathroom is tastefully tiled and...