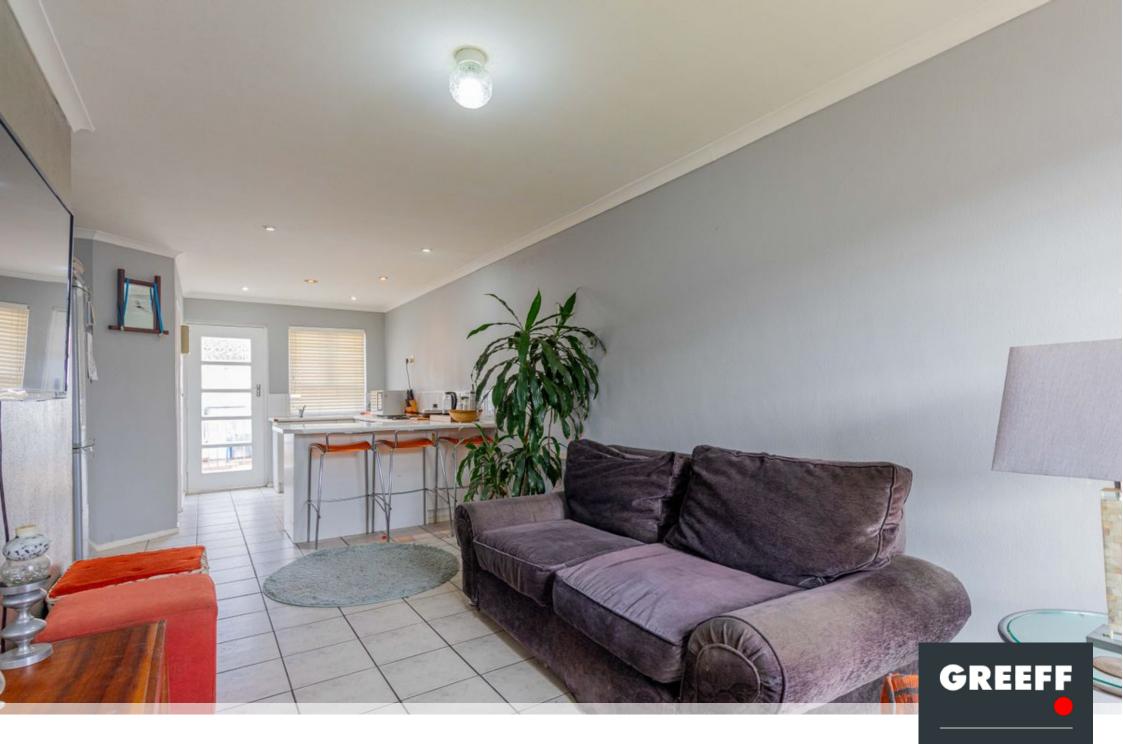

## Welcome to Riverside Mews

Exclusive Sole Mandate. This cosy townhouse is nestled in a secure estate, offering peace of mind and convenience. The lounge and kitchen area is beautifully tiled and well-lit, creating an inviting space for both relaxation and entertaining. The modern kitchen is equipped with built-in cupboards, an electric oven, and a hob, ready for your culinary adventures. Retreat to the master bedroom, a serene oasis featuring a large window, elegant vinyl floors, and ample built-in cupboards. This spacious room comfortably accommodates a queen-sized bed, ensuring restful nights. The second bedroom also boasts vinyl flooring and built-in cupboards, with the bonus of a convenient desk in a charming corner nook, perfect for work or study. The bathroom is tastefully tiled and...