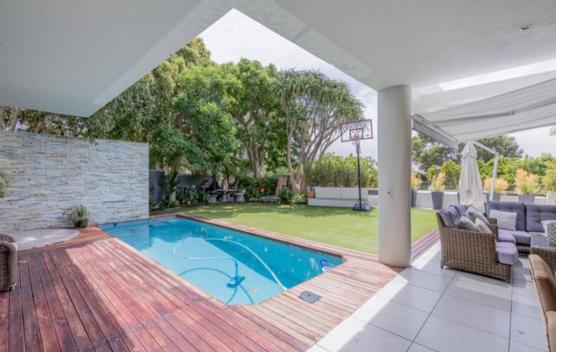

## Contemporary designed home in security estate.

Beautifully designed open plan entertainment spaces are on offer in this modern three-level villa with spectacular mountain views. Ideal for casual and formal entertaining, lounge, dining, gourmet kitchen and TV room lead out to private pool terrace for sundowners and braai. Entry-level guest suite with private garden and outdoor shower, threee upstairs bedrooms, all with luxurious ensuite bathrooms and central pyjama lounge/library opening to balconies. Accommodation includes a study, guest bathroom, laundry/utility room, staff quarters, garaging for four cars, and wine cellar/storage room. North-facing, close to the school and architecturally designed to take in mountain views and exquisite sunsets, this is a home for all seasons, cool in summer and warm...