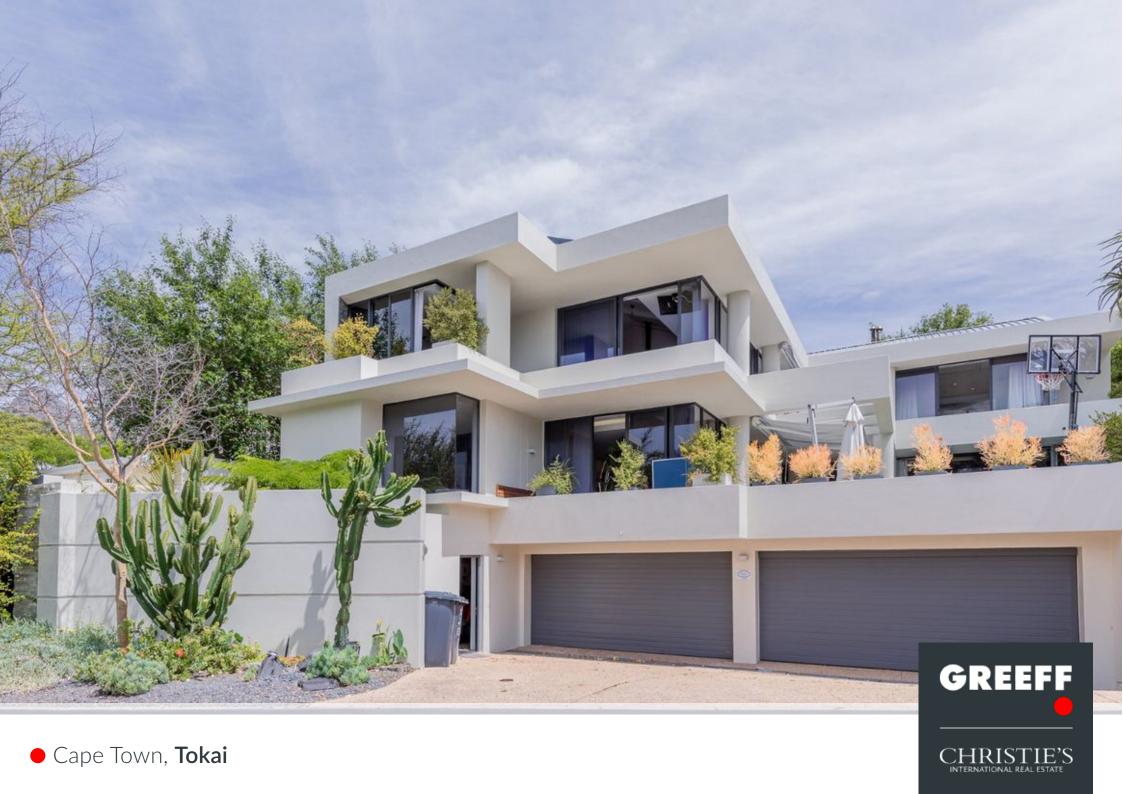

## Contemporary designed home in security estate.

Beautifully designed open plan entertainment spaces are on offer in this modern three-level villa with spectacular mountain views. Ideal for casual and formal entertaining, lounge, dining, gourmet kitchen and TV room lead out to private pool terrace for sundowners and braai. Entry-level guest suite with private garden and outdoor shower, threee upstairs bedrooms, all with luxurious ensuite bathrooms and central pyjama lounge/library opening to balconies. Accommodation includes a study, guest bathroom, laundry/utility room, staff quarters, garaging for four cars, and wine cellar/storage room. North-facing, close to the school and architecturally designed to take in mountain views and exquisite sunsets, this is a home for all seasons, cool in summer and warm...