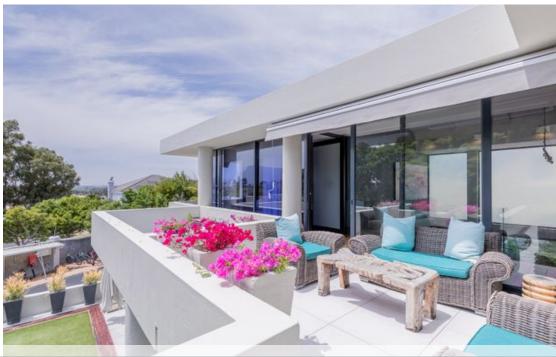

## Contemporary designed home in security estate.

Beautifully designed open plan entertainment spaces are on offer in this modern three-level villa with spectacular mountain views. Ideal for casual and formal entertaining, lounge, dining, gourmet kitchen and TV room lead out to private pool terrace for sundowners and braai. Entry-level guest suite with private garden and outdoor shower, threee upstairs bedrooms, all with luxurious ensuite bathrooms and central pyjama lounge/library opening to balconies. Accommodation includes a study, guest bathroom, laundry/utility room, staff quarters, garaging for four cars, and wine cellar/storage room. North-facing, close to the school and architecturally designed to take in mountain views and exquisite sunsets, this is a home for all seasons, cool in summer and warm...