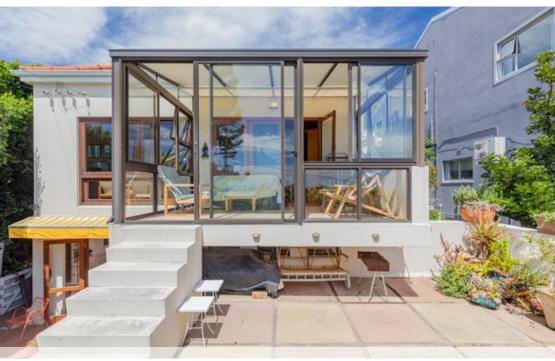

## Stunning Three-Bedroom Home with Panoramic Views in *University Estate*

Exclusive Mandate. Located in the highly sought-after University Estate, this beautiful threebedroom home offers sweeping views over the harbour and ocean. Set on a generous 418m2 plot, this light-filled, spacious property is perfect for those seeking comfort, style, and versatility. Downstairs: • A large en-suite bedroom opening onto a private garden, ideal for peace and relaxation. • Open-plan lounge, dining, and kitchen areas, creating a seamless living experience. Upstairs: • Two spacious bedrooms, including one with an en-suite bathroom, plus an additional separate bathroom. • Elegant Oregon pine floors and ceilings add warmth and character. • Openplan lounge and dining area leading to an enclosed patio with uninterrupted, breathtaking views.