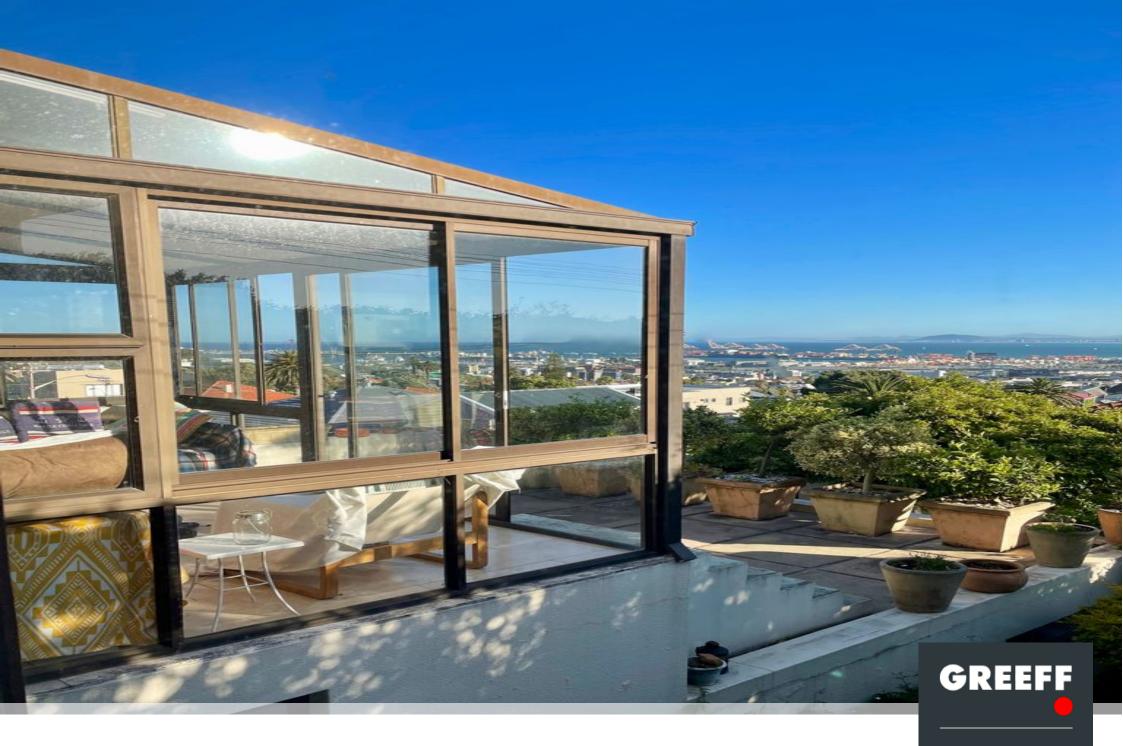

## Stunning Three-Bedroom Home with Panoramic Views in *University Estate*

Exclusive Mandate. Located in the highly sought-after University Estate, this beautiful threebedroom home offers sweeping views over the harbour and ocean. Set on a generous 418m2 plot, this light-filled, spacious property is perfect for those seeking comfort, style, and versatility. Downstairs: • A large en-suite bedroom opening onto a private garden, ideal for peace and relaxation. • Open-plan lounge, dining, and kitchen areas, creating a seamless living experience. Upstairs: • Two spacious bedrooms, including one with an en-suite bathroom, plus an additional separate bathroom. • Elegant Oregon pine floors and ceilings add warmth and character. • Openplan lounge and dining area leading to an enclosed patio with uninterrupted, breathtaking views.