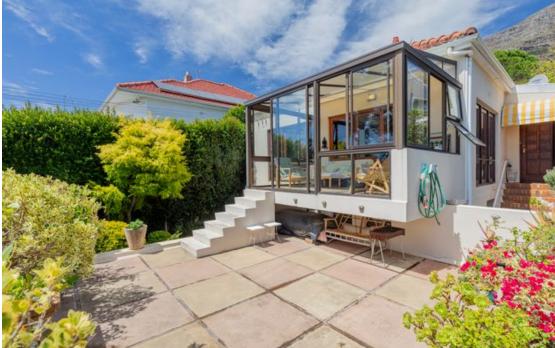

## Stunning Three-Bedroom Home with Panoramic Views in *University Estate*

Exclusive Mandate. Located in the highly sought-after University Estate, this beautiful threebedroom home offers sweeping views over the harbour and ocean. Set on a generous 418m2 plot, this light-filled, spacious property is perfect for those seeking comfort, style, and versatility. Downstairs: • A large en-suite bedroom opening onto a private garden, ideal for peace and relaxation. • Open-plan lounge, dining, and kitchen areas, creating a seamless living experience. Upstairs: • Two spacious bedrooms, including one with an en-suite bathroom, plus an additional separate bathroom. • Elegant Oregon pine floors and ceilings add warmth and character. • Openplan lounge and dining area leading to an enclosed patio with uninterrupted, breathtaking views.