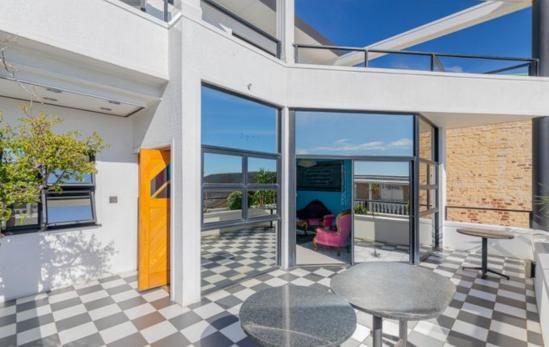

## SPACIOUS AND BRIGHT WITH PICTURESQUE VIEWS AND EXCELLENT AMENITIES IN WALMER ESTATE

ONSHOW: View by appointment. This beautiful home, perfect for a large family, offers three levels of space and breathtaking views across the harbour to Signal Hill. Inside, there are two reception rooms, ideal for entertaining and relaxation. Both lead out to a wide balcony overlooking the neighbourhood, ocean and surrounding mountains. There are four en suite bedrooms, along with an additional fifth bedroom or study, and a guest toilet. The large kitchen, complete with a scullery and laundry room, includes two ovens; an island with an electric hob, two warming trays and an extractor fan; and a breakfast seating area that serves as a wonderful gathering spot for the family. A serving hatch to the dining room allows for ease and convenience