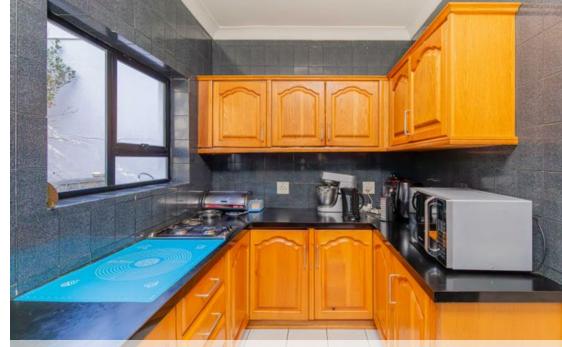

## SPACIOUS AND BRIGHT WITH PICTURESQUE VIEWS AND EXCELLENT AMENITIES IN WALMER ESTATE

ONSHOW: View by appointment. This beautiful home, perfect for a large family, offers three levels of space and breathtaking views across the harbour to Signal Hill. Inside, there are two reception rooms, ideal for entertaining and relaxation. Both lead out to a wide balcony overlooking the neighbourhood, ocean and surrounding mountains. There are four en suite bedrooms, along with an additional fifth bedroom or study, and a guest toilet. The large kitchen, complete with a scullery and laundry room, includes two ovens; an island with an electric hob, two warming trays and an extractor fan; and a breakfast seating area that serves as a wonderful gathering spot for the family. A serving hatch to the dining room allows for ease and convenience