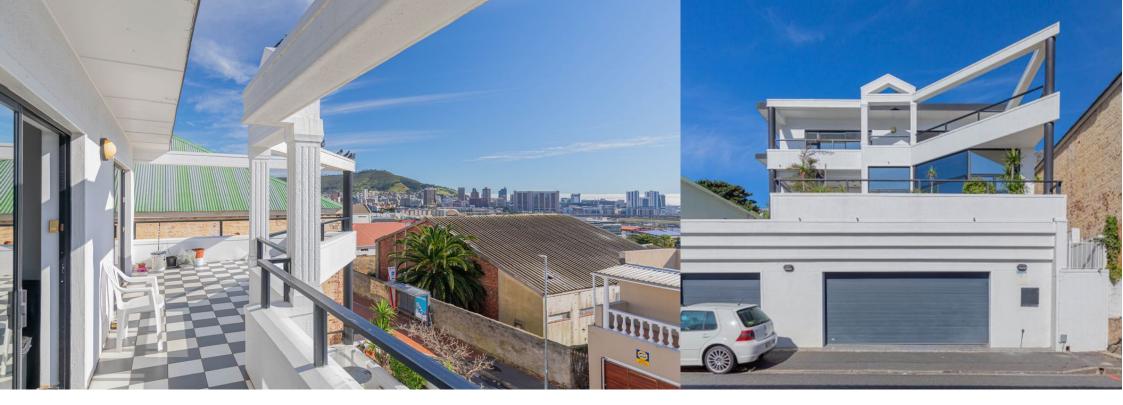

## SPACIOUS AND BRIGHT WITH PICTURESQUE VIEWS AND EXCELLENT AMENITIES IN WALMER ESTATE

ONSHOW: View by appointment. This beautiful home, perfect for a large family, offers three levels of space and breathtaking views across the harbour to Signal Hill. Inside, there are two reception rooms, ideal for entertaining and relaxation. Both lead out to a wide balcony overlooking the neighbourhood, ocean and surrounding mountains. There are four en suite bedrooms, along with an additional fifth bedroom or study, and a guest toilet. The large kitchen, complete with a scullery and laundry room, includes two ovens; an island with an electric hob, two warming trays and an extractor fan; and a breakfast seating area that serves as a wonderful gathering spot for the family. A serving hatch to the dining room allows for ease and convenience