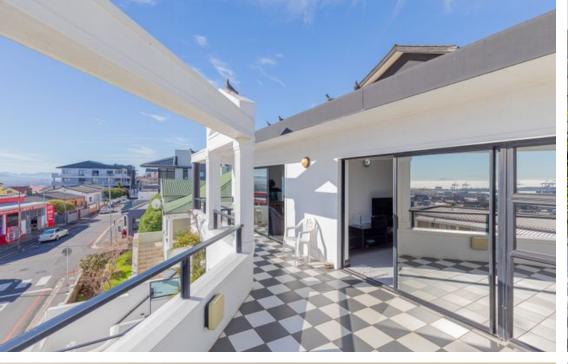

## SPACIOUS AND BRIGHT WITH PICTURESQUE VIEWS AND EXCELLENT AMENITIES IN WALMER ESTATE

ONSHOW: View by appointment. This beautiful home, perfect for a large family, offers three levels of space and breathtaking views across the harbour to Signal Hill. Inside, there are two reception rooms, ideal for entertaining and relaxation. Both lead out to a wide balcony overlooking the neighbourhood, ocean and surrounding mountains. There are four en suite bedrooms, along with an additional fifth bedroom or study, and a guest toilet. The large kitchen, complete with a scullery and laundry room, includes two ovens; an island with an electric hob, two warming trays and an extractor fan; and a breakfast seating area that serves as a wonderful gathering spot for the family. A serving hatch to the dining room allows for ease and convenience