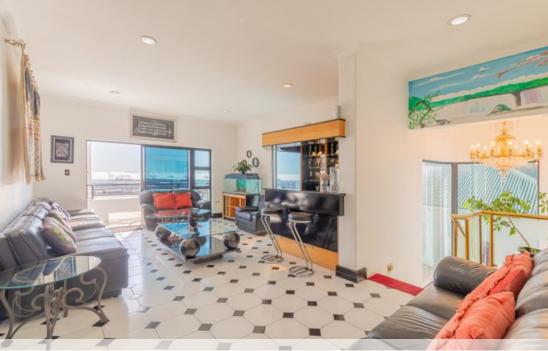

## SPACIOUS AND BRIGHT WITH PICTURESQUE VIEWS AND EXCELLENT AMENITIES IN WALMER ESTATE

ONSHOW: View by appointment. This beautiful home, perfect for a large family, offers three levels of space and breathtaking views across the harbour to Signal Hill. Inside, there are two reception rooms, ideal for entertaining and relaxation. Both lead out to a wide balcony overlooking the neighbourhood, ocean and surrounding mountains. There are four en suite bedrooms, along with an additional fifth bedroom or study, and a guest toilet. The large kitchen, complete with a scullery and laundry room, includes two ovens; an island with an electric hob, two warming trays and an extractor fan; and a breakfast seating area that serves as a wonderful gathering spot for the family. A serving hatch to the dining room allows for ease and convenience