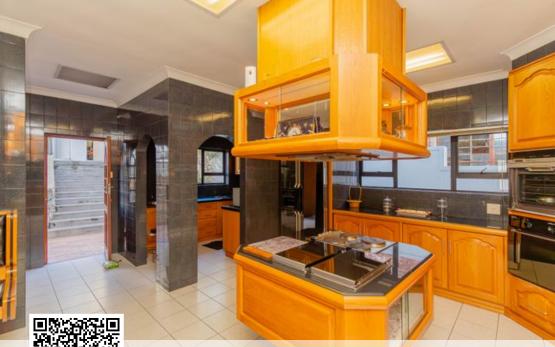

## SPACIOUS AND BRIGHT WITH PICTURESQUE VIEWS AND EXCELLENT AMENITIES IN WALMER ESTATE

ONSHOW: View by appointment. This beautiful home, perfect for a large family, offers three levels of space and breathtaking views across the harbour to Signal Hill. Inside, there are two reception rooms, ideal for entertaining and relaxation. Both lead out to a wide balcony overlooking the neighbourhood, ocean and surrounding mountains. There are four en suite bedrooms, along with an additional fifth bedroom or study, and a guest toilet. The large kitchen, complete with a scullery and laundry room, includes two ovens; an island with an electric hob, two warming trays and an extractor fan; and a breakfast seating area that serves as a wonderful gathering spot for the family. A serving hatch to the dining room allows for ease and convenience