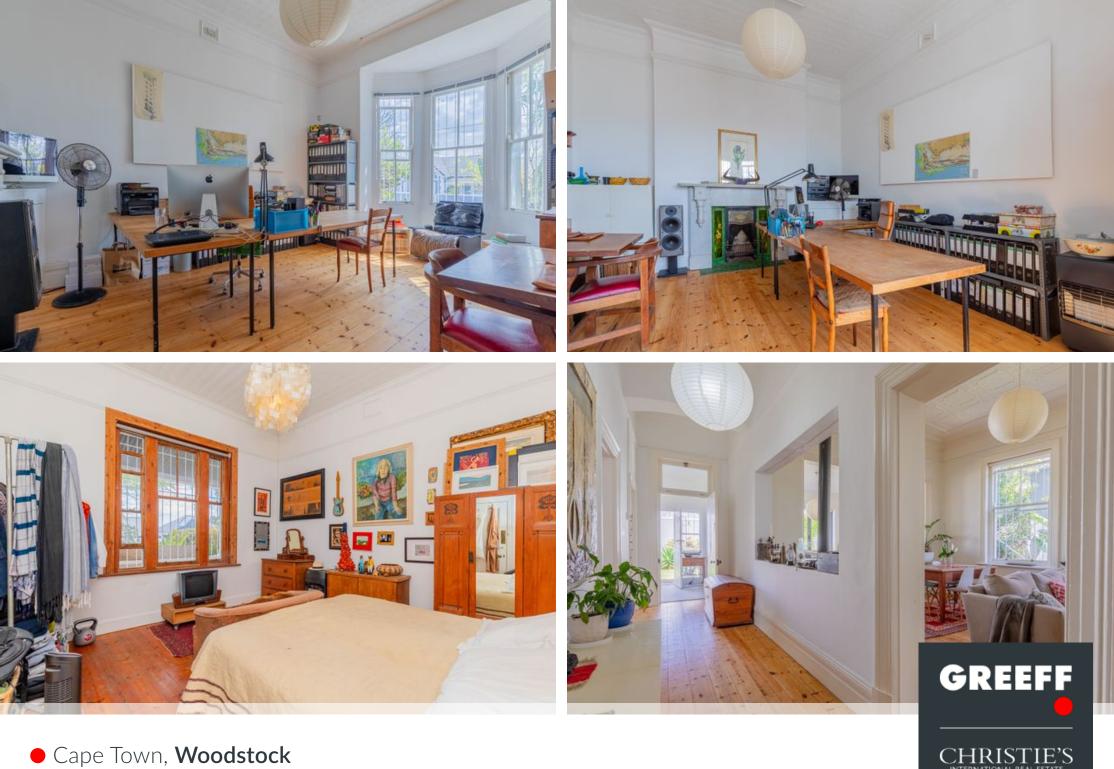

## Charming Home with Modern & Classic Features in Upper Woodstock

Exclusive mandate This stunning three-bedroom home in the heart of Upper Woodstock offers the perfect blend of modern conveniences and old-school character. With its unique charm and spacious layout, this property is ideal for those seeking a home with personality and style. As you step inside, you're greeted by the original wooden flooring, adding warmth and character to the home. On your right, you'll find the first bedroom, featuring large windows that bathe the room in natural light and a classic fireplace. High ceilings throughout the home create a sense of openness and make each room feel even more spacious. Across the passage, the second bedroom offers built-in cupboards and a window overlooking the charming front yard, allowing for additional