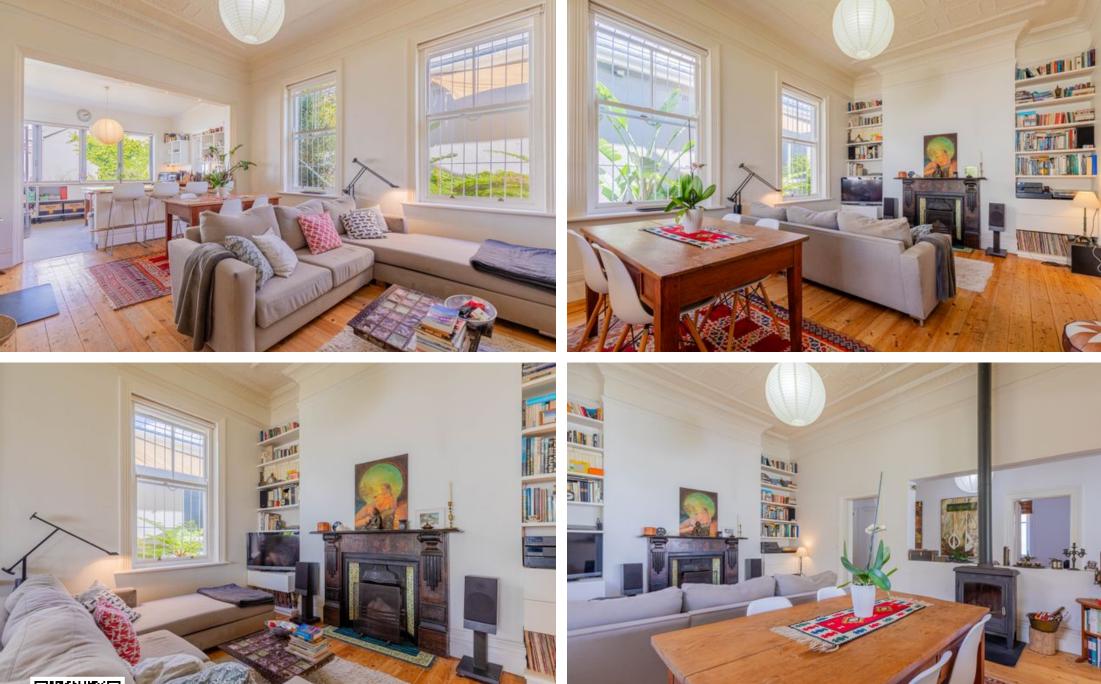

## Charming Home with Modern & Classic Features in Upper Woodstock

Exclusive mandate This stunning three-bedroom home in the heart of Upper Woodstock offers the perfect blend of modern conveniences and old-school character. With its unique charm and spacious layout, this property is ideal for those seeking a home with personality and style. As you step inside, you're greeted by the original wooden flooring, adding warmth and character to the home. On your right, you'll find the first bedroom, featuring large windows that bathe the room in natural light and a classic fireplace. High ceilings throughout the home create a sense of openness and make each room feel even more spacious. Across the passage, the second bedroom offers built-in cupboards and a window overlooking the charming front yard, allowing for additional