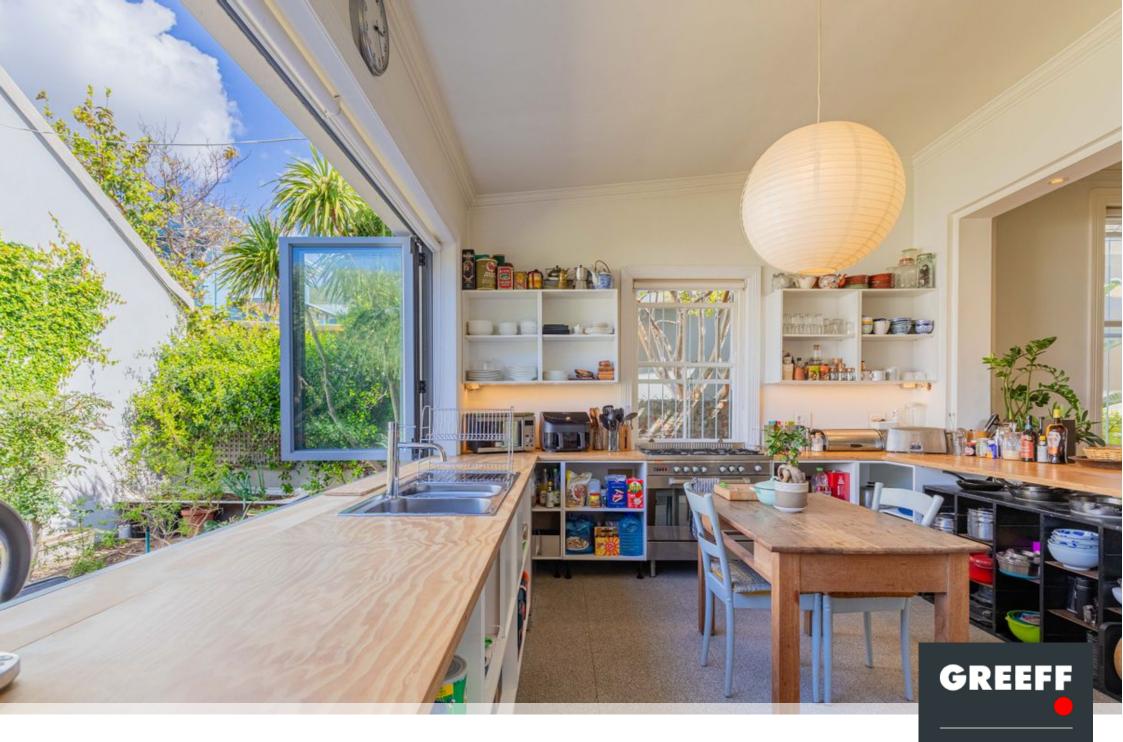

## Charming Home with Modern & Classic Features in Upper Woodstock

Exclusive mandate This stunning three-bedroom home in the heart of Upper Woodstock offers the perfect blend of modern conveniences and old-school character. With its unique charm and spacious layout, this property is ideal for those seeking a home with personality and style. As you step inside, you're greeted by the original wooden flooring, adding warmth and character to the home. On your right, you'll find the first bedroom, featuring large windows that bathe the room in natural light and a classic fireplace. High ceilings throughout the home create a sense of openness and make each room feel even more spacious. Across the passage, the second bedroom offers built-in cupboards and a window overlooking the charming front yard, allowing for additional