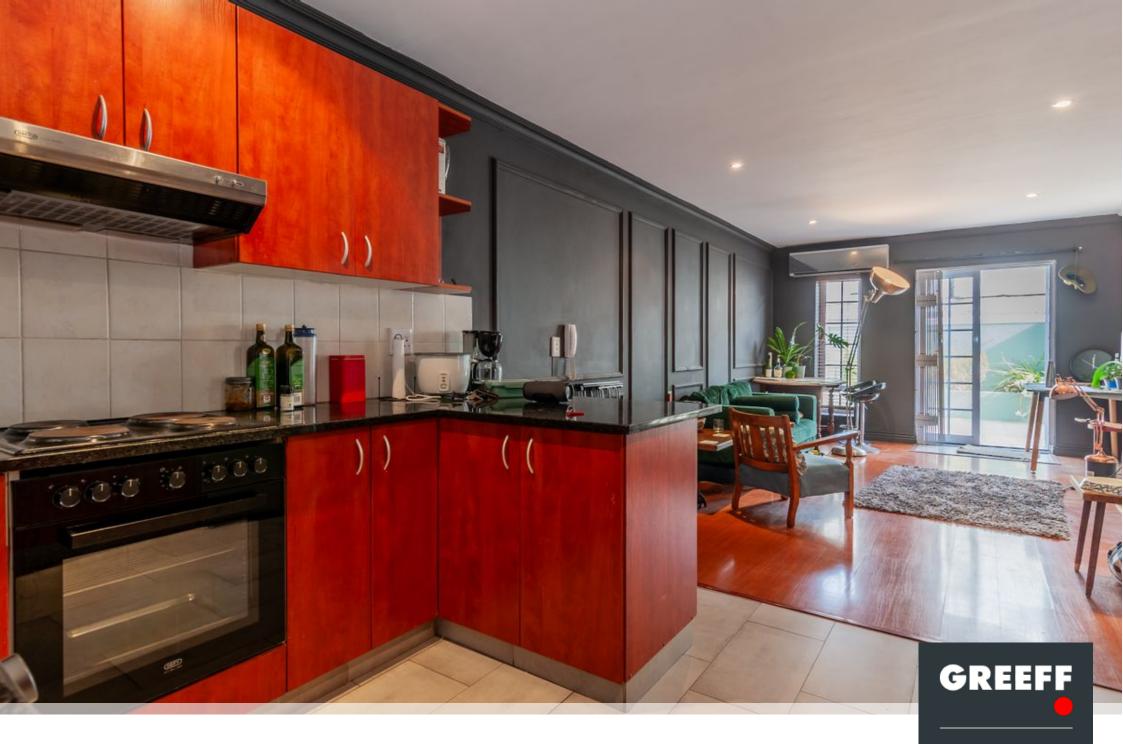

## Ground Floor Two-Bedroom Apartment In Leafy Wynberg Upper

Impeccable finishes adorn this open-plan living space, offering generous room for a dining area. The well-equipped kitchen features an under-counter oven and hob, granite counter tops, extractor fan, and plumbing for two water points. Laminate flooring graces the dining and bedroom areas, creating a seamless and stylish ambiance. The fully tiled bathroom includes a convenient bath-shower combo. This property comes with practical amenities such as two underground parking bay, visitors parking, CCTV cameras for security, and a convenient lift. Imagine starting and ending your day on the patio, accessible through the large door. Don't miss the opportunity to view this gem; reach out to the agents for more information.