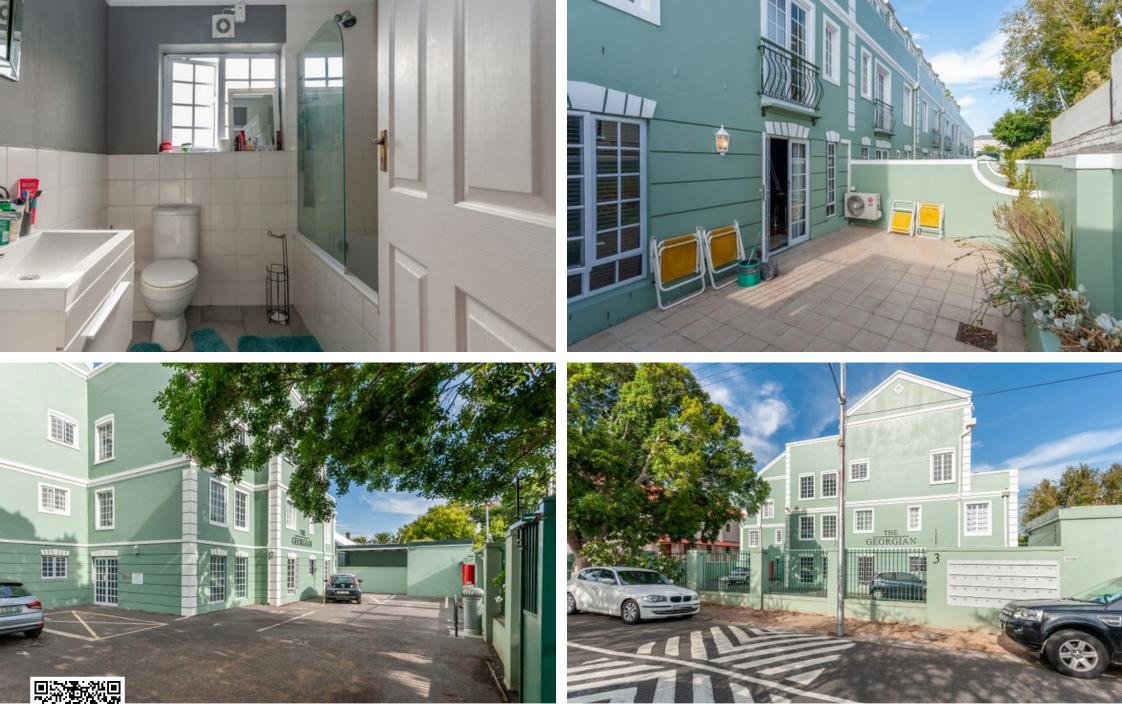

## Ground Floor Two-Bedroom Apartment In Leafy Wynberg Upper

Impeccable finishes adorn this open-plan living space, offering generous room for a dining area. The well-equipped kitchen features an under-counter oven and hob, granite counter tops, extractor fan, and plumbing for two water points. Laminate flooring graces the dining and bedroom areas, creating a seamless and stylish ambiance. The fully tiled bathroom includes a convenient bath-shower combo. This property comes with practical amenities such as two underground parking bay, visitors parking, CCTV cameras for security, and a convenient lift. Imagine starting and ending your day on the patio, accessible through the large door. Don't miss the opportunity to view this gem; reach out to the agents for more information.