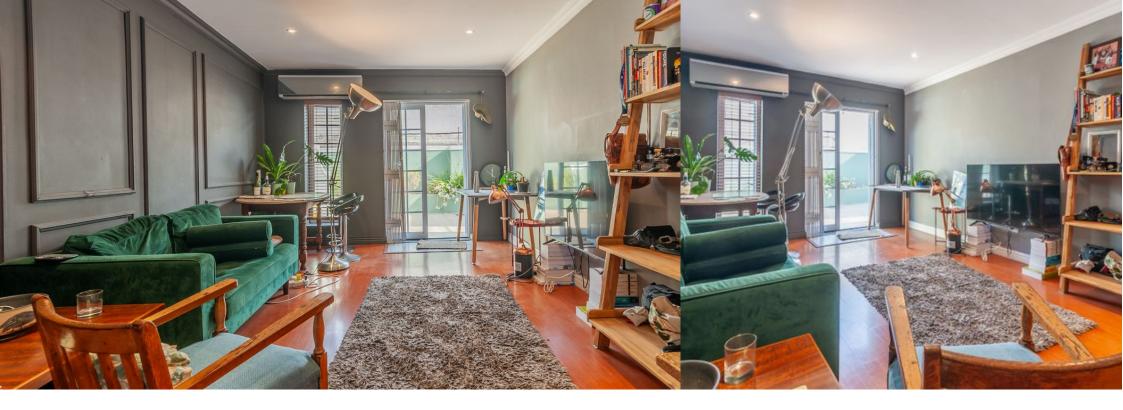

## Ground Floor Two-Bedroom Apartment In Leafy Wynberg Upper

Impeccable finishes adorn this open-plan living space, offering generous room for a dining area. The well-equipped kitchen features an under-counter oven and hob, granite counter tops, extractor fan, and plumbing for two water points. Laminate flooring graces the dining and bedroom areas, creating a seamless and stylish ambiance. The fully tiled bathroom includes a convenient bath-shower combo. This property comes with practical amenities such as two underground parking bay, visitors parking, CCTV cameras for security, and a convenient lift. Imagine starting and ending your day on the patio, accessible through the large door. Don't miss the opportunity to view this gem; reach out to the agents for more information.