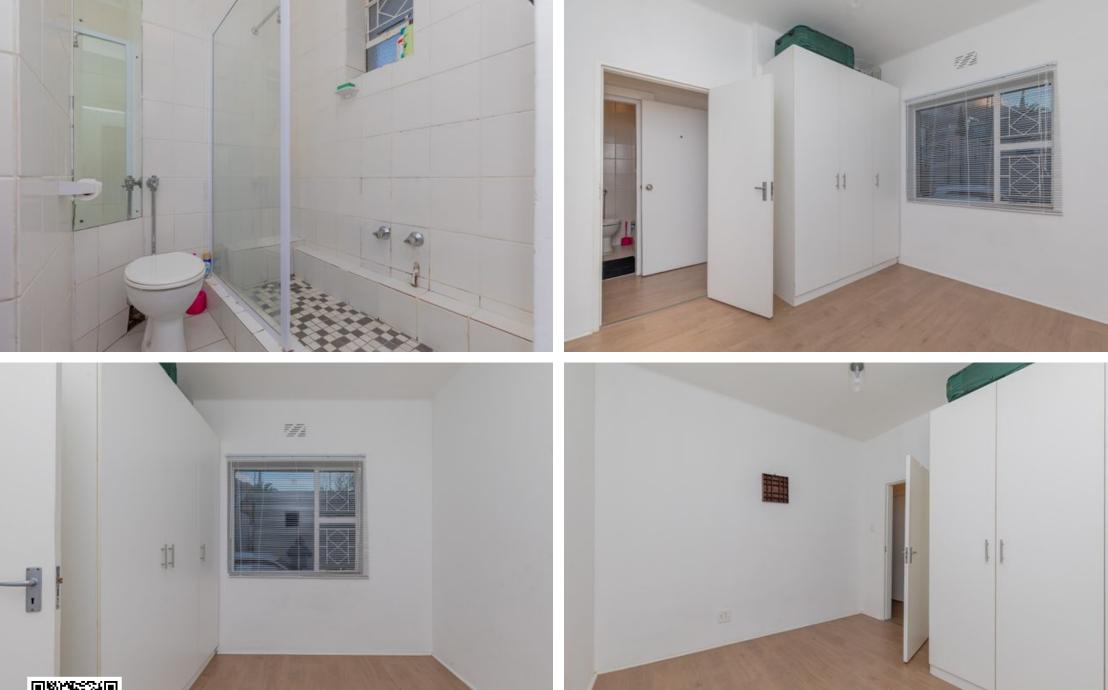

## Charming Ground-Floor Flat in Zonnebloem

Perfectly located just outside the city centre, this two-bedroomed gem boasts a stylish laminate floor, combining durability with easy maintenance — ideal for families or professionals seeking a central location near the CBD. • The main bedroom is spacious, offering ample built-in storage and abundant natural light through its large windows. • The second bedroom also includes built-in cupboards, and a window providing a cosy and functional space. • The fully tiled bathroom features a shower, toilet and basin. • The open-plan living and dining area creates a welcoming atmosphere for entertaining guests or enjoying family time, with plenty of room for a dining table. • The kitchen is a standout, featuring a subway-tiled splashback, floating shelves, a built-in oven...