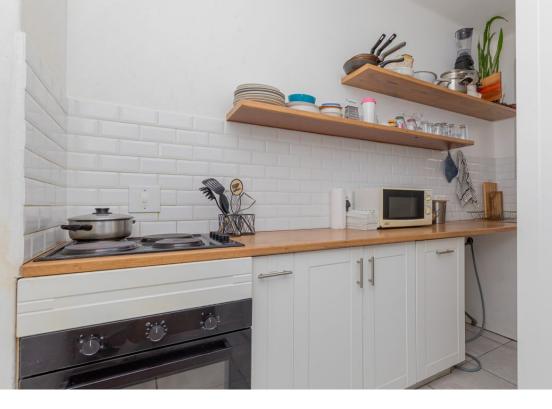

## Charming Ground-Floor Flat in Zonnebloem

Perfectly located just outside the city centre, this two-bedroomed gem boasts a stylish laminate floor, combining durability with easy maintenance — ideal for families or professionals seeking a central location near the CBD. • The main bedroom is spacious, offering ample built-in storage and abundant natural light through its large windows. • The second bedroom also includes built-in cupboards, and a window providing a cosy and functional space. • The fully tiled bathroom features a shower, toilet and basin. • The open-plan living and dining area creates a welcoming atmosphere for entertaining guests or enjoying family time, with plenty of room for a dining table. • The kitchen is a standout, featuring a subway-tiled splashback, floating shelves, a built-in oven...