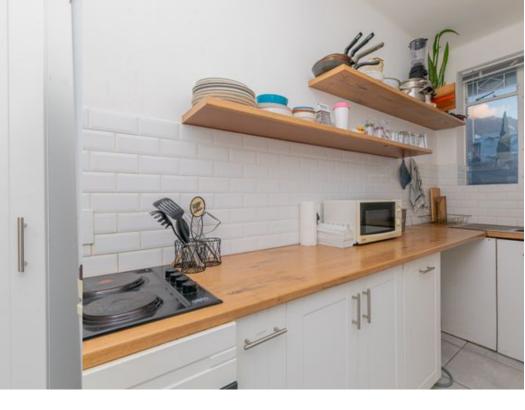

## Charming Ground-Floor Flat in Zonnebloem

Perfectly located just outside the city centre, this two-bedroomed gem boasts a stylish laminate floor, combining durability with easy maintenance — ideal for families or professionals seeking a central location near the CBD. • The main bedroom is spacious, offering ample built-in storage and abundant natural light through its large windows. • The second bedroom also includes built-in cupboards, and a window providing a cosy and functional space. • The fully tiled bathroom features a shower, toilet and basin. • The open-plan living and dining area creates a welcoming atmosphere for entertaining guests or enjoying family time, with plenty of room for a dining table. • The kitchen is a standout, featuring a subway-tiled splashback, floating shelves, a built-in oven...