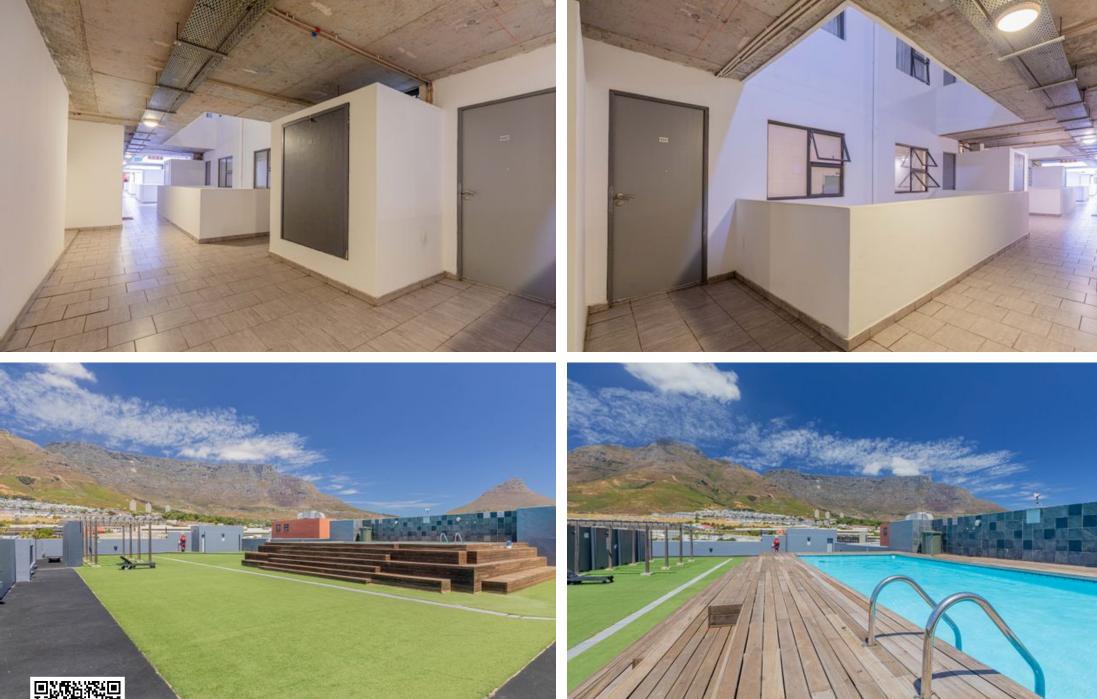

## Features

| Interior                              |             | Exterior                  |          | Sizes      |      |
|---------------------------------------|-------------|---------------------------|----------|------------|------|
| Bedrooms<br>Bathrooms<br>Recep. Rooms | 1<br>1<br>1 | Carports/Parkings<br>Pool | 1<br>Yes | Floor Size | 43m² |