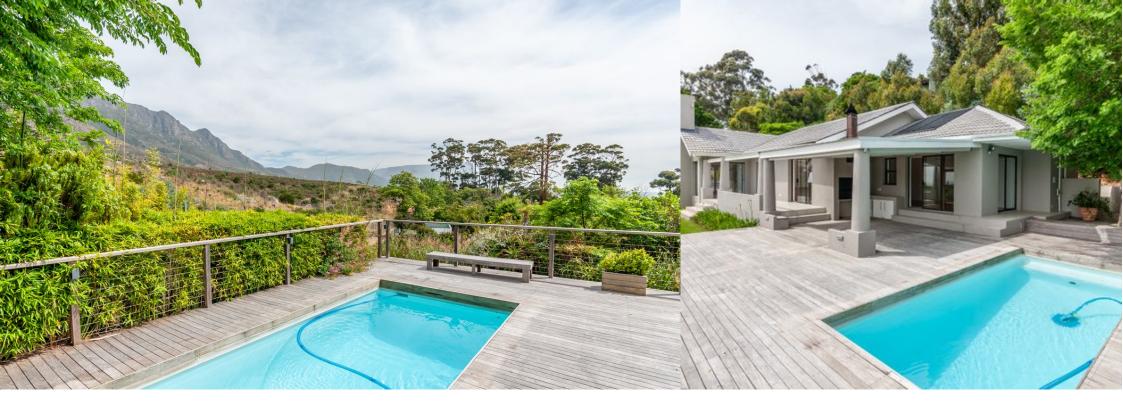

## Escape from Suburbia

Positioned high on the mountain side up Zwaanswyk Road, with uninterrupted views of Elephant's Eye Cave and the Silvermine mountain range, this sectional title property is ideal for anyone wanting to escape from the bustle of city life. With no houses between you and the mountain, nature is on your doorstep - it's a hard-to-beat spot for an evening braai. The open plan kitchen area has double-volume ceilings, exposed beams and a cosy closed-combustion fireplace. With large windows in all the rooms, sunlight pours in and warms the home throughout the year. The house is predominantly a two-bedroom/two-bathroom home with a pleasant study that could double as a third bedroom, if required. While you feel as if you're far away from civilization, top schools and a great...