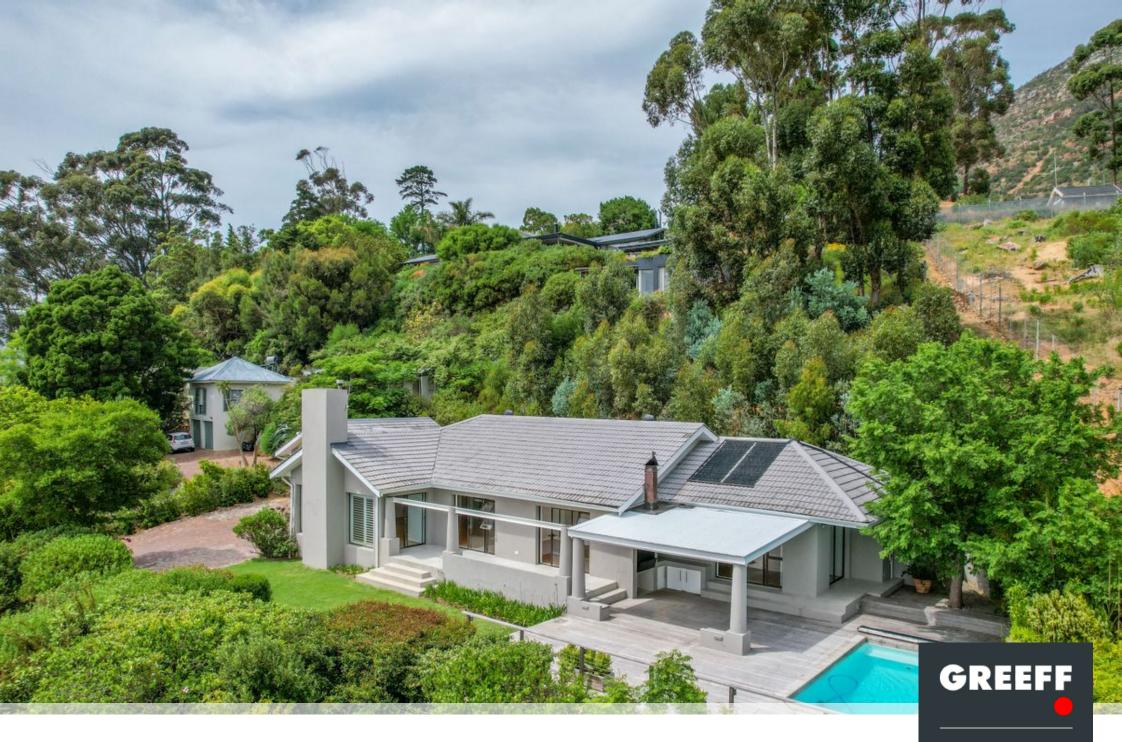

## Escape from Suburbia

Positioned high on the mountain side up Zwaanswyk Road, with uninterrupted views of Elephant's Eye Cave and the Silvermine mountain range, this sectional title property is ideal for anyone wanting to escape from the bustle of city life. With no houses between you and the mountain, nature is on your doorstep - it's a hard-to-beat spot for an evening braai. The open plan kitchen area has double-volume ceilings, exposed beams and a cosy closed-combustion fireplace. With large windows in all the rooms, sunlight pours in and warms the home throughout the year. The house is predominantly a two-bedroom/two-bathroom home with a pleasant study that could double as a third bedroom, if required. While you feel as if you're far away from civilization, top schools and a great...