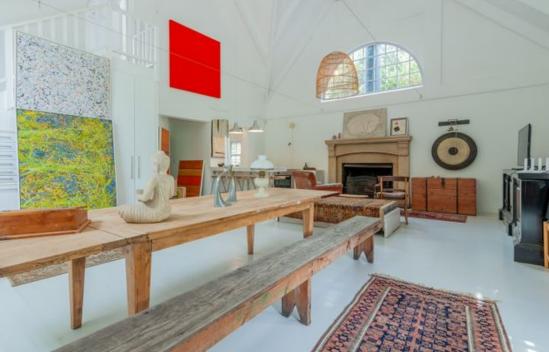

## Two substantial homes in Zwaanswyk

Positioned high on the mountain side up Zwaanswyk Road with uninterrupted views of Elephant's Eye Cave and the Silvermine mountain range, this 4 356m<sup>2</sup> property, with two significant houses on it, is ideal for those wanting to escape from the bustle of city life. With nothing between you and the mountain, nature is on your door step - the lush, established garden and expansive lawns meet the natural mountain vegetation of fynbos on the property boundary. The verandah, opening onto the garden, is wide and spacious providing an inviting area for relaxed outdoor living and entertaining. The open-plan living area in the main house, with double volume ceilings and exposed beams looks out through glass doors onto the picturesque garden and the mountain beyond. With a large...