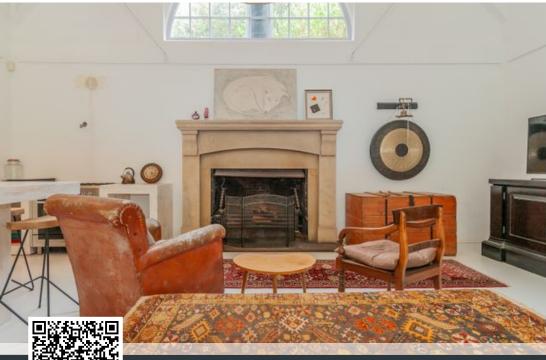

## Two substantial homes in Zwaanswyk

Positioned high on the mountain side up Zwaanswyk Road with uninterrupted views of Elephant's Eye Cave and the Silvermine mountain range, this 4 356m<sup>2</sup> property, with two significant houses on it, is ideal for those wanting to escape from the bustle of city life. With nothing between you and the mountain, nature is on your door step - the lush, established garden and expansive lawns meet the natural mountain vegetation of fynbos on the property boundary. The verandah, opening onto the garden, is wide and spacious providing an inviting area for relaxed outdoor living and entertaining. The open-plan living area in the main house, with double volume ceilings and exposed beams looks out through glass doors onto the picturesque garden and the mountain beyond. With a large...