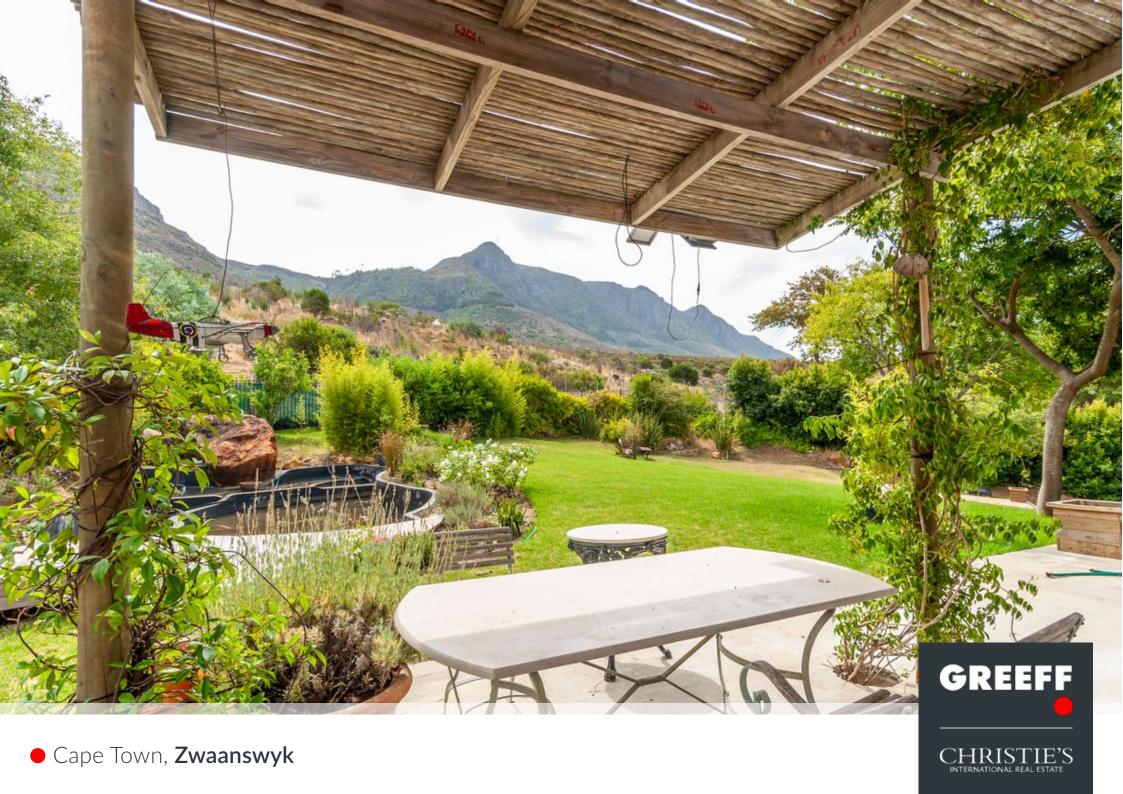

## Two substantial homes in Zwaanswyk

Positioned high on the mountain side up Zwaanswyk Road with uninterrupted views of Elephant's Eye Cave and the Silvermine mountain range, this 4 356m<sup>2</sup> property, with two significant houses on it, is ideal for those wanting to escape from the bustle of city life. With nothing between you and the mountain, nature is on your door step - the lush, established garden and expansive lawns meet the natural mountain vegetation of fynbos on the property boundary. The verandah, opening onto the garden, is wide and spacious providing an inviting area for relaxed outdoor living and entertaining. The open-plan living area in the main house, with double volume ceilings and exposed beams looks out through glass doors onto the picturesque garden and the mountain beyond. With a large...

• Cape Town, **Zwaanswyk** 

Web Ref RL21772 https://www.greeff.co.za