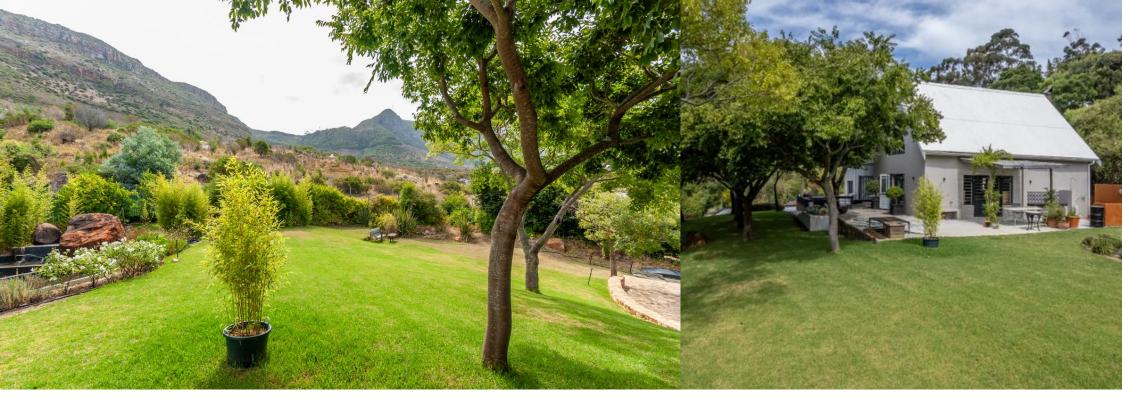

## Two substantial homes in Zwaanswyk

Positioned high on the mountain side up Zwaanswyk Road with uninterrupted views of Elephant's Eye Cave and the Silvermine mountain range, this 4 356m<sup>2</sup> property, with two significant houses on it, is ideal for those wanting to escape from the bustle of city life. With nothing between you and the mountain, nature is on your door step - the lush, established garden and expansive lawns meet the natural mountain vegetation of fynbos on the property boundary. The verandah, opening onto the garden, is wide and spacious providing an inviting area for relaxed outdoor living and entertaining. The open-plan living area in the main house, with double volume ceilings and exposed beams looks out through glass doors onto the picturesque garden and the mountain beyond. With a large...