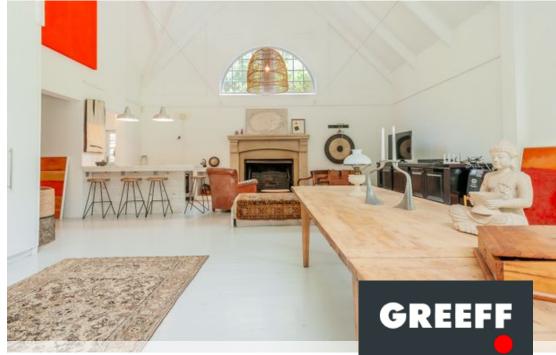

## Two substantial homes in Zwaanswyk

Positioned high on the mountain side up Zwaanswyk Road with uninterrupted views of Elephant's Eye Cave and the Silvermine mountain range, this 4 356m<sup>2</sup> property, with two significant houses on it, is ideal for those wanting to escape from the bustle of city life. With nothing between you and the mountain, nature is on your door step - the lush, established garden and expansive lawns meet the natural mountain vegetation of fynbos on the property boundary. The verandah, opening onto the garden, is wide and spacious providing an inviting area for relaxed outdoor living and entertaining. The open-plan living area in the main house, with double volume ceilings and exposed beams looks out through glass doors onto the picturesque garden and the mountain beyond. With a large...