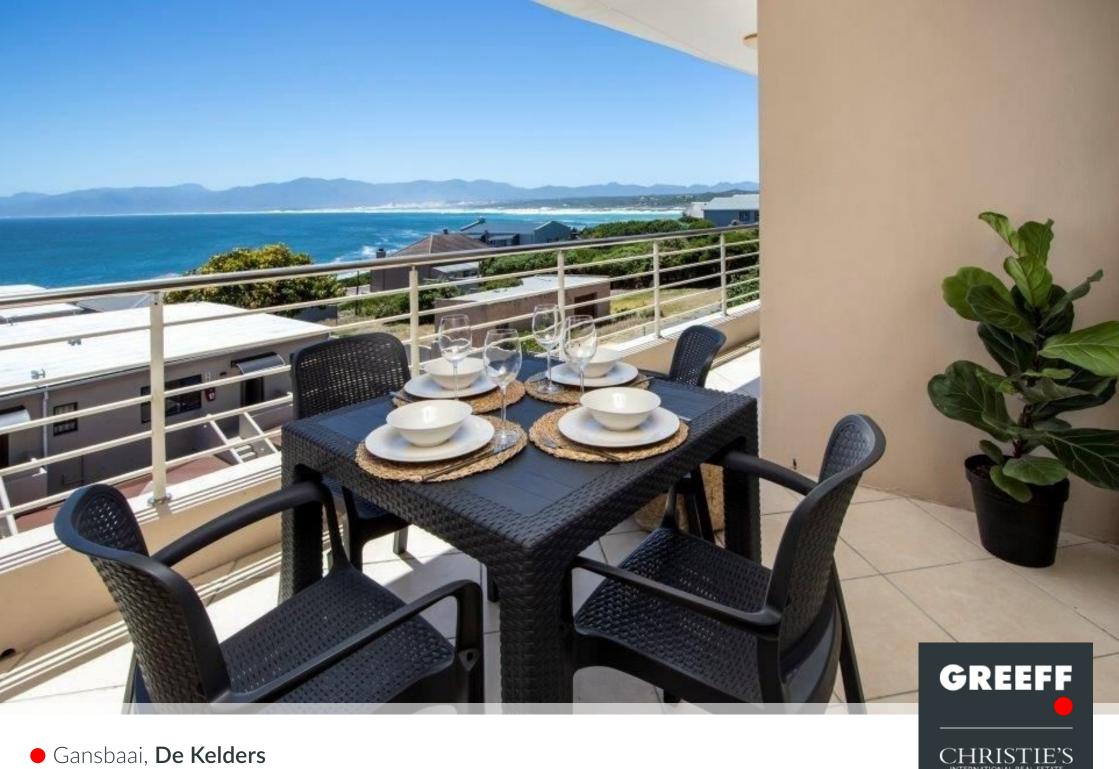

## North Facing Seafront Penthouse for Sale

EXCLUSIVE MANDATE Experience breathtaking, uninterrupted sea views from this stunning luxury penthouse. The penthouse offers ideal sunrise and sunset views throughout the day. Key Features: Spacious Balcony: Perfect for relaxing and enjoying the scenery. Modern Open-Plan Kitchen: Equipped with a gas stove, ideal for cooking enthusiasts. Living Area: Features sliding doors that open to a covered balcony, enhancing the indoor-outdoor flow. Bedrooms: 2 spacious bedrooms, main bedroom with sliding doors to the balcony and spectacular views. Bathrooms: 2 bathrooms, including an en-suite for the main Located in De Kelders, just 5 km north of Gansbaai and a 45-minute drive from Hermanus, this charming fishing village is renowned for its exceptional whale-watching...