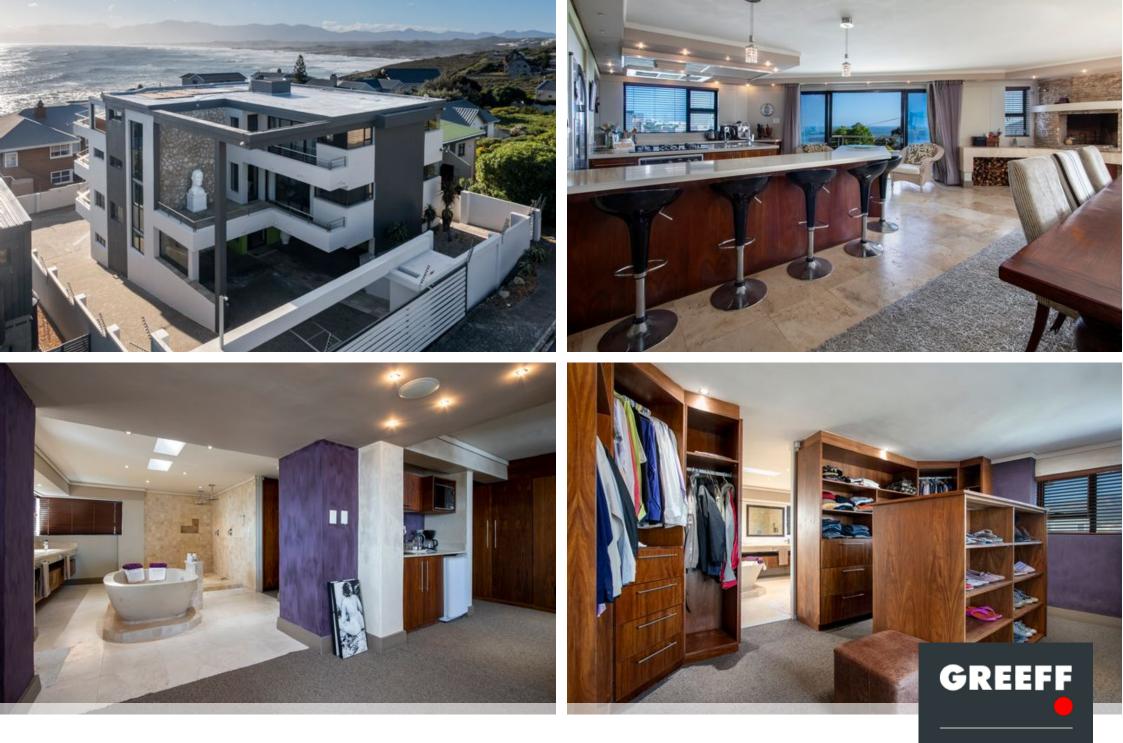

## Magnificent architectural design with picturesque ocean views!

Exclusive Sole Mandate: Outstanding investment in exclusive luxury living! Revel in the antics of the whales from your ringside seat in this exquisite four level house in De Kelders - it is indeed the best land-based whale watching spot on the famous Western Cape Whale Coast route. An elegant entrance hall sets a sophisticated and stylish tone, showcasing up-market features and high-quality interior finishes throughout. Stairs and an elevator from the lower garage level up to the exquisite open floor penthouse on the fourth level. This unique property could potentially be converted into an exclusive boutique guesthouse or Airbnb. The second level offers a generous open-plan kitchen, spacious open plan living areas flowing out onto the substantial balcony with its...

## **Features**

| Interior                                              |                  | Exterior                  |          | Sizes                   |                  |
|-------------------------------------------------------|------------------|---------------------------|----------|-------------------------|------------------|
| Bedrooms<br>Bathrooms<br>Recep. Rooms<br>Dining Rooms | 4<br>5<br>7<br>1 | Carports/Parkings<br>Pool | 7<br>Yes | Floor Size<br>Land Size | 1,300m²<br>595m² |