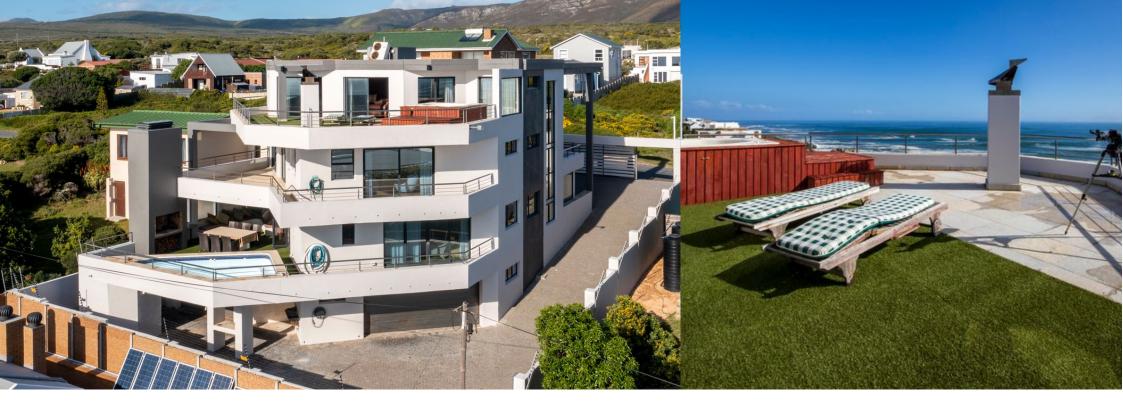

## Magnificent architectural design with picturesque ocean views!

Exclusive Sole Mandate: Outstanding investment in exclusive luxury living! Revel in the antics of the whales from your ringside seat in this exquisite four level house in De Kelders - it is indeed the best land-based whale watching spot on the famous Western Cape Whale Coast route. An elegant entrance hall sets a sophisticated and stylish tone, showcasing up-market features and high-quality interior finishes throughout. Stairs and an elevator from the lower garage level up to the exquisite open floor penthouse on the fourth level. This unique property could potentially be converted into an exclusive boutique guesthouse or Airbnb. The second level offers a generous open-plan kitchen, spacious open plan living areas flowing out onto the substantial balcony with its...

## **Features**

| Interior                                              |                  | Exterior                  |          | Sizes                   |                  |
|-------------------------------------------------------|------------------|---------------------------|----------|-------------------------|------------------|
| Bedrooms<br>Bathrooms<br>Recep. Rooms<br>Dining Rooms | 4<br>5<br>7<br>1 | Carports/Parkings<br>Pool | 7<br>Yes | Floor Size<br>Land Size | 1,300m²<br>595m² |