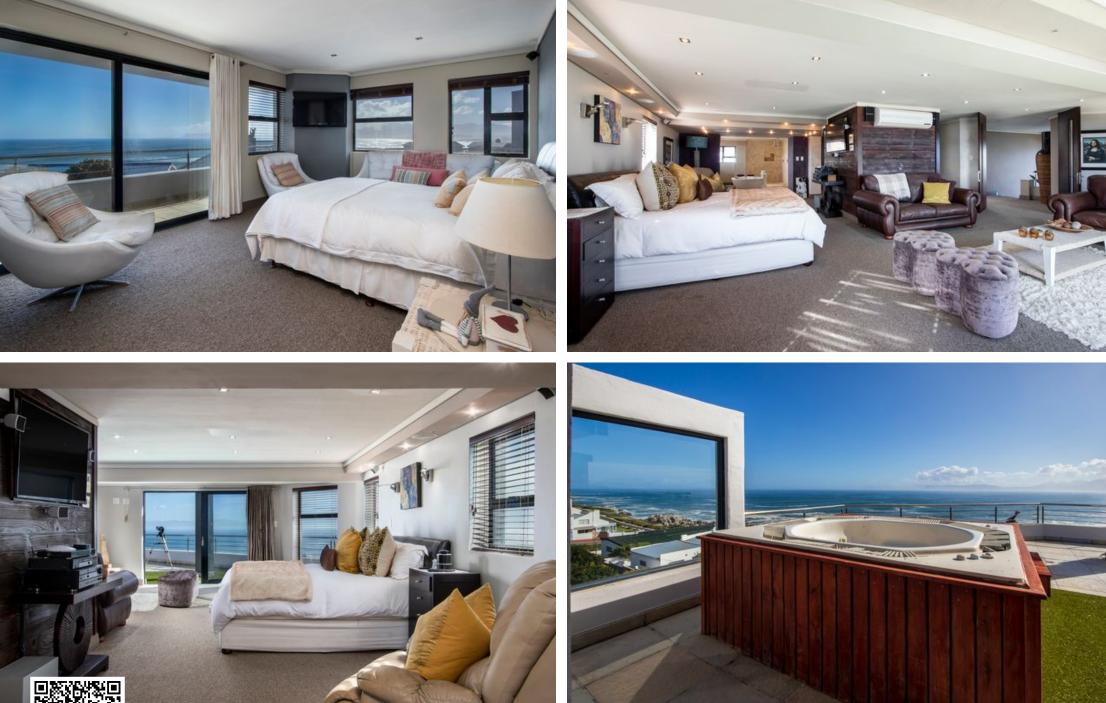

## Magnificent architectural design with picturesque ocean views!

Exclusive Sole Mandate: Outstanding investment in exclusive luxury living! Revel in the antics of the whales from your ringside seat in this exquisite four level house in De Kelders - it is indeed the best land-based whale watching spot on the famous Western Cape Whale Coast route. An elegant entrance hall sets a sophisticated and stylish tone, showcasing up-market features and high-quality interior finishes throughout. Stairs and an elevator from the lower garage level up to the exquisite open floor penthouse on the fourth level. This unique property could potentially be converted into an exclusive boutique guesthouse or Airbnb. The second level offers a generous open-plan kitchen, spacious open plan living areas flowing out onto the substantial balcony with its...

## **Features**

| Interior                                              |                  | Exterior                  |          | Sizes                   |                  |
|-------------------------------------------------------|------------------|---------------------------|----------|-------------------------|------------------|
| Bedrooms<br>Bathrooms<br>Recep. Rooms<br>Dining Rooms | 4<br>5<br>7<br>1 | Carports/Parkings<br>Pool | 7<br>Yes | Floor Size<br>Land Size | 1,300m²<br>595m² |