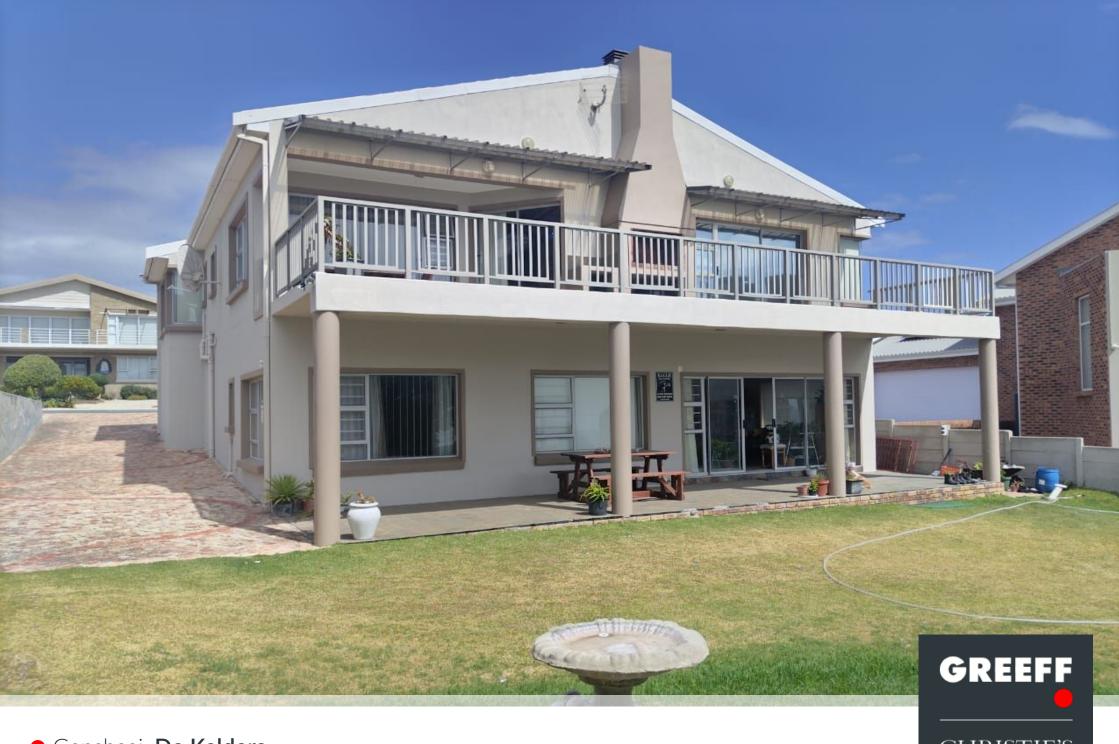

## Excellent position. Sea views from all 4 bedrooms.

Discover this stunning double-story home in De Kelders, just a short stroll from the beach, boasting breathtaking sea views. The open-plan kitchen, equipped with a pantry, seamlessly connects to spacious living area featuring a built-in braai and sliding doors that lead to a patio and outdoor braai area, making it an ideal space for entertaining. Key Features: Upper Level: - Main Bedroom: Generously sized with an en-suite bathroom and plenty of cupboard space, offering spectacular views. - Second Bedroom: Equipped with ample cupboard storage. - Family Bathroom: Tastefully designed for comfort. Ground Floor: - Two Bedrooms: Each featuring built-in cupboards for convenient storage. - Family Bathroom: Conveniently situated for easy access. - Living Room with...

## **Features**

| Interior                                              |                  | Exterior                  |         | Sizes                   |                |
|-------------------------------------------------------|------------------|---------------------------|---------|-------------------------|----------------|
| Bedrooms<br>Bathrooms<br>Recep. Rooms<br>Dining Rooms | 4<br>3<br>3<br>1 | Carports/Parkings<br>Pool | 8<br>No | Floor Size<br>Land Size | 370m²<br>654m² |