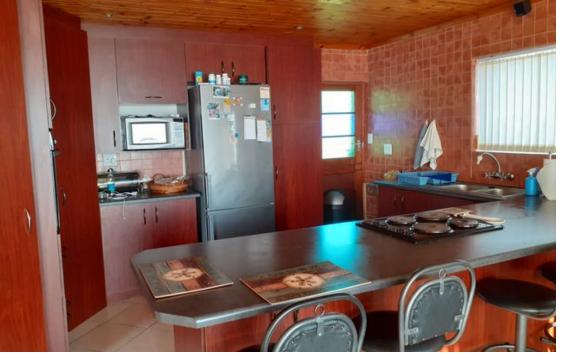

## Excellent position. Sea views from all 4 bedrooms.

Discover this stunning double-story home in De Kelders, just a short stroll from the beach, boasting breathtaking sea views. The open-plan kitchen, equipped with a pantry, seamlessly connects to spacious living area featuring a built-in braai and sliding doors that lead to a patio and outdoor braai area, making it an ideal space for entertaining. Key Features: Upper Level: - Main Bedroom: Generously sized with an en-suite bathroom and plenty of cupboard space, offering spectacular views. - Second Bedroom: Equipped with ample cupboard storage. - Family Bathroom: Tastefully designed for comfort. Ground Floor: - Two Bedrooms: Each featuring built-in cupboards for convenient storage. - Family Bathroom: Conveniently situated for easy access. - Living Room with...