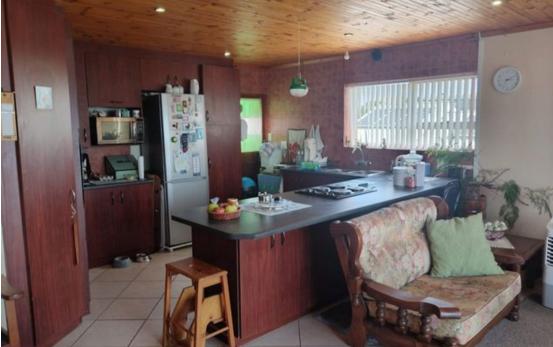

## Excellent position. Sea views from all 4 bedrooms.

Discover this stunning double-story home in De Kelders, just a short stroll from the beach, boasting breathtaking sea views. The open-plan kitchen, equipped with a pantry, seamlessly connects to spacious living area featuring a built-in braai and sliding doors that lead to a patio and outdoor braai area, making it an ideal space for entertaining. Key Features: Upper Level: - Main Bedroom: Generously sized with an en-suite bathroom and plenty of cupboard space, offering spectacular views. - Second Bedroom: Equipped with ample cupboard storage. - Family Bathroom: Tastefully designed for comfort. Ground Floor: - Two Bedrooms: Each featuring built-in cupboards for convenient storage. - Family Bathroom: Conveniently situated for easy access. - Living Room with...