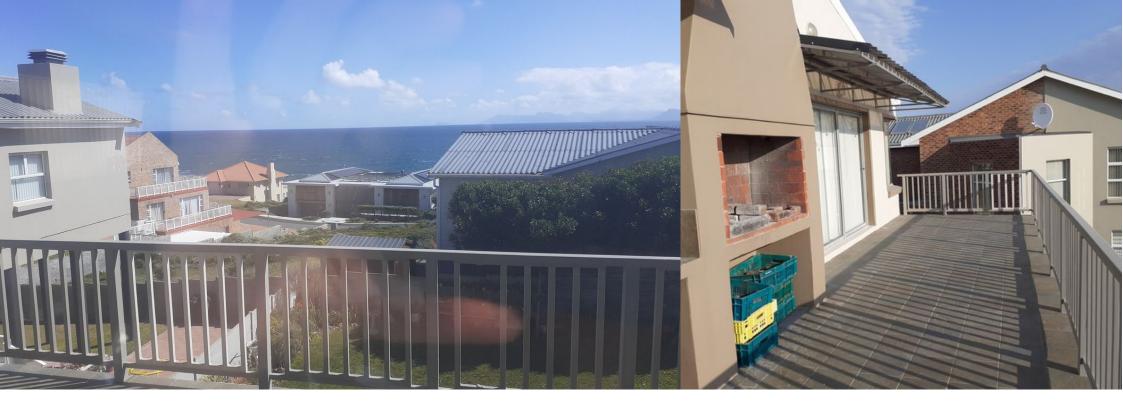

## Excellent position. Sea views from all 4 bedrooms.

Discover this stunning double-story home in De Kelders, just a short stroll from the beach, boasting breathtaking sea views. The open-plan kitchen, equipped with a pantry, seamlessly connects to spacious living area featuring a built-in braai and sliding doors that lead to a patio and outdoor braai area, making it an ideal space for entertaining. Key Features: Upper Level: - Main Bedroom: Generously sized with an en-suite bathroom and plenty of cupboard space, offering spectacular views. - Second Bedroom: Equipped with ample cupboard storage. - Family Bathroom: Tastefully designed for comfort. Ground Floor: - Two Bedrooms: Each featuring built-in cupboards for convenient storage. - Family Bathroom: Conveniently situated for easy access. - Living Room with...