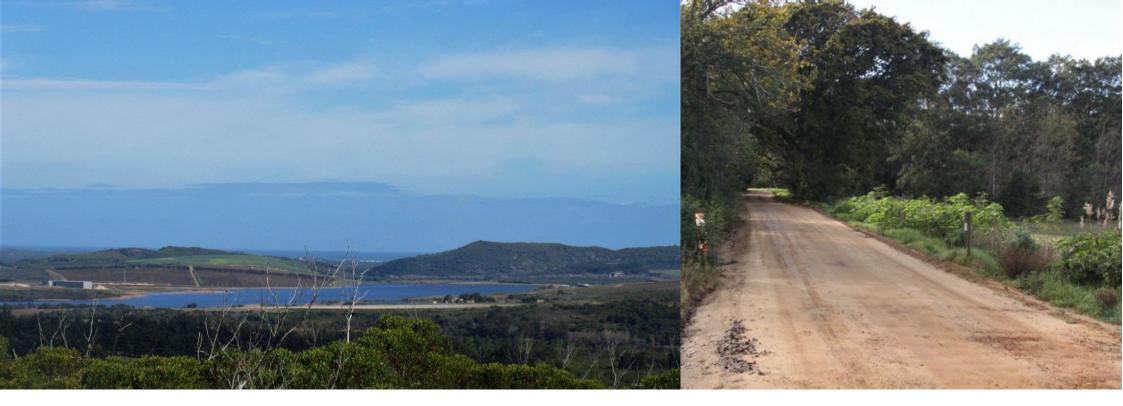

## A Combination of Privacy and Views

A part of our natural fynbos heritage not to be missed, especially for those who wish to live away from the rat race. Connected to the coastal road linking Gansbaai and Franskraal (R43) by the tarred road to Elim. Access to the farm is gained from a well maintained gravel road. The low lying part of the farm comprises fertile ground, which rises gently onto the fynbos covered foot slope of the mountain. The property is categorized as zone 1 Agriculture. A primary plus four secondary dwellings would be permitted with consent use application. Water sources include a natural spring and mountain streams that cross the property. Geological conditions are favorable for the abstraction of groundwater from borehole(s). The nearest Eskom power line connection is about...