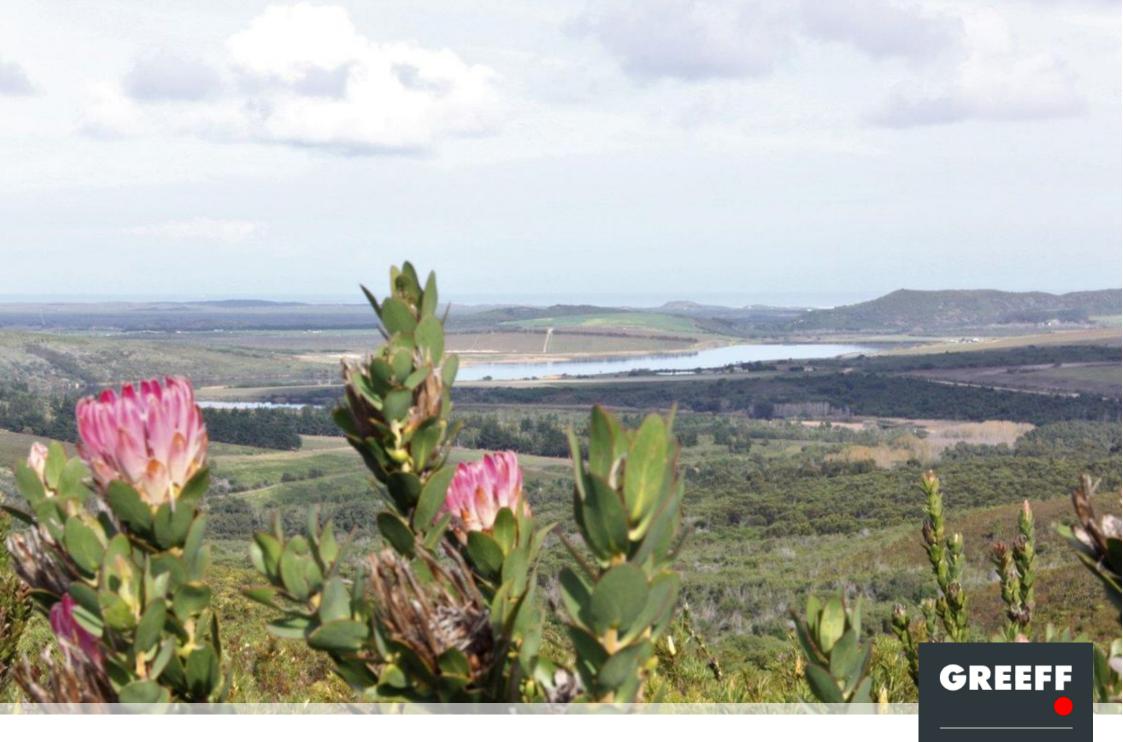

## A Combination of Privacy and Views

A part of our natural fynbos heritage not to be missed, especially for those who wish to live away from the rat race. Connected to the coastal road linking Gansbaai and Franskraal (R43) by the tarred road to Elim. Access to the farm is gained from a well maintained gravel road. The low lying part of the farm comprises fertile ground, which rises gently onto the fynbos covered foot slope of the mountain. The property is categorized as zone 1 Agriculture. A primary plus four secondary dwellings would be permitted with consent use application. Water sources include a natural spring and mountain streams that cross the property. Geological conditions are favorable for the abstraction of groundwater from borehole(s). The nearest Eskom power line connection is about...