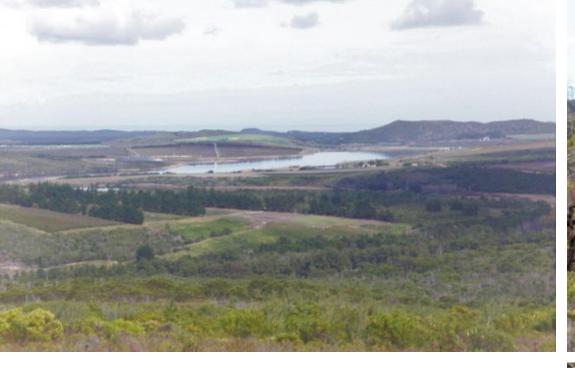

## A Combination of Privacy and Views

A part of our natural fynbos heritage not to be missed, especially for those who wish to live away from the rat race. Connected to the coastal road linking Gansbaai and Franskraal (R43) by the tarred road to Elim. Access to the farm is gained from a well maintained gravel road. The low lying part of the farm comprises fertile ground, which rises gently onto the fynbos covered foot slope of the mountain. The property is categorized as zone 1 Agriculture. A primary plus four secondary dwellings would be permitted with consent use application. Water sources include a natural spring and mountain streams that cross the property. Geological conditions are favorable for the abstraction of groundwater from borehole(s). The nearest Eskom power line connection is about...