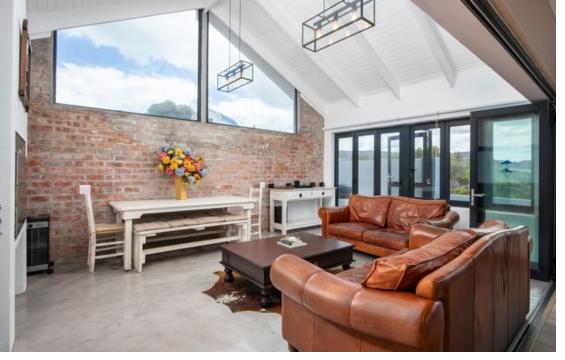

## Breathtaking Sea Views and Entertainer's Dream

Greeff Christie's is excited to introduce this magnificent 4-bedroom residence for sale in the sought-after Franskraal on the Whale Coast. This stunning property offers a luxurious and spacious living experience, featuring direct ocean views to the east and south, greenbelt on the east, perfect for those seeking a tranquil coastal lifestyle. Step inside and be captivated by the interior features of this remarkable home. The open-plan design seamlessly connects the spacious living, dining, and kitchen areas, creating a harmonious flow throughout the first floor with breathtaking sea views all around. The large living room is an entertainer's dream where you and your friends can enjoy the beauty of the ocean while having a braai. There is a guest toilet nearby.